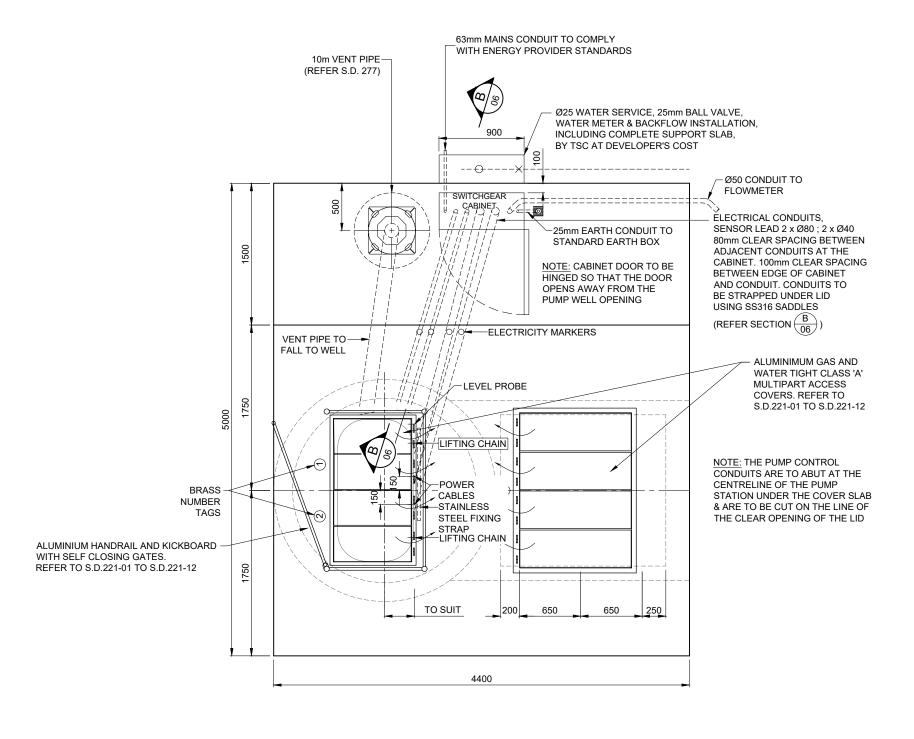

| к                                         | ACCESS LID CLASS REVISED. STANDARD DRAWING Nos. ADDED                                                              | C.A.H    | 05.2022 |
|-------------------------------------------|--------------------------------------------------------------------------------------------------------------------|----------|---------|
| J                                         | ACCESS LID TYPE ADDED                                                                                              | J.M.M.   | 06.2021 |
| 1                                         | ACCESS LADDER REMOVED                                                                                              | S.K.J    | 03.2019 |
| Н                                         | PIPEWORK UPGRADED & NOTES AMENDED                                                                                  | G.P.C.   | 06.2015 |
| G                                         | PLAN FORM UPGRADED, PLAN & SECTION REMOVED (NOW SHOWN IN S.D.220/04)<br>OVERFLOW REMOVED & FLOWMETER CONDUIT ADDED | G.P.C.   | 08.2014 |
| F                                         | LID & LADDER POSITION                                                                                              | G.P.C.   | 07.2009 |
| E                                         | CABINET OPENING DIRECTION                                                                                          | G.P.C.   | 11.2008 |
| D                                         | LADDER POSITION, LID OPENING DIRECTION & NOTE                                                                      | G.P.C.   | 08.2008 |
| С                                         | VENT, LID SIZE, OVERFLOW & CONDUIT ARRANGEMENT                                                                     | G.P.C.   | 02.2008 |
| В                                         | WATER SERVICE AMENDMENT                                                                                            | J.L.F.   | 01.2007 |
| Α                                         | ORIGINAL ISSUE                                                                                                     | J.L.F.   | 05.2007 |
| ISSUE                                     | AMENDMENT DETAILS                                                                                                  | INITIALS | DATE    |
| 0 mm 10 mm 20 mm 30 mm 40 mm 50 mm 100 mm |                                                                                                                    |          | 150 mm  |

PLAN SCALE 1:40 (A3)

SCALE: A1 SHEET 1:20, A3 SHEET 1:40
0 0.2 0.4 0.8 1.2 1.6 2.0 n

DESIGN UNIT
COUNCIL OFFICES
TUMBULGUM ROAD,
MURWILLUMBAH,
NEW SOUTH WALES 2484

PHONE 02 6670 2400
FAX 02 6672 7513

www.tweed.nsw.go

1:40 (A3)

SEWERAGE WORKS STANDARDS

2.0m DIAMETER PUMP STATION

(SHEET 3 OF 6 SHEETS)

GENERAL ARRANGEMENT

MAY 2022

S.D.220-03

ACAD FILE No: G:\\_AAA TSC STANDARD DRAWINGS\200 SEWERAGE WORKS\S.D.220-02 (May - 21 Rev K)