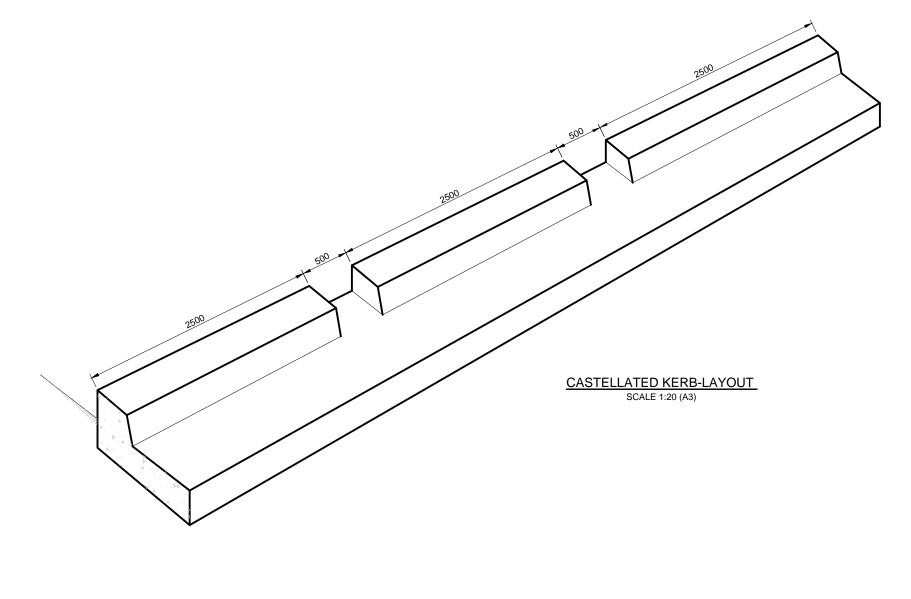

## CASTELLATED KERB-SECTION SCALE 1:10 (A3)

NOTE: TO BE USED IN CONJUNCTION WITH WATER SENSITIVE URBAN DESIGN

- NOTES:

  1. CONCRETE TO BE READY MIXED KERB MIX, 20MPa TO AS1379

  2. TOOL GROOVE CONTRACTION JOINTS 20mm DEEP, 5mm WIDE, EVERY 3m

  3. 15mm WIDE BITUMINOUS FIBREBOARD EXPANSION JOINT AT 15m CENTRES

| A3 SHEET 1:10 | 0 | 0.1 | 0.2 | 0.4 | 0.6 | 8.0 | 1.0m |
|---------------|---|-----|-----|-----|-----|-----|------|
| A1 SHEET 1:5  |   |     |     |     |     |     |      |