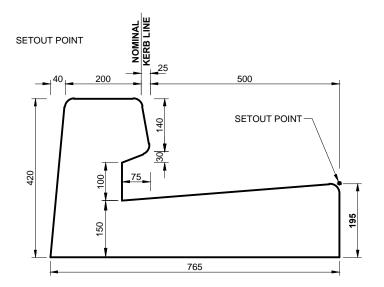

'ELSHOLZ' - REDIRECTIVE KERB AND GUTTER

'ELSHOLZ' - REDIRECTIVE KERB AND GUTTER (WITH REVERSE CROSSFALL) SCALE 1:10 (A3)