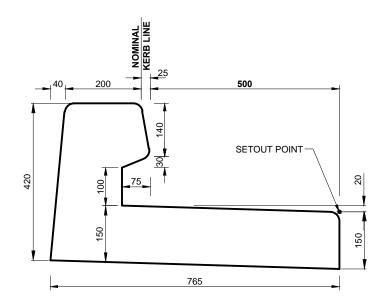

'ELSHOLZ' - REDIRECTIVE KERB AND GUTTER

'ELSHOLZ' - REDIRECTIVE KERB AND GUTTER (WITH REVERSE CROSSFALL) SCALE 1:10 (A3)