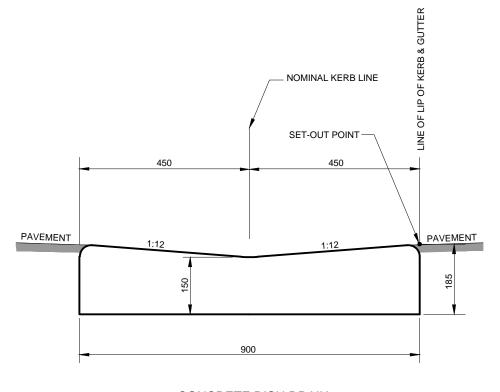

- NOMINAL KERB LINE - SET-OUT POINT PAVEMENT

ROLL TOP KERB AND GUTTER SCALE 1:10 (A3)

MOUNTABLE KERB SCALE 1:10 (A3)

FLUSH EDGING STRIP

BARRIER KERB AND GUTTER SCALE 1:10 (A3)

SCALE 1:10 (A3)

CONCRETE DISH DRAIN SCALE 1:10 (A3)

- NOTES: 1. CONCRETE TO BE READY MIXED KERB MIX, 20MPa TO AS1379.
- 2. TOOL GROOVE CONTRACTION JOINTS 20mm DEEP, 5mm WIDE, EVERY 3m.
  3. 15mm WIDE BITUMINOUS FIBREBOARD EXPANSION JOINT AT 15m CENTRES.