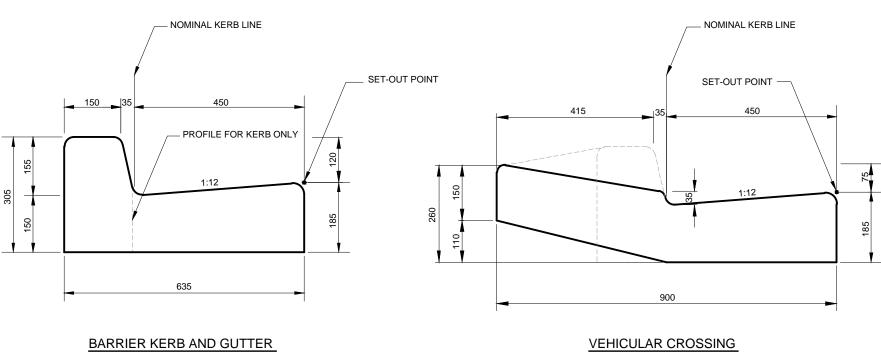

- NOMINAL KERB LINE - SET-OUT POINT PAVEMENT

ROLL TOP KERB AND GUTTER SCALE 1:10 (A3)

MOUNTABLE KERB SCALE 1:10 (A3)

FLUSH EDGING STRIP

BARRIER KERB AND GUTTER SCALE 1:10 (A3)

SCALE 1:10 (A3)

CONCRETE DISH DRAIN SCALE 1:10 (A3)

- NOTES: 1. CONCRETE TO BE READY MIXED KERB MIX, 20MPa TO AS1379.
- 2. TOOL GROOVE CONTRACTION JOINTS 20mm DEEP, 5mm WIDE, EVERY 3m.
  3. 15mm WIDE BITUMINOUS FIBREBOARD EXPANSION JOINT AT 15m CENTRES.