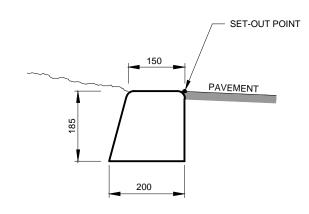

- NOMINAL KERB LINE - SET-OUT POINT PAVEMENT

ROLL TOP KERB AND GUTTER SCALE 1:10 (A3)

MOUNTABLE KERB SCALE 1:10 (A3)

FLUSH EDGING STRIP

BARRIER KERB AND GUTTER SCALE 1:10 (A3)

SCALE 1:10 (A3)

CONCRETE DISH DRAIN SCALE 1:10 (A3)

- NOTES: 1. CONCRETE TO BE READY MIXED KERB MIX, 20MPa TO AS1379.
- 2. TOOL GROOVE CONTRACTION JOINTS 20mm DEEP, 5mm WIDE, EVERY 3m.
  3. 15mm WIDE BITUMINOUS FIBREBOARD EXPANSION JOINT AT 15m CENTRES.