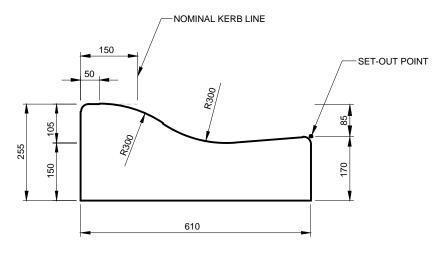

- NOMINAL KERB LINE - SET-OUT POINT PAVEMENT

ROLL TOP KERB AND GUTTER SCALE 1:10 (A3)

MOUNTABLE KERB SCALE 1:10 (A3)

FLUSH EDGING STRIP

BARRIER KERB AND GUTTER SCALE 1:10 (A3)

SCALE 1:10 (A3)

CONCRETE DISH DRAIN SCALE 1:10 (A3)

- NOTES: 1. CONCRETE TO BE READY MIXED KERB MIX, 20MPa TO AS1379.
- 2. TOOL GROOVE CONTRACTION JOINTS 20mm DEEP, 5mm WIDE, EVERY 3m.
  3. 15mm WIDE BITUMINOUS FIBREBOARD EXPANSION JOINT AT 15m CENTRES.