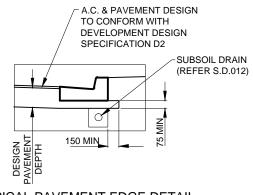

TYPICAL PAVEMENT EDGE DETAIL

NOTES:
REFER S.D.007 & S.D.008 FOR STANDARD KERB PROFILES AND DETAILS.
REFER S.D.012 FOR SUB-SOIL DRAINAGE DETAILS.
REFER S.D.013 FOR FOOTPATH AND CYCLEWAY DETAILS.
REFER S.D.017 FOR DRIVEWAY DETAILS.