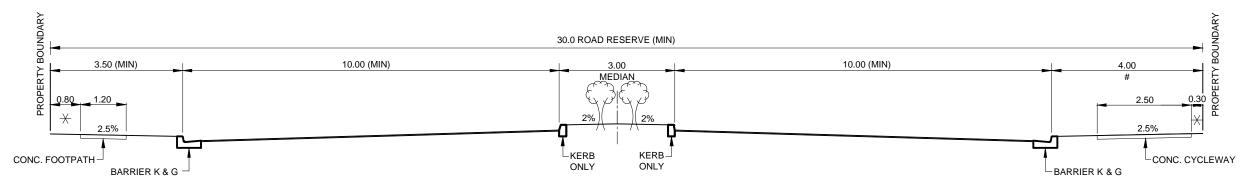

## ARTERIAL OR DISTRIBUTOR ROAD

FOR MORE THAN 10000vpd

(# - VERGE WIDTH MAY BE REDUCED TO 3.5m WITH 1.2m FOOTPATH IF CYCLEWAYS ARE NOT REQUIRED)

NOTE:
 TWEED SHIRE COUNCIL MAY CONSIDER
 STEEPER CROSSFALLS IN THIS ZONE WHERE
 TOPOGRAPHICAL CONSTRAINTS EXIST.