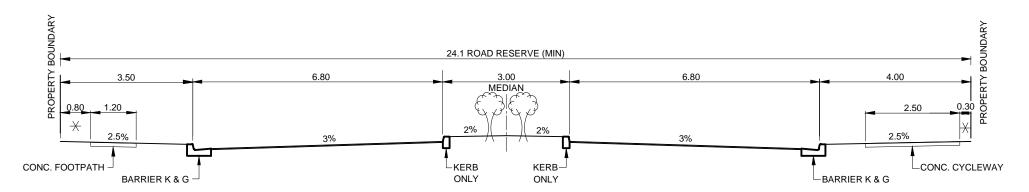

## NORMAL NEIGHBOURHOOD CONNECTOR ROAD (WITH MEDIAN)

FOR UP TO 7000 vpd

(MEDIAN MAY BE REDUCED TO 1.2m MIN IF TREES ARE DELETED)