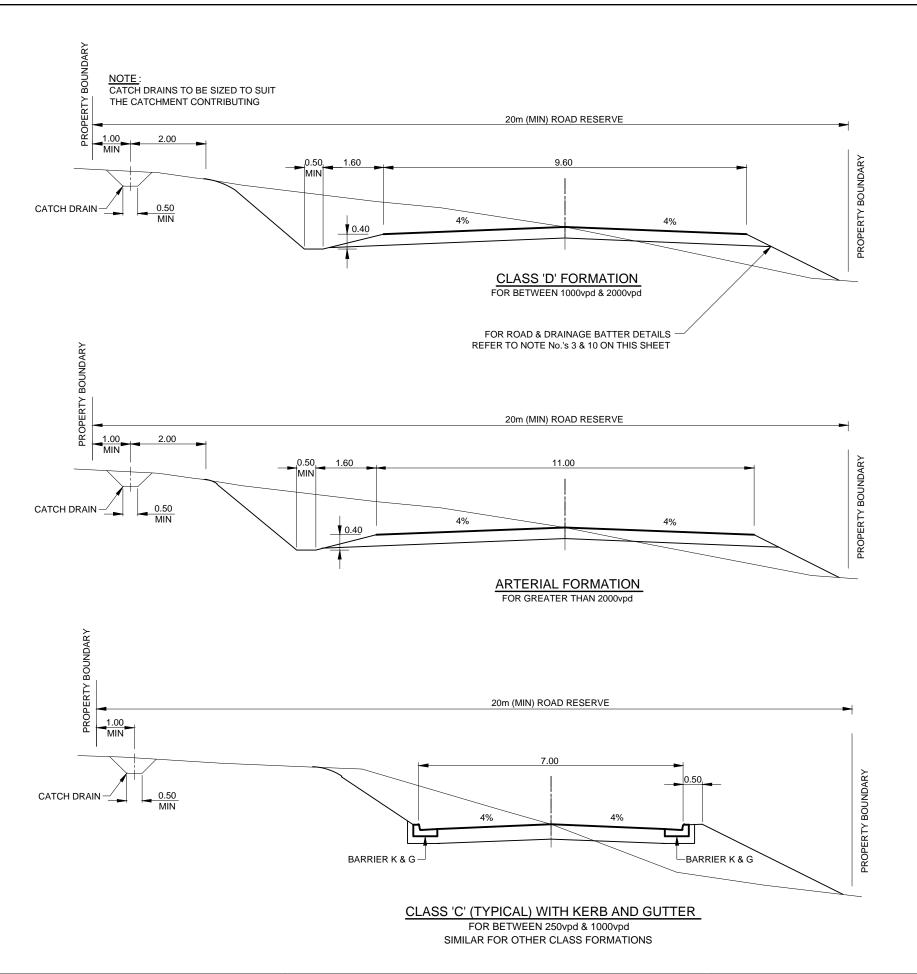

|   | RURAL<br>ROAD<br>CLASS | CLASS<br>vpd<br>RANGE | WIDTH<br>OF<br>SEAL | LINE<br>MARKING                                                    | UNSEALED<br>SHOULDER<br>WIDTH | NOMINAL<br>WIDTH OF<br>FORMATION |
|---|------------------------|-----------------------|---------------------|--------------------------------------------------------------------|-------------------------------|----------------------------------|
|   |                        |                       |                     |                                                                    | (EACH SIDE)                   |                                  |
| Ī | CLASS 'A'              | <150                  | 4.0                 | NONE                                                               | 2.3 Gravel                    | 8.6                              |
| Ī | CLASS 'B'              | 150-250               | 6.0                 | NONE                                                               | 1.3 Gravel                    | 8.6                              |
|   | CLASS 'C'              | 250-1000              | 8.6                 | NONE                                                               | NIL                           | 8.6                              |
|   | CLASS 'D'              | 1000-2000             | 9.6                 | CENTRE +<br>EDGE AT 3.5m                                           | NIL                           | 9.6                              |
|   | ARTERIAL               | >2000                 | 11.0                | CENTRE + EDGE AT<br>3.5m + RAISED<br>REFLECTOR<br>PAVEMENT MARKERS | NIL                           | 11.0                             |

## CROSS SECTION ELEMENTS

MINIMUM STANDARDS (RURAL ROADS)

- NOTES

  1. ASSUME TRAFFIC GENERATION RATE OF 6.5 VEHICLES / DAY / ALLOTMENT IN THE ABSENCE OF EXISTING TRAFFIC COUNTS. IT MAY BE NECESSARY TO INCREASE FORMATION WIDTH TO ULTIMATE LAND USE EXPECTATIONS WHERE STAGED UPGRADES ARE NOT FEASIBLE.
- PAVEMENT CROSSFALLS ON STRAIGHTS TO BE:
   (i) 4% BITUMEN SEALED PAVEMENTS.

(ii) 4% GRAVEL PAVEMENTS AND SHOULDERS.

- 3. CUT AND FILL SLOPES FOR ROAD & DRAINAGE BATTERS ARE TO BE IN ACCORDANCE WITH TWEED SHIRE COUNCIL'S DEVELOPMENT DESIGN
- SPECIFICATION D1 SECTION D1.25. 4. IF PAVEMENT DEPTH IS GREATER THAN 350mm, THE TABLE DRAIN SHALL BE
- DEEPENED AND WIDENED TO ENSURE IT IS 50mm DEEPER THAN THE UNDERSIDE OF PAVEMENT. 5. KERB & GUTTER & FULL SHOULDER SEAL SHALL BE PROVIDED IF
- LONGITUDINAL GRADES EXCEED 8% (OR WHERE SOIL TYPES ARE VULNERABLE TO EROSION).
- 6. TABLE DRAINS SHALL BE CONCRETE LINED WHERE LONGITUDINAL GRADES ARE LESS THAN 0.5% OR GREATER THAN 5%.
- CATCH DRAINS SHALL BE CONCRETE LINED WHERE LONGITUDINAL GRADES ARE LESS THAN 0.5% OR GREATER THAN 5%.
- 8. SHOULDER WIDTHS SHALL BE INCREASED BY 1.5m WHERE A ROAD SAFETY BARRIER IS TO BE INSTALLED. THE ROAD SHOULDER IS TO BE SEALED AND A 100mm HIGH AC BERM CONSTRUCTED TO INTERCEPT ROAD RUNOFF. RUNOFF IS TO BE CONVEYED BY FLUME DRAINS TO NATURAL SURFACE.
- 9. A 6m FORMATION WITH FULL WIDTH GRAVEL PAVEMENT OF MINIMUM 150mm ROADBASE DEPTH, IS REQUIRED WHERE A DEVELOPMENT (OTHER THAN A SUBDIVISION) GENERATING LESS THAN 75vpd IS PROPOSED ON AN EXISTING UNSEALED ROAD.
- 10. NOTWITHSTANDING THE CUT AND BATTER SLOPE LIMITS DEFINED IN TWEED SHIRE COUNCIL'S DEVELOPMENT DESIGN SPECIFICATION D1 - ROAD DESIGN -TABLE D1.12 & D1.13 RESPECTIVELY, BATTER SLOPE LENGTH, BERM DRAIN LOCATIONS AND GRADIENT RELATIONSHIPS ARE NOT TO EXCEED THOSE SET IN NSW GOVERNMENT LANDCOM - MANAGING URBAN STORMWATER, SOILS AND CONSTRUCTION 2004.
- 11. FOR PAVEMENT THICKNESS SEE TWEED SHIRE COUNCIL'S DEVELOPMENT DESIGN SPECIFICATION D2 - PAVEMENT DESIGN - TABLE D2.2 & D2.3. 12. DESIGN PLANS TO SHOW PAVEMENT DEPTH AND ESTIMATED A.D.T.