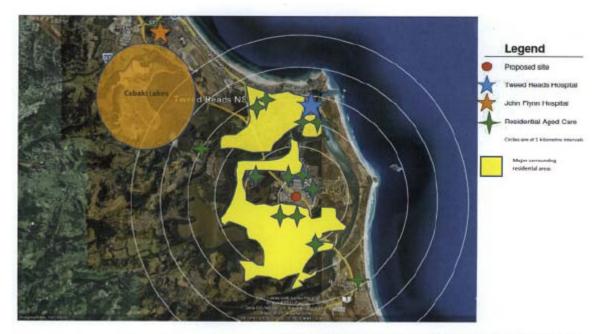

"to allow for other development that is compatible with the primary function of the zone"

The proposed GP super clinic is considered to be compatible with the primary function of the zone. The clinic is commercial in nature and will have no

perceivable negative impact on the viability of the nearby business centre (Tweed City). The clinic will provide an new service to the area in a location that is considered to be relatively central (between Banora Point and Tweed Heads) and close to an aging population.