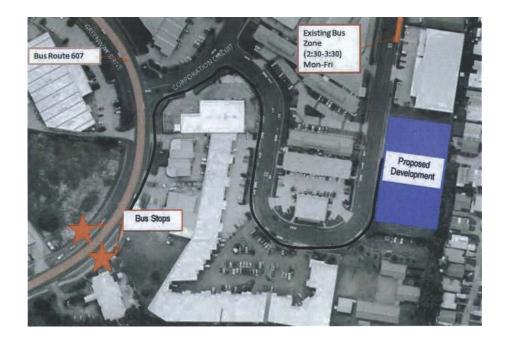

#### Tweed DCP Section A2 Access and Parking Code

The applicant's original application (and traffic report) stated that Tweed DCP A2 required the proposed layout to have <u>94</u> spaces but based on similar facilities throughout NSW and QLD the applicant's traffic report argued that the supplied 81 spaces were sufficient. In addition the initial traffic report argued;

- 1. Cross utilisation;
- 2. 10% of patients would arrive via taxi;
- 3. Independent customer parking for the pharmacy land use was not required; and
- 4. A portion of the patients to the GP will travel to/from by private bus arranged by care/retirement homes in the area.

Despite the applicant's calculations Council staff undertook its own assessment of the proposed facility. Based on every room and use being categorised separately TSC staff felt the development needed to supply 119 spaces.

Whilst most of the applicant's arguments had merit it was considered imperative that the applicant's traffic report acknowledge the actual parking requirements in accordance with Tweed DCP A2 (119 spaces) and justify any departures based on the actual use the facility would generate rather than the figures in A2. Council acknowledged that the 119 figure did not have regard to actual staff numbers, cross utilisation or a reduction for the consulting rooms being used by students which could lower the overall customer use for those rooms given the slower turnaround times of the student GP's.

Accordingly the applicant was given an opportunity to respond to Council's car parking calculations with a revised traffic report. A revised traffic report was received which acknowledged Council's calculations and made concessions for the development as proposed based on the following additional principals to those provided above:

- cross utilisation discounts were applied on the basis that the majority of referrals to the Pathology and Radiology will be internal, with only a minor amount of external trips generated at any given time;
- the Pharmacy is not designed as a stand-alone 'Store' and will act more as a 'Dispensary' for the Super Clinic, with no public advertising. Given the location of the site, the Pharmacy is designed to cater for Super Clinic patrons only and not the surrounding retail catchment or drive-by traffic. Existing Pharmacies at Banora Shopping Village on Darlington Drive, Banora Central Shopping Centre on Fraser Drive and at Tweed City Shopping Centre already adequately provide for the surrounding catchment. Therefore, there is not expected to be a latent demand for the Pharmacy that would increase trips to the site; and
- the Super Clinic GPs have identified that around 15% of all patients travel by either taxi or community buses operated by community services (e.g. Veterans Affairs) or retirement villages in the Tweed. In addition, a notable occurrence identified by GPs is for families to make consecutive consultation bookings. This results in a higher than average vehicle occupancy rate to and from the site for customers, which further reduces the number of potential vehicles expected to access the Super Clinic at any given time.

Based on the above operational considerations the applicant's traffic report stated that the site will practically require 80 onsite parking spaces to accommodate all staff and customers/patients. The exact methodology to arrive at this figure is shown in the below full page table.

The amended plans show a maximum of 88 parking bays onsite (2 may not meet the appropriate standard as they are located right on the front boundary adjoining the access driveways) which will satisfy the applicants parking requirements based on the applicants amended traffic report. The revised report and parking numbers have reviewed and endorsed by Council's Traffic Engineer and Development Engineer as being adequate.