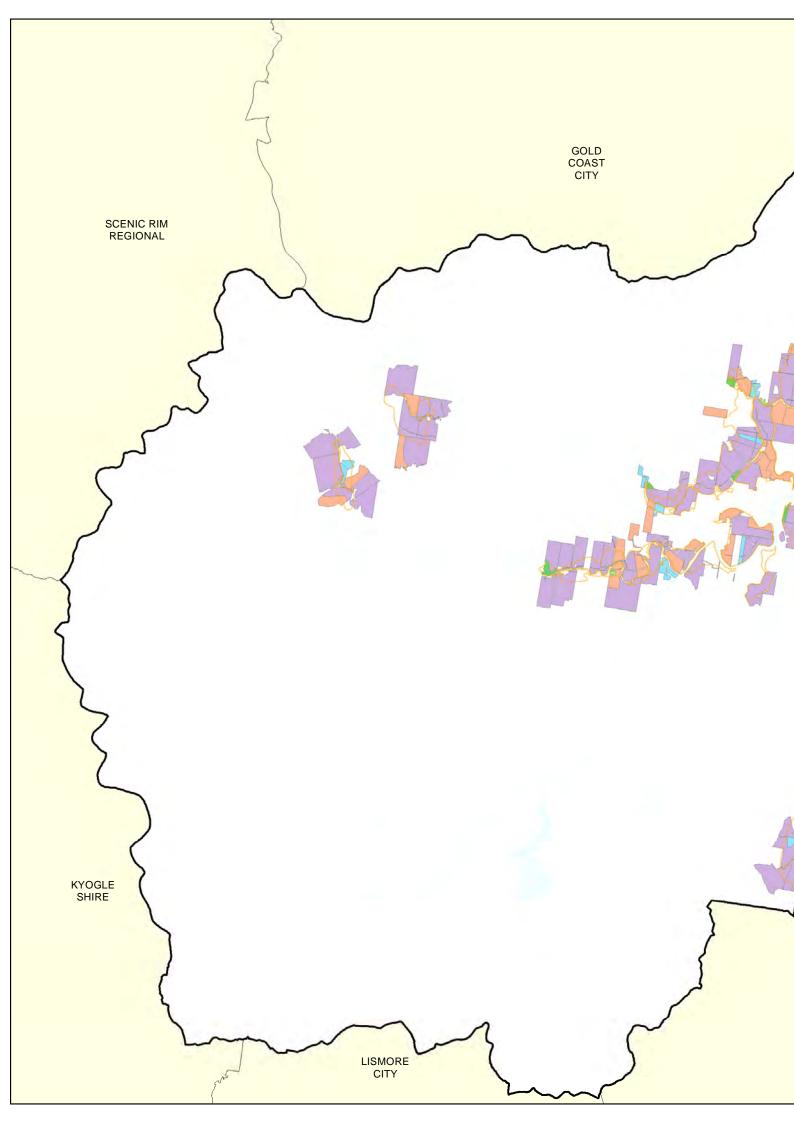

## **Map 21**

Dwelling Opportunity SAMPLE MAP ONLY

Dwelling Opportunity (335 Allotments)

Large Lot Residential - R5

Primary Production - RU1

Rural Landscape - RU2

Environmental Zones (7(a),7(d),7(l))

Surrounding LGA's

## NOTE:

This map is a sample only of what a Dwelling Opportunity map might look like.

Dwelling Opportunities data from Council Property and Rating System November 2014

Civic and Cultural Centre
3 Tumbulgum Road
Murwillumbah NSW 2484
PO Box 816
Murwillumbah NSW 2484