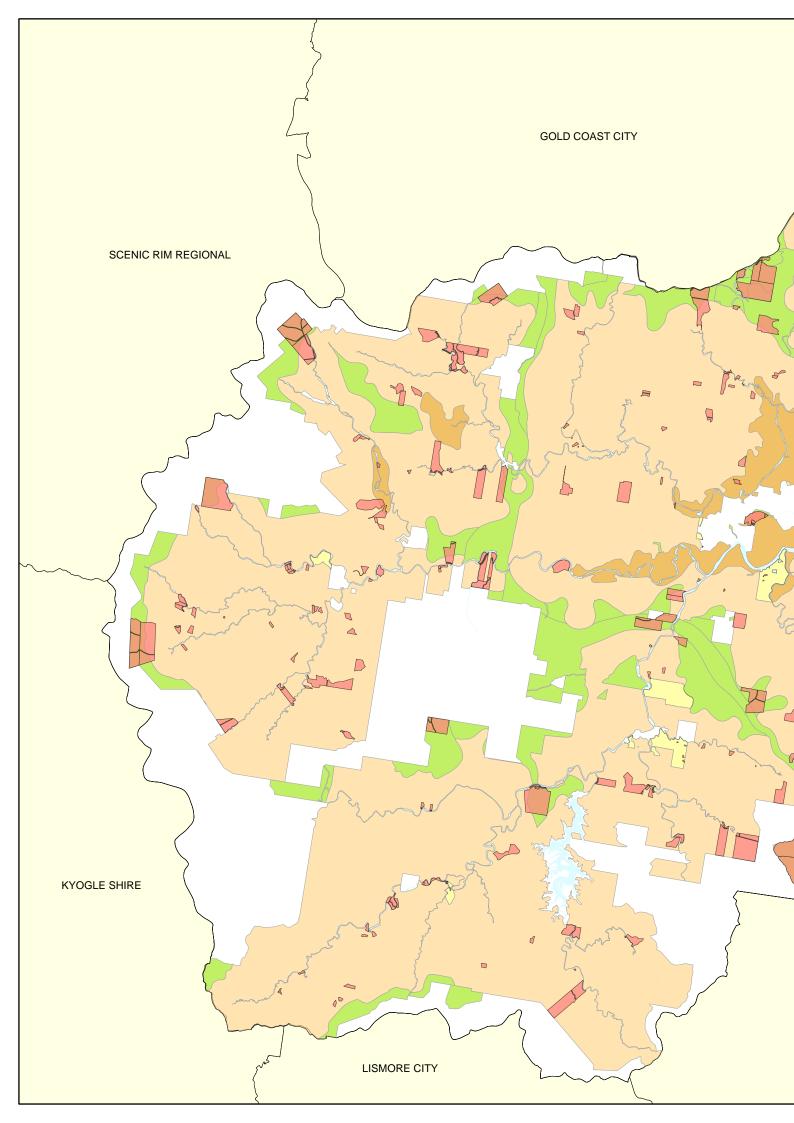

## **Map 21**

Dwelling Opportunity SAMPLE MAP ONLY

Dwelling Opportunity (335 Allotments)

Large Lot Residential - R5

Primary Production - RU1

Rural Landscape - RU2

Environmental Zones (7(a),7(d),7(l))

Surrounding LGA's

## NOTE:

This map is a sample only of what a Dwelling Opportunity map might look like.

Dwelling Opportunities data from Council Property and Rating System November 2014

Civic and Cultural Centre
3 Tumbulgum Road
Murwillumbah NSW 2484
PO Box 816
Murwillumbah NSW 2484