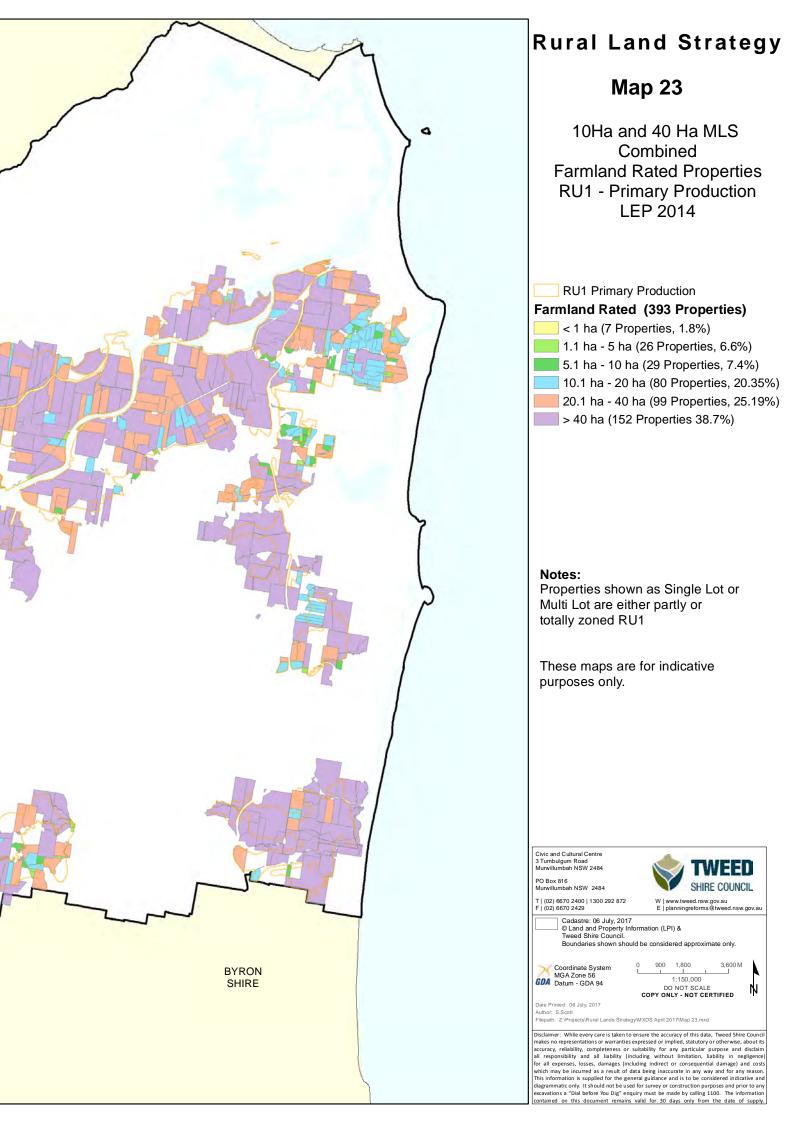

## **Map 21**

Dwelling Opportunity SAMPLE MAP ONLY

Dwelling Opportunity (335 Allotments)

Large Lot Residential - R5

Primary Production - RU1

Rural Landscape - RU2

Environmental Zones (7(a),7(d),7(l))

Surrounding LGA's

## NOTE:

This map is a sample only of what a Dwelling Opportunity map might look like.

Dwelling Opportunities data from Council Property and Rating System November 2014

Civic and Cultural Centre
3 Tumbulgum Road
Murwillumbah NSW 2484
PO Box 816
Murwillumbah NSW 2484