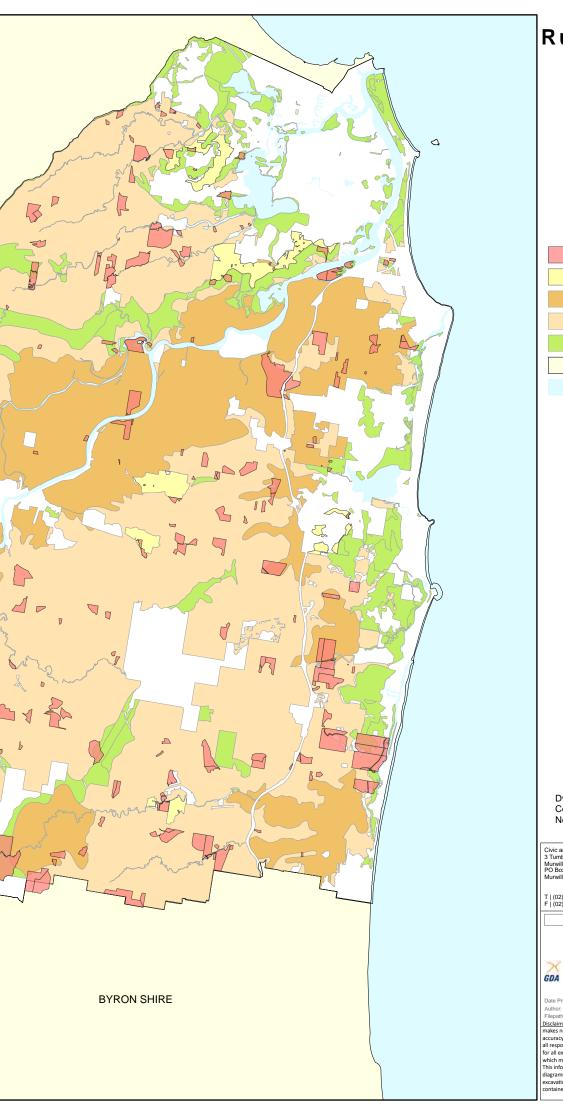

## **Map 21**

Dwelling Opportunity SAMPLE MAP ONLY

Dwelling Opportunity (335 Allotments)

Large Lot Residential - R5

Primary Production - RU1

Rural Landscape - RU2

Environmental Zones (7(a),7(d),7(l))

Surrounding LGA's

## NOTE:

This map is a sample only of what a Dwelling Opportunity map might look like.

Dwelling Opportunities data from Council Property and Rating System November 2014

Civic and Cultural Centre
3 Tumbulgum Road
Murwillumbah NSW 2484
PO Box 816
Murwillumbah NSW 2484