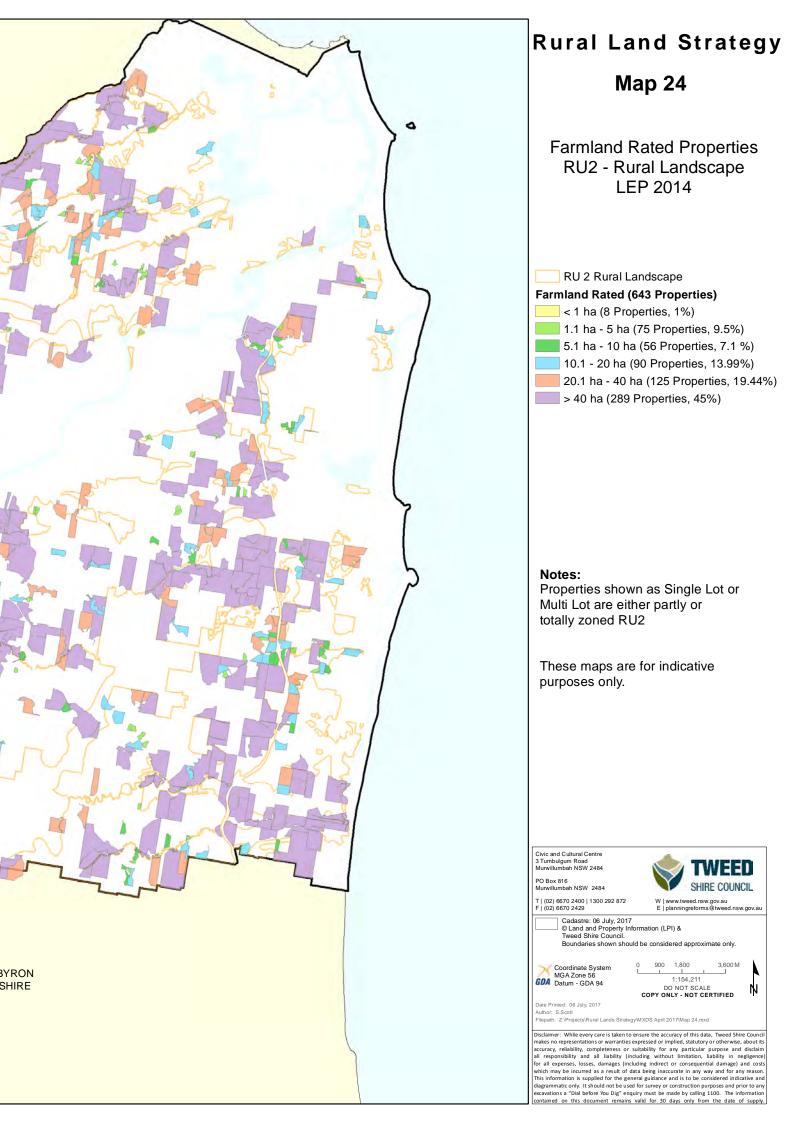

## **Map 21**

Dwelling Opportunity SAMPLE MAP ONLY

Dwelling Opportunity (335 Allotments)

Large Lot Residential - R5

Primary Production - RU1

Rural Landscape - RU2

Environmental Zones (7(a),7(d),7(l))

Surrounding LGA's

## NOTE:

This map is a sample only of what a Dwelling Opportunity map might look like.

Dwelling Opportunities data from Council Property and Rating System November 2014

Civic and Cultural Centre
3 Tumbulgum Road
Murwillumbah NSW 2484
PO Box 816
Murwillumbah NSW 2484