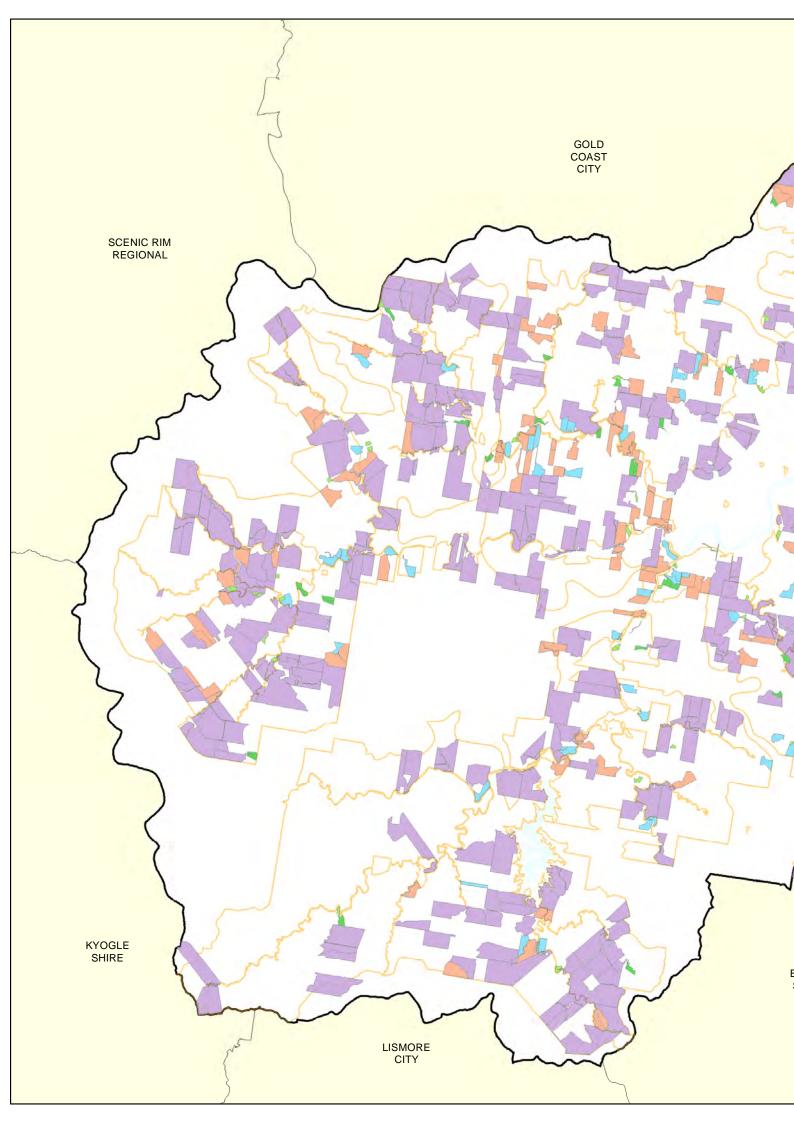

## **Map 21**

Dwelling Opportunity SAMPLE MAP ONLY

Dwelling Opportunity (335 Allotments)

Large Lot Residential - R5

Primary Production - RU1

Rural Landscape - RU2

Environmental Zones (7(a),7(d),7(l))

Surrounding LGA's

## NOTE:

This map is a sample only of what a Dwelling Opportunity map might look like.

Dwelling Opportunities data from Council Property and Rating System November 2014

Civic and Cultural Centre
3 Tumbulgum Road
Murwillumbah NSW 2484
PO Box 816
Murwillumbah NSW 2484