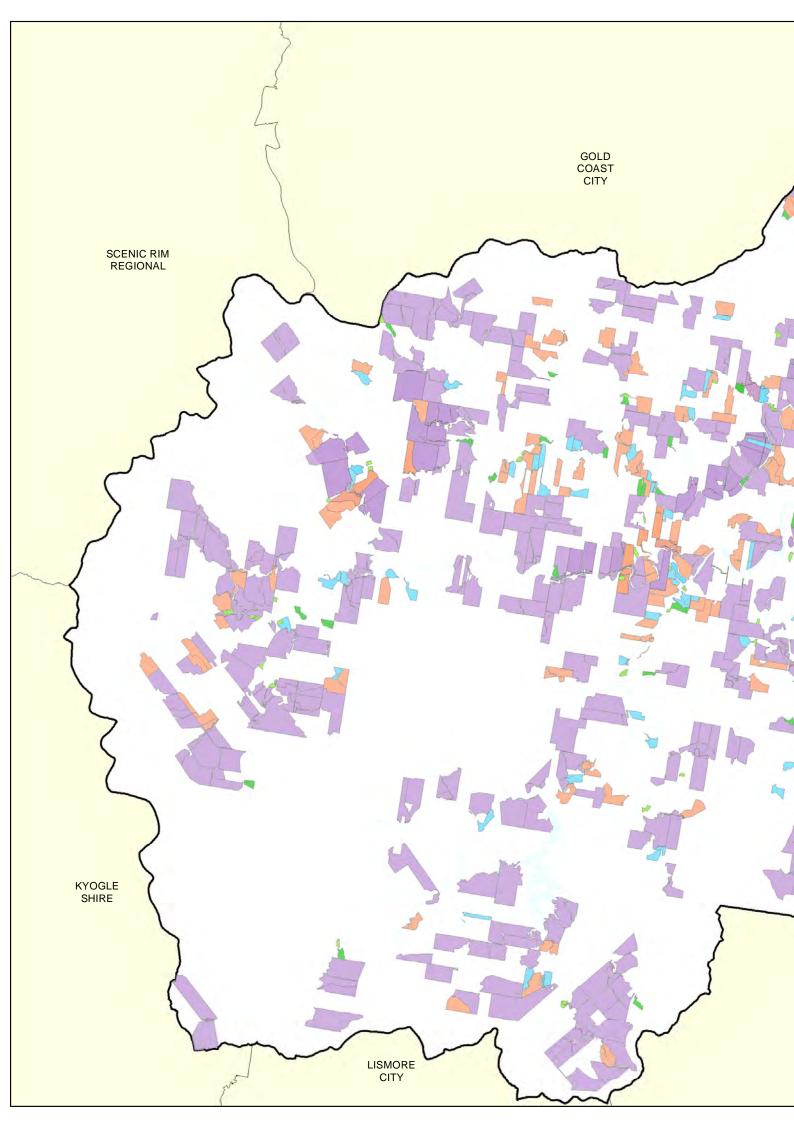

## **Map 21**

Dwelling Opportunity SAMPLE MAP ONLY

Dwelling Opportunity (335 Allotments)

Large Lot Residential - R5

Primary Production - RU1

Rural Landscape - RU2

Environmental Zones (7(a),7(d),7(l))

Surrounding LGA's

## NOTE:

This map is a sample only of what a Dwelling Opportunity map might look like.

Dwelling Opportunities data from Council Property and Rating System November 2014

Civic and Cultural Centre
3 Tumbulgum Road
Murwillumbah NSW 2484
PO Box 816
Murwillumbah NSW 2484