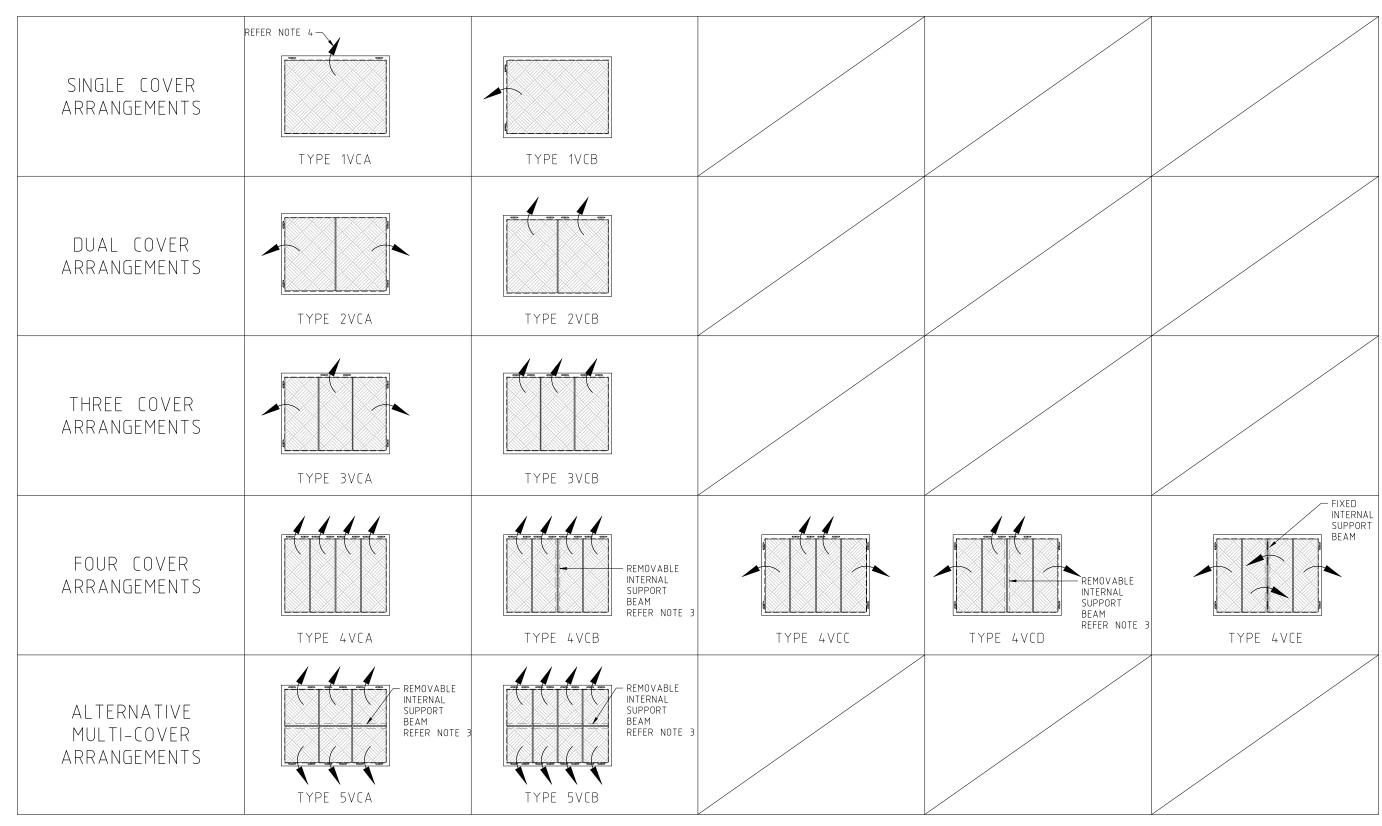

## <u>NOTES</u>

- 1. REFER DRG NO. S.D.221-01 FOR GENERAL AND MATERIAL NOTES.
- 2. REFER DRG NO. S.D.221-07 AND S.D.221-08 FOR VALVE CHAMBER ACCESS COVERS GENERAL ARRANGEMENT PLANS TYPE A AND TYPE B RESPECTIVELY.
- 3. REFER DRG NO. S.D.221-11 FOR REMOVABLE INTERNAL SUPPORT BEAM DETAILS.
- 4. ARROWS INDICATE OPENING DIRECTION OF COVERS.
- 5. THE OPENING DIRECTION FOR COVER ARRANGEMENTS SHOWN ARE COMMONLY USED AND ARE INDICATIVE ONLY. PRINCIPAL SHALL SPECIFY THE OPENING DIRECTION FOR EACH SITE.

| 5.   | 5. THE OPENING DIRECTION FOR COVER ARRANGEMENTS SHOWN ARE COMMONLY USED AND ARE INDICATIVE ONLY. PRINCIPAL SHALL SPECIFY THE OPENING DIRECTION FOR EACH SITE. |          |       |               |                                                                                       |                 |                                       |                                            | SHEET No. 3     |
|------|---------------------------------------------------------------------------------------------------------------------------------------------------------------|----------|-------|---------------|---------------------------------------------------------------------------------------|-----------------|---------------------------------------|--------------------------------------------|-----------------|
|      |                                                                                                                                                               |          |       |               | DESIGN UNIT                                                                           | DESIGN ENGINEER | Afriv DATE JUNE 2022                  | PROJECT:                                   | DRAWING NUMBER: |
|      |                                                                                                                                                               |          |       | TWEED         | COUNCIL OFFICES TUMBULGUM ROAD, MURWILLUMBAH, NEW SOUTH WALES 2484 PHONE 02 6670 2400 | W & WW MANAGER  | Arthury Bondon DATE JUNE 2022         | SEWERAGE WORKS STANDARDS                   | S.D.221-03      |
| _    | ORIGINAL ISSUE                                                                                                                                                | CAH      | 06.22 |               |                                                                                       | DRAWN           | INFRASTRUCTURE DELIVERY UNIT - DESIGN | DRAWING TITLE: VALVE CHAMBER ACCESS COVERS | JUNE 2022       |
| ISSU | E AMENDMENT DETAILS                                                                                                                                           | INITIALS |       | SHIRE COUNCIL | EMAIL tsc@tweed.nsw.gov.au WEBSITE www.tweed.nsw.gov.au                               | SCALE           | NOT TO SCALE                          | OPENING OPTIONS                            | JUINE 2022      |
|      | ACAD FILE No: G3_AAA TSC STANDARD DRAWINGS1200 SEWERAGE WORKSIDRAFTS-DONT USEIS.D 221-03 (July-22 Rev B).dwg                                                  |          |       |               |                                                                                       |                 |                                       |                                            |                 |