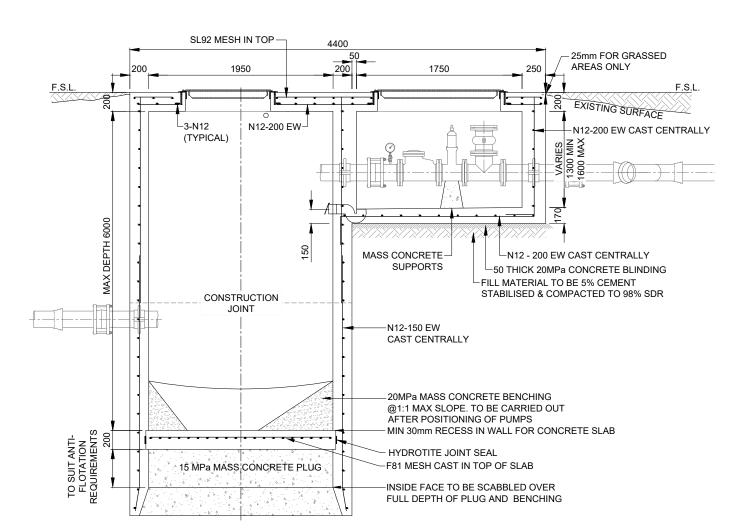

## SECTION SCALE 1:40 (A3) \ 03

G.P.C. 08.2014 G.P.C. 02.2008

INITIALS DATE

J.L.F.

PLAN FORM UPGRADED & DETAILS REMOVED (NOW SHOWN IN S.D.220/06)

DIMENSION ELECTRICAL NOTES, DRAWING No. & FILE REFERENCE

ISSUE AMENDMENT DETAILS

**JUNE 2015** 

LAN TITLE: 2.0m DIAMETER PUMP STATION (SHEET 5 OF 6 SHEETS) CONCRETE REINFORCING ACAD FILE No: G:\\_AAA TSC STANDARD DRAWINGS\200 SEWERAGE WORKS\S.D.220-05 (June-15 Rev D)

**SLAB LAYOUT**