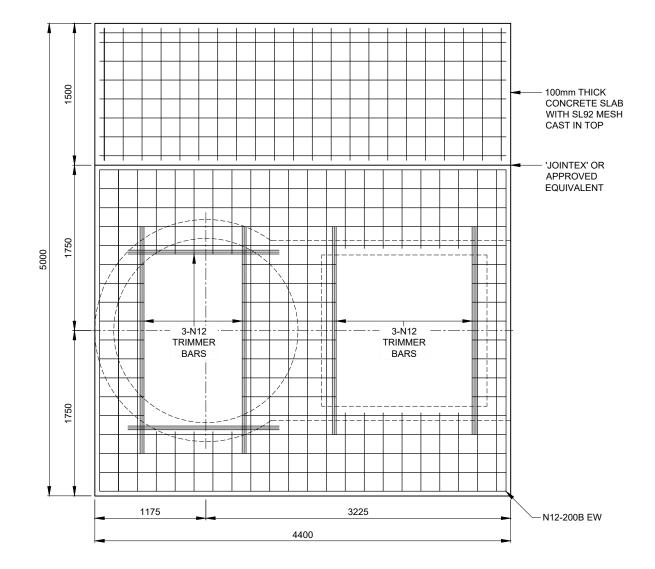

**JUNE 2015** 

LAN TITLE: 2.0m DIAMETER PUMP STATION (SHEET 5 OF 6 SHEETS) CONCRETE REINFORCING ACAD FILE No: G:\\_AAA TSC STANDARD DRAWINGS\200 SEWERAGE WORKS\S.D.220-05 (June-15 Rev D)

**SLAB LAYOUT**