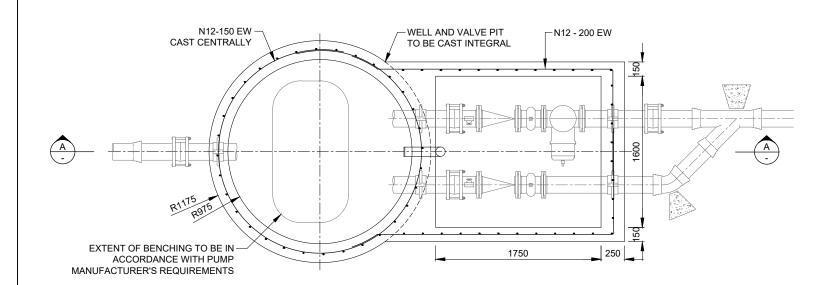

## SECTIONAL PLAN SCALE 1:40 (A3)

**JUNE 2015** 

LAN TITLE: 2.0m DIAMETER PUMP STATION (SHEET 5 OF 6 SHEETS) CONCRETE REINFORCING ACAD FILE No: G:\\_AAA TSC STANDARD DRAWINGS\200 SEWERAGE WORKS\S.D.220-05 (June-15 Rev D)

**SLAB LAYOUT**