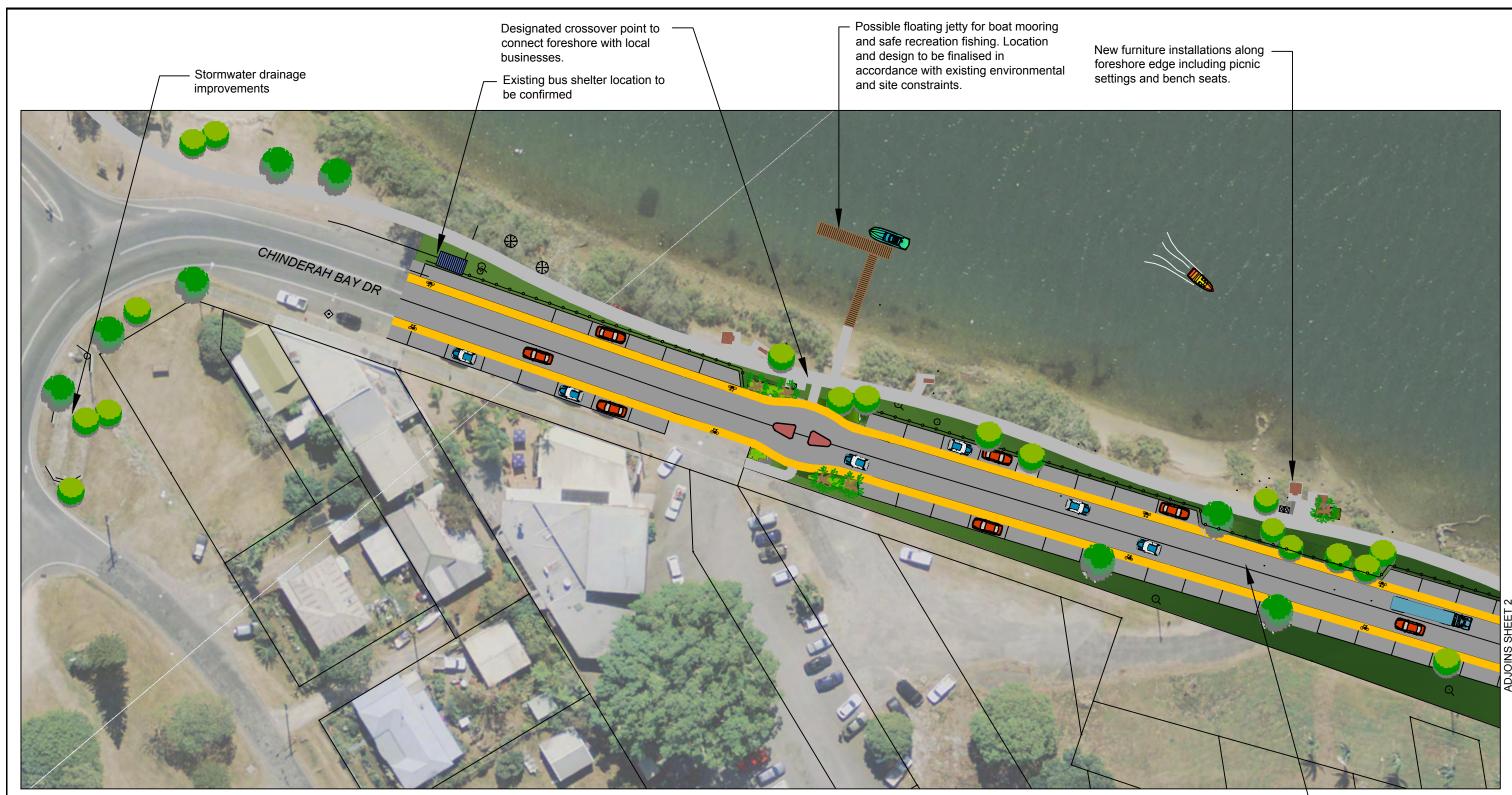

A1 SCALE 1:300 O 5 10 A3 SCALE 1:600

Proposed roadway realignment to reduce carriageway width allowing for parallel parking and a wider more usable foreshore space between the roadway and the rivers edge.

Proposed Parking

- Proposed on-road cycleway
- Turf

Bollards

- Proposed traffic calming and pedestrian crossing point

Proposed roadway realignment to reduce carriageway width allowing for parallel parking and a wider more usable foreshore space between the roadway and the rivers edge.