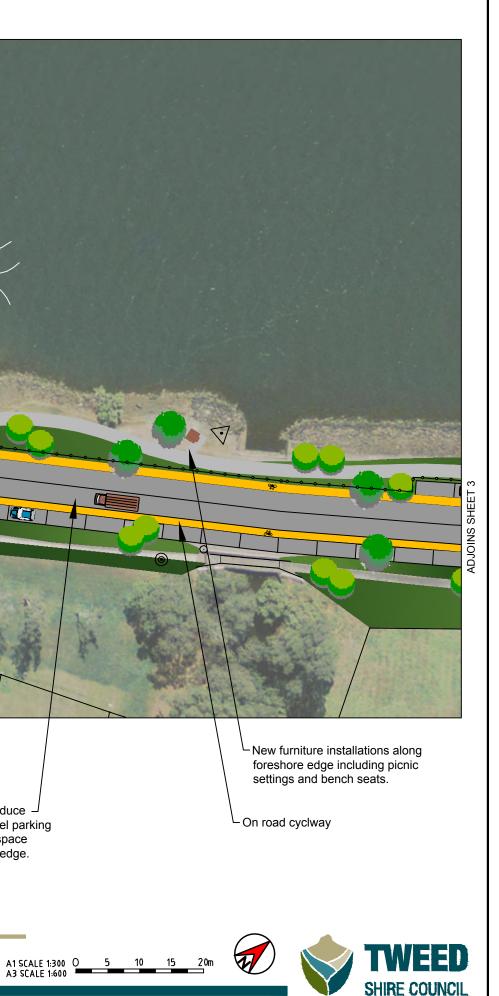

## LEGEND

Proposed new picnic settings Proposed new seatings and low wall/seat

Existing Vegetation

Proposed new trees

Proposed new feature palms

Proposed new feature planting

×)

Proposed garden beds

Feature mounding

Proposed shared pathways

Proposed Parking Lane

## Bollards

Turf

REMOVE EXISTING PAVEMENT, RESTORE AND PROVIDE LANDSCAPING/PLANTING AS SHOWN.

**RIVER SIDE** 

Proposed on-road cycleway

TYPICAL CROSS SECTION A3 SCALE 1:150

Chinderah Bay Drive Foreshore Upgrade, Chinderah Sheet 1 of 4 Sept 2011 1:600 A3 ISSUE A

A1 SCALE 1:300 O 5 10 A3 SCALE 1:600

Proposed roadway realignment to reduce carriageway width allowing for parallel parking and a wider more usable foreshore space between the roadway and the rivers edge.

Proposed Parking

- Proposed on-road cycleway
- Turf

Bollards

- Proposed traffic calming and pedestrian crossing point

Proposed roadway realignment to reduce carriageway width allowing for parallel parking and a wider more usable foreshore space between the roadway and the rivers edge.