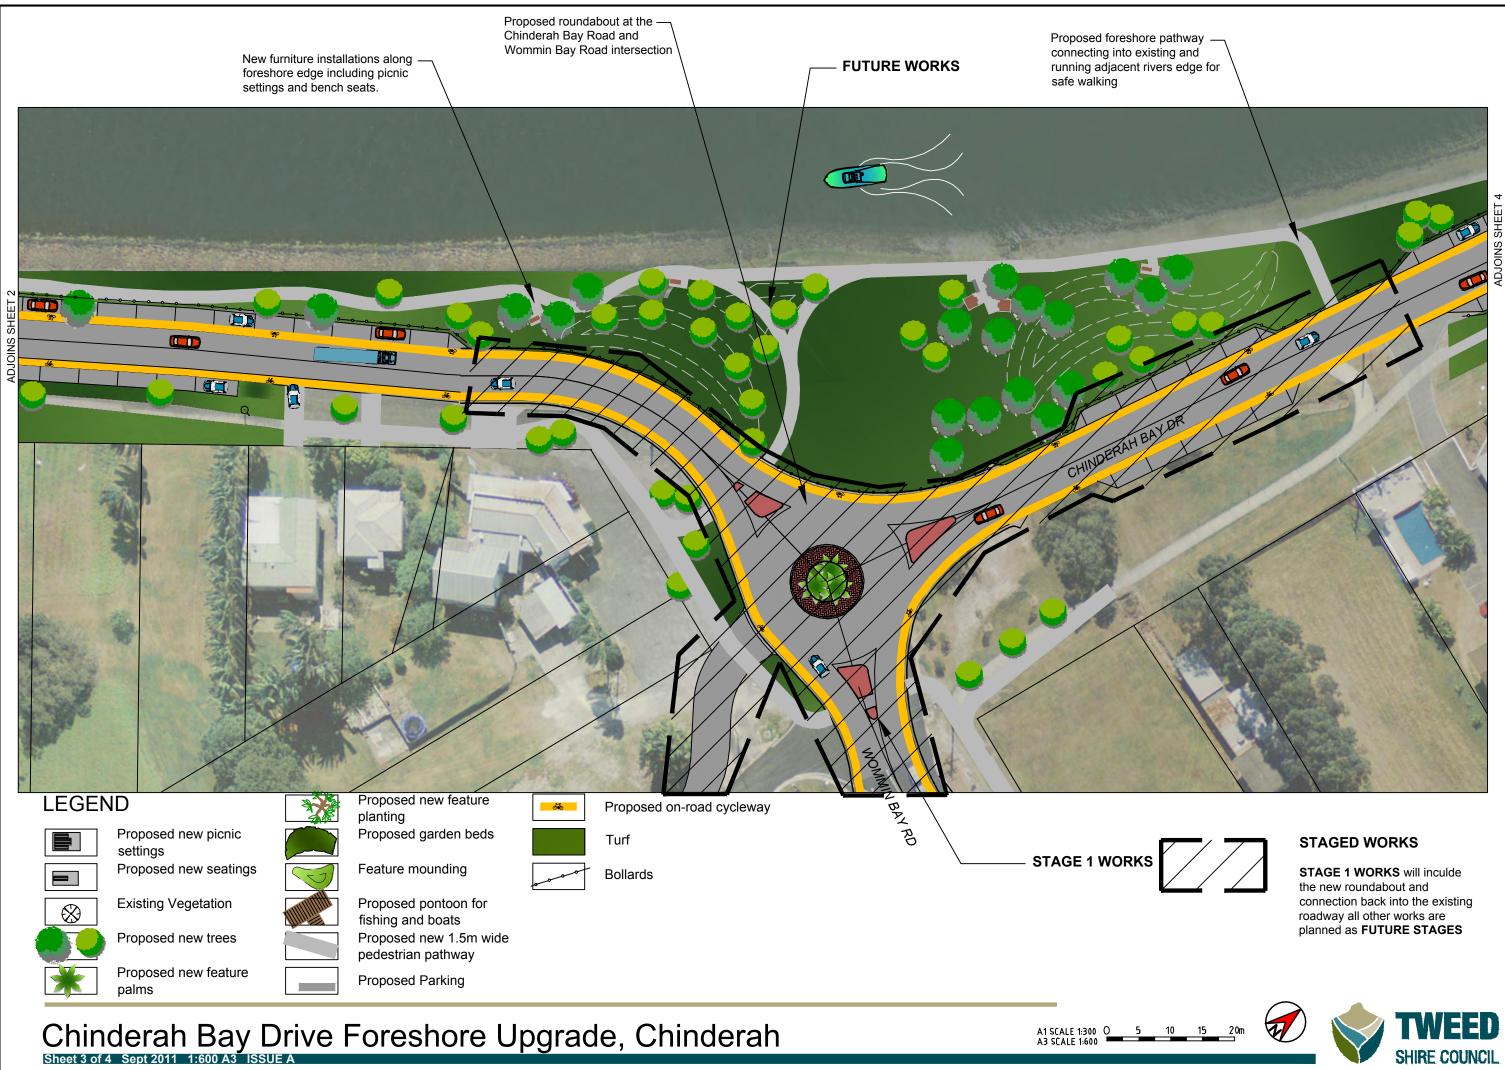

Proposed Parking

- Proposed on-road cycleway
- Turf

Bollards

- Proposed traffic calming and pedestrian crossing point

Proposed roadway realignment to reduce carriageway width allowing for parallel parking and a wider more usable foreshore space between the roadway and the rivers edge.