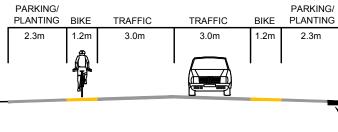

## Bollards

Turf

REMOVE EXISTING PAVEMENT, RESTORE AND PROVIDE LANDSCAPING/PLANTING AS SHOWN.

**RIVER SIDE** 

Proposed on-road cycleway

TYPICAL CROSS SECTION A3 SCALE 1:150

Chinderah Bay Drive Foreshore Upgrade, Chinderah Sheet 1 of 4 Sept 2011 1:600 A3 ISSUE A