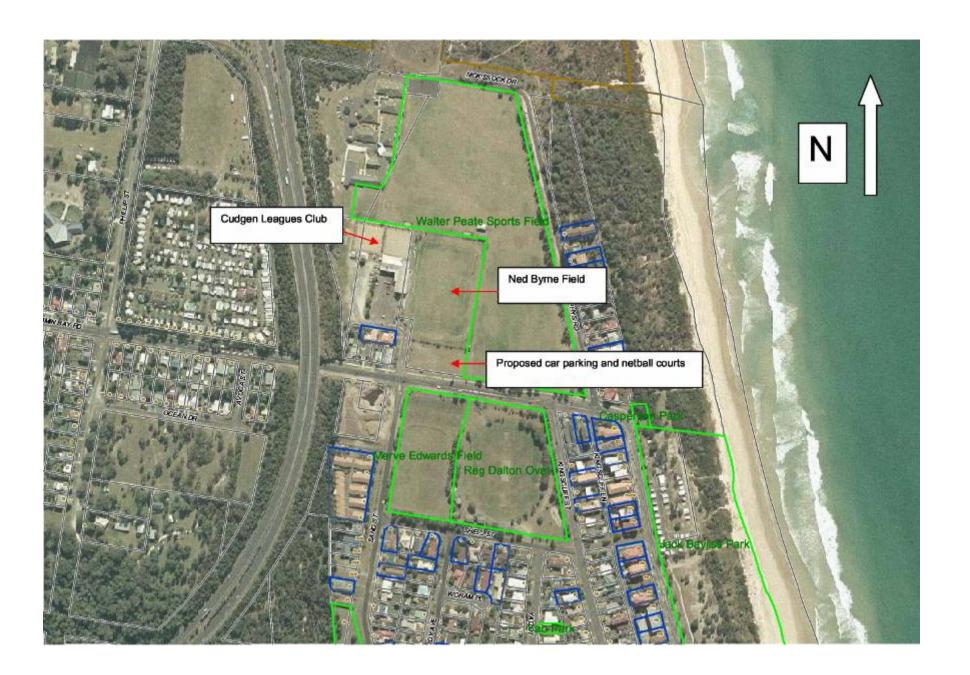

170 Cars

148 Cars - Along Street frontages! TOTAL - 318 Cars

\* These designs and plans are the copyright of Mode Design Corp. Pty Ltd and cannot be reproduced without written permission.



■ MODE DESIGN CORP. PTY LTD A.B.N. 65 112 807 931

(07) 3891 6828 (07) 3891 6373

+ 617 3891 6828 office@modedesign.com.au postal address PO Box 8115 Woolloongabba QLD 4102

78 Annerley Road Woolloongabba QID 4102



MANNER METHOD





## Site Information

#### Soccer Fields

! 3 New full size fields ! 6 New junior fields

#### POSSIBLE FIELDS

! Includes - AFL & Cricket

## Integrated Change room & Clubhouse

! New Change room & Clubhouse - Approx. 1200m2

### Car Parking

! 240 Cars

! 66 Cars along street frontages

# Option 1 WEST KINGSCLIFF SPORTS COMPLEX MASTERPLAN



www.modedesign.com.au