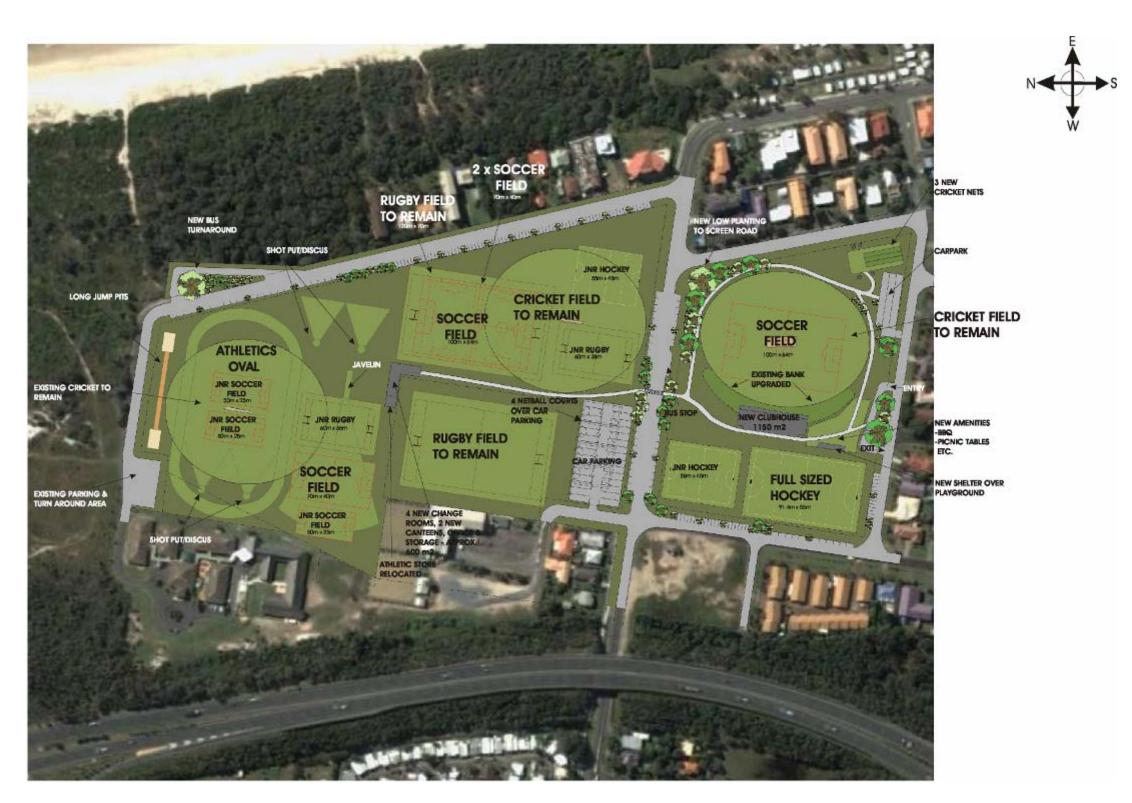

## Option 1 KINGSCLIFF SPORTS COMPLEX MASTERPLAN

#### Cricket Fields

- ! 3 existing cricket fields to remain ! 3 new practice nets
- ! New Clubhouse on main field -Approx. 1150 m2
- Existing viewing hills on main field to be upgraded

#### Hockey Fields

! New full size hockey field ! 2 junior hockey fields

#### Rugby Field

- ! 2 Existing Rugby fields to remain
- ! 2 New junior rugby fields

#### Soccer Fields

- ! 2 New senior fields
- ! 3 New U8's fields
- ! 3 New U10's fields

#### Athletics

- ! 1 New Athletics Oval
- ! 4 New Discus/Shot put Areas
- ! 1 New Javelin Area
- ! 2 New long jump pits with synthetic run ups

#### **Netball**

! 4 New Courts over car parking(Removable goal posts on courts)

#### Integrated Clubhouse

- ! 2 New Change Rooms
- ! 2 New Canteens!
- Office & Storage
- ! Total Area Approx. 600 m2
- ! Relocated athletics storage

#### Car Parking

! 170 Cars

148 Cars - Along Street frontages! TOTAL - 318 Cars

\* These designs and plans are the copyright of Mode Design Corp. Pty Ltd and cannot be reproduced without written permission.