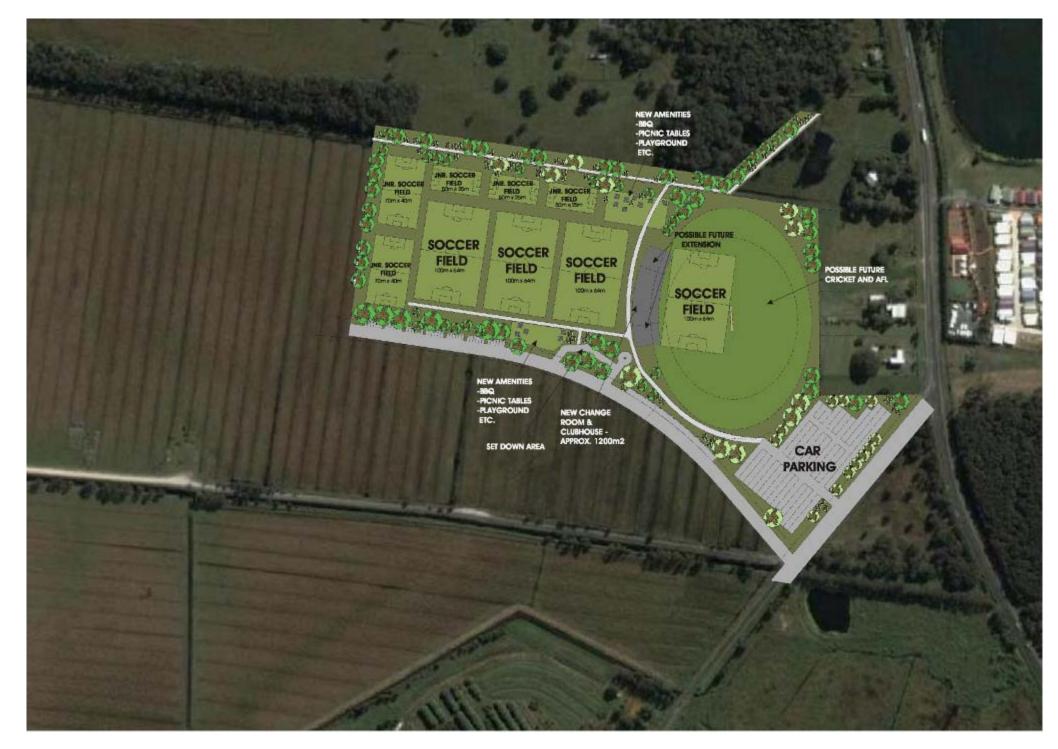

#### Soccer Fields

! 3 New full size fields ! 6 New junior fields

#### POSSIBLE FIELDS

! Includes - AFL & Cricket

## Integrated Change room & Clubhouse

! New Change room & Clubhouse - Approx. 1200m2

### Car Parking

! 240 Cars

! 66 Cars along street frontages

# Option 1 WEST KINGSCLIFF SPORTS COMPLEX MASTERPLAN

www.modedesign.com.au