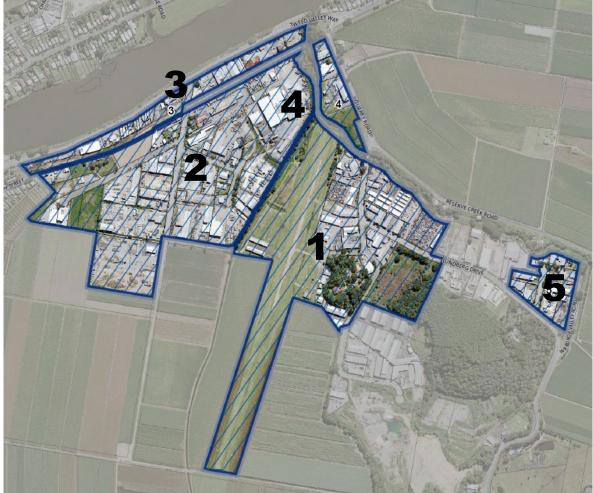

| Business Details                                                                                                                                       |               |               |               |         |             |  |
|--------------------------------------------------------------------------------------------------------------------------------------------------------|---------------|---------------|---------------|---------|-------------|--|
| Business name                                                                                                                                          |               |               |               |         |             |  |
| Contact person                                                                                                                                         |               |               |               |         |             |  |
| Person's position                                                                                                                                      |               |               |               |         |             |  |
| Contact number                                                                                                                                         |               |               |               |         |             |  |
| Email                                                                                                                                                  |               |               |               |         |             |  |
| ABN                                                                                                                                                    |               |               |               |         |             |  |
| Business / Land<br>Parcel Address                                                                                                                      | If known plea | ase provide t | he Lot and DP | number. |             |  |
| Please select which mapping zone your business/ land parcel is located? Map page 2. 12 2 3 4 5                                                         |               |               |               |         |             |  |
| Do you own the land or<br>your business is located<br>If no, please provide the<br>owners details.                                                     | d?            |               |               |         |             |  |
| How many full time / pa<br>employees or contractor<br>you currently have?                                                                              |               | Full<br>Time  | Par<br>Tim    | -       | Contractors |  |
| What are your future plans for the expansion/growth of your business?                                                                                  |               |               |               |         |             |  |
|                                                                                                                                                        |               |               |               |         |             |  |
| How would relocating your business to flood free land make your business resilient and assist any planned growth, given the impacts of the 2022 flood? |               |               |               |         |             |  |
|                                                                                                                                                        |               |               |               |         |             |  |

## Map of eligible land swap zones - 1, 2, 3, 4 and 5

Form\_EOI Industry Central Land Swap(July 2022).docx / Economic Development / Jul-22