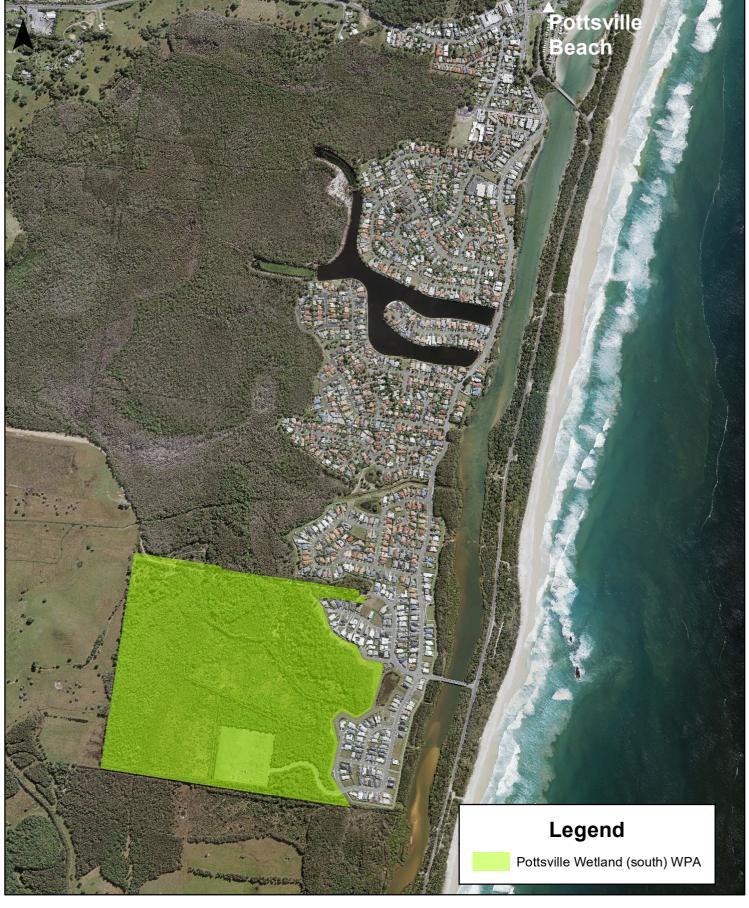

## Pottsville Wetland (south) Wildlife Protection Area September 2018

Disclaimer: While every care is taken to ensure the accuracy of this data, Tweed Shire council makes no representations or warranties expressed or implied, statutory or otherwise, about its accuracy, reliability, completeness or suitability for any particular purpose and disclaim all responsibility and all liability (including without limitation, liability in negligence) for all expenses, losses, damages (including indirect or consequential damage) and costs which may be incurred as a result of data being inaccurate in any way and for any reason. This information is supplied for general guidance and is to be considered indicative and diagrammatic only. It should not be used for survey or construction purposes and prior to any excavations a "Dial before you Dig" enquiry must be made by calling 1100. The information contained in this document remains valid for the 30 days only from the date of supply.