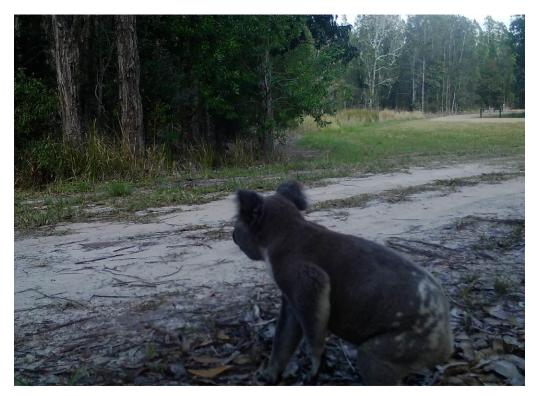

# **Appendix A: Photographs**

Plate A1: Camera S6 – Fox with prey (probable hare), Heath Road, 15 July 2021

Plate A2: Camera 7 – Bait shy fox recoiling from un-tethered bait, 11 August 2021

Plate A3: Camera S1 - Koala, 13 August 2021

Plate A4: Camera 5 - Koala, 24 September 2021