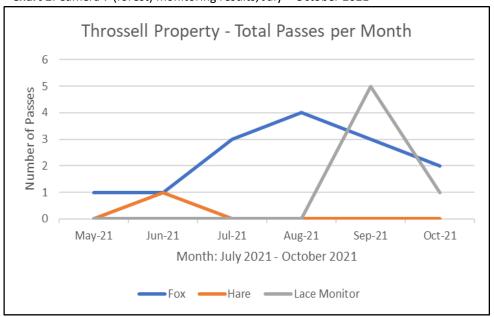

Chart 1: Camera 5 (forest) monitoring results, July - October 2021

Chart 2: Camera 7 (forest) monitoring results, July – October 2021

Chart 3: Camera 10 (cane field) monitoring results, July – October 2021

Chart 4: Camera S1 (Heath Road) monitoring results, July - October 2021

The positive results of the baiting programs are clearly evident as shown by Charts 1-5.

It should be noted that the "Numer of passes" totals represent the number of times a fox passed the camera, not the number of foxes. The number of foxes at the forest sites totalled no more than two or three individuals. This was determined by the degree of infection by mange for each

animal or differences in coat colour patterns. At the cane field sites three foxes were positively identified.

The charts also show that hare activity was high at all non-forest sites. The highest being recorded at Lot 2, Koala Beach (Chart 5).