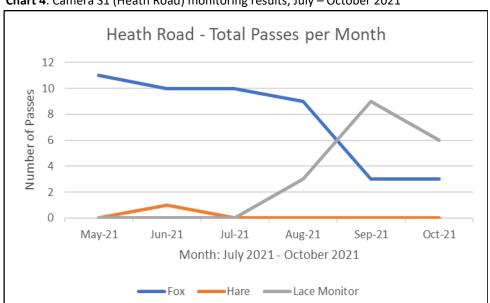

Foxes were recorded by all cameras. The greatest activity was recorded by Camera S1 (Lot 2, Koala Beach) where up to three foxes were recorded, often passing the camera on multiple occasions during a 24-hour period (**Chart 4**). At least two foxes were recorded in the Round Mountain area – DeGood, Throssell and Heath Road with one of the foxes badly affected by mange. Several other foxes had mange. No wild dogs were recorded during the monitoring period.

Chart 4: Camera S1 (Heath Road) monitoring results, July - October 2021

The positive results of the baiting programs are clearly evident as shown by Charts 1-5.

It should be noted that the "Numer of passes" totals represent the number of times a fox passed the camera, not the number of foxes. The number of foxes at the forest sites totalled no more than two or three individuals. This was determined by the degree of infection by mange for each

animal or differences in coat colour patterns. At the cane field sites three foxes were positively identified.

The charts also show that hare activity was high at all non-forest sites. The highest being recorded at Lot 2, Koala Beach (Chart 5).