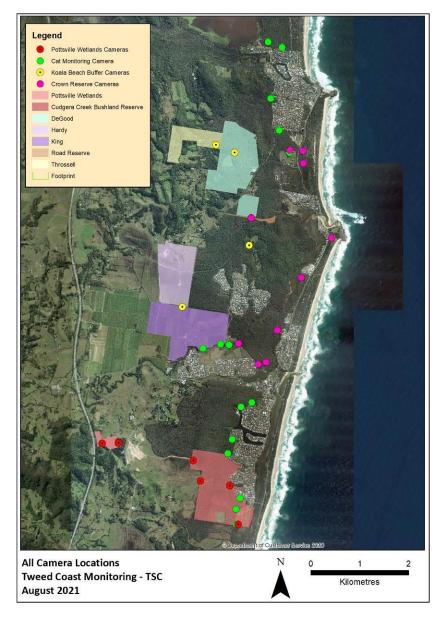

An additional two cameras were maintained in the Cudgerie Creek Bushland Reserve and three cameras in Pottsville Wetlands. Both reserves are located to the south and south-west of Koala Beach and are managed by Tweed Shire Council (**Figure 1**). These monitoring cameras were funded by Council under a separate program.

Figure 2: Location of all TSC Cameras in the Pottsville, Koala Beach and Hastings Point area, 2021

# 3.2 Concurrent Camera Monitoring Programs - Tweed Shire Council

This Koala Beach buffer camera monitoring program is important and targets areas additional to those already covered by on-going monitoring programs conducted across the Tweed Coast by Council. These concurrent programs include vertebrate predator

monitoring of Tweed Coast crown reserves managed by Council (4 – 6 cameras) and vertebrate predator monitoring Pottsville Wetland and Cudgera Creek Bushland Reserve (5 cameras). In addition, a program monitoring for cats in high value bushland reserves (8 cameras) had been conducted in the months preceding this program (**Figure 2**). Combined, these programs play a significant role in the management of introduced vertebrate pests, the local Bush Stone-curlew and Koala populations as well as local beach-nesting shorebirds such as the Australian Pied Oystercatcher and Beach Stone-curlew at Hastings Point.