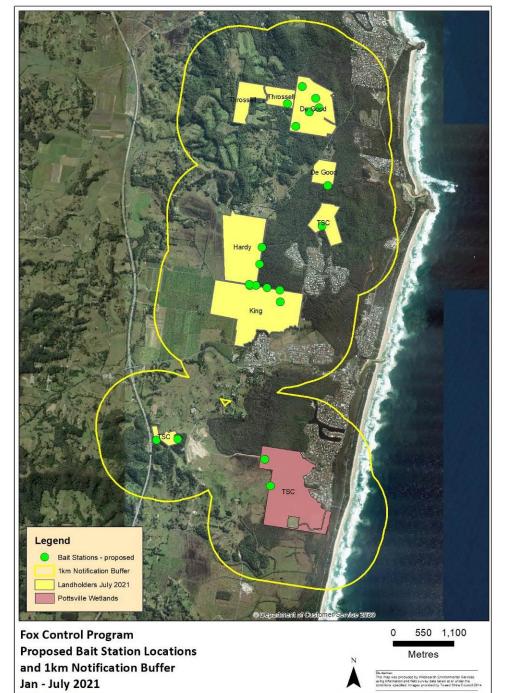

Seventeen fresh-meat bait-stations were established, fourteen within the Koala Beach buffer, two along Kelleher's Road, Pottsville Wetlands and one at Cudgera Creek Bushland Reserve. Bait stations were at intervals of approximately 200 - 400m along the trail networks or at camera locations (Figure 3 and Table 2).

Figure 3: Bait-station Locations, spring 2021

Seventeen bait-stations were established at part of the overall Tweed Coast 1080 baiting program. Fourteen were within the Koala Beach buffer, two along the western parts of Kelleher's Road, Pottsville Wetlands and one at Cudgera Creek Bushland Reserve (See **Figure 3** and **Table 3**).