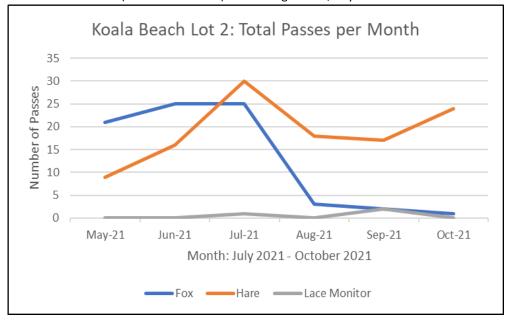

On 7 May 2021 a feral deer was recorded on Camera 10 (**Plate 1**). This deer was then recorded to the north by Camera 7 on the 28 May 2021. This deer was not recorded by any other camera.

Plate 1: Feral deer, King's property, 7 May 2021