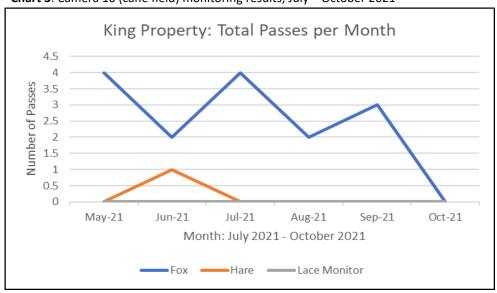

Chart 1: Camera 5 (forest) monitoring results, July - October 2021

Chart 2: Camera 7 (forest) monitoring results, July – October 2021

Chart 3: Camera 10 (cane field) monitoring results, July – October 2021

Chart 4: Camera S1 (Heath Road) monitoring results, July - October 2021

The positive results of the baiting programs are clearly evident as shown by Charts 1-5.

It should be noted that the "Numer of passes" totals represent the number of times a fox passed the camera, not the number of foxes. The number of foxes at the forest sites totalled no more than two or three individuals. This was determined by the degree of infection by mange for each

animal or differences in coat colour patterns. At the cane field sites three foxes were positively identified.

The charts also show that hare activity was high at all non-forest sites. The highest being recorded at Lot 2, Koala Beach (Chart 5).

On 7 May 2021 a feral deer was recorded on Camera 10 (**Plate 1**). This deer was then recorded to the north by Camera 7 on the 28 May 2021. This deer was not recorded by any other camera.

Plate 1: Feral deer, King's property, 7 May 2021