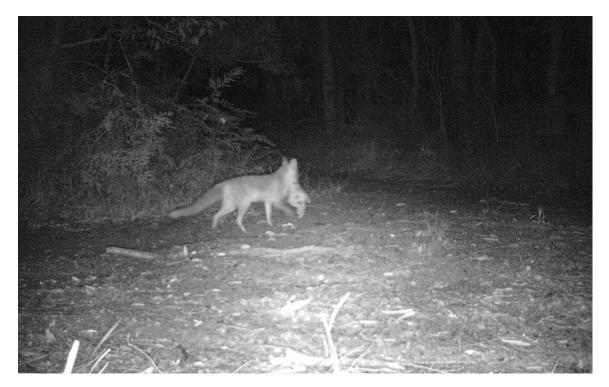

# **Appendix A: Photographs**

Plate A1: Camera S6 – Fox with prey (probable hare), Heath Road, 15 July 2021

Plate A2: Camera 7 – Bait shy fox recoiling from un-tethered bait, 11 August 2021

Plate A3: Camera S1 - Koala, 13 August 2021