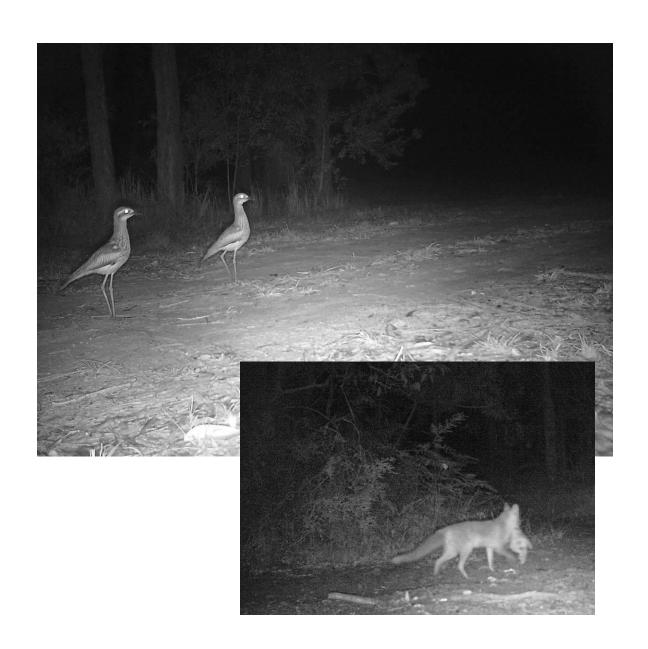

The camera data for each site was analysed to assess trends over time and effectiveness of the 1080 baiting program. The results are shown at **Charts 1 - 5**.

Monitoring showed that several foxes, up to nine, occurred across the project area with the greatest number, and highest activity, being recorded at Heath Road, Round Mountain and Lot 2, Koala Beach. The results of this monitoring are shown at **Appendix B**. Several camera images are shown at **Appendix A**.

Foxes were recorded by all cameras. The greatest activity was recorded by Camera S1 (Lot 2, Koala Beach) where up to three foxes were recorded, often passing the camera on multiple occasions during a 24-hour period (**Chart 4**). At least two foxes were recorded in the Round Mountain area – DeGood, Throssell and Heath Road with one of the foxes badly affected by mange. Several other foxes had mange. No wild dogs were recorded during the monitoring period.