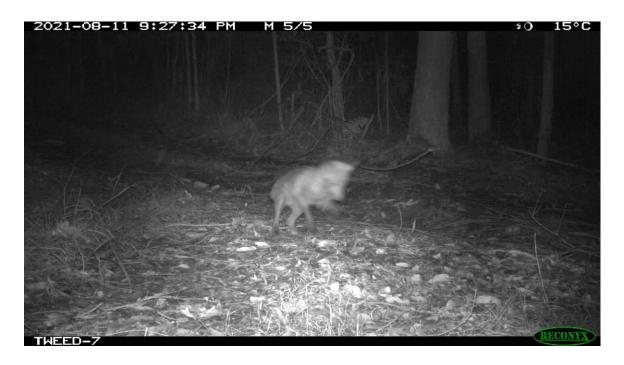

Plate 2: Fox (with mange) approaching a bait station, Throssell property, 11 August 2021

Table 2: Bait-station locations 2 August – 11 November 2021 (Map Datum GDA94)

| Bait-   |                                                   |         |          |
|---------|---------------------------------------------------|---------|----------|
| Station | General Location                                  | Easting | Northing |
| BS1     | Cudgerie Creek Bushland Reserve, western ridge    | 552200  | 6858285  |
| BS2     | King property – northern drain - west of camera   | 554039  | 6860781  |
| BS3     | King property – northern drain – at camera        | 554031  | 6861000  |
| BS4     | King property – northern drain –east of camera    | 553496  | 6861072  |
| BS5     | Hardy property – southern drain – bridge crossing | 553477  | 6861093  |
| BS6     | Hardy property – south-eastern corner of property | 553602  | 6861073  |
| BS7     | Hardy property – eastern drain at crossroads      | 553724  | 6861787  |
| BS8     | DeGood - Heath Road area                          | 554915  | 6862878  |
| BS9     | DeGood property - intersection                    | 554566  | 6864216  |
| BS10    | DeGood property – SW corner                       | 554327  | 6863946  |
| BS11    | Throssell property – camera location              | 554187  | 6864371  |
| BS12    | DeGood property – North on fire trail             | 554445  | 6864675  |
| BS13    | DeGood property – North-east fire trail           | 554601  | 6864694  |
| BS14    | DeGood property – east fire trail                 | 554685  | 6864468  |
| BS15    | Kelleher's Road, Pottsville Wetland Reserve       | 553843  | 6857726  |
| BS16    | Kelleher's Road, Pottsville Wetland Reserve       | 553728  | 6857933  |
| BS17    | Lot 2, Lomandra Drive, Koala Beach                | 554935  | 6862287  |