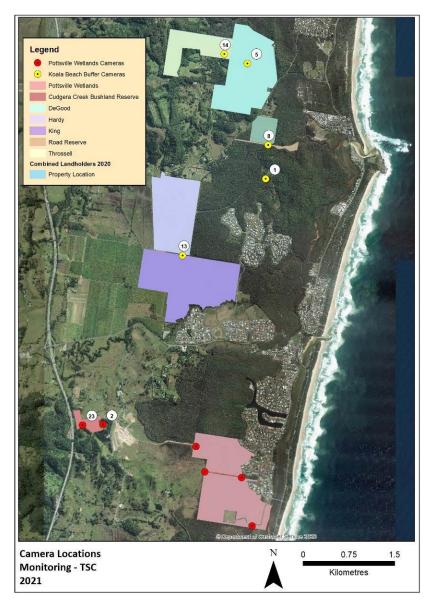

# 2.0 Location of Project Area

The program took place on four private properties and two parcels of land managed by Council (sees **Figure 1**). All sites were between Round Mountain in the north and the cane fields to the west of Pottsville in the south. All sites were east of the Pacific Motorway. In addition, monitoring was also conducted on Cudgera Creek Bushland Reserve and Pottsville Wetlands. This has been reported upon separately.

#### 3.1 Camera Monitoring

Fox and other vertebrate pest activity was monitored for the duration using three Reconyx and two Swift 3C "heat in motion" cameras. The cameras were maintained at the locations shown at **Figure 1** and **Tables 1 and 2**.

**Figure 1:** Properties and camera locations, spring 2021

Table 1: Koala Beach Buffer, Camera Locations (Map Datum GDA94)

| Location                                            | Camera    | Easting | Northing |
|-----------------------------------------------------|-----------|---------|----------|
| Round Mtn property - track intersection (Round Mtn) | Camera 5  | 554566  | 6864216  |
| Round Mtn property - track intersection (Round Mtn) | Camera 14 | 554187  | 6864371  |
| Cane fields Property - North drain track West end   | Camera 13 | 553501  | 6861068  |
| Heath Road - TSC                                    | Camera 7  | 554908  | 6862880  |
| Lot 2, Lomandra Drive, Koala Beach                  | Camera S1 | 554947  | 6862299  |