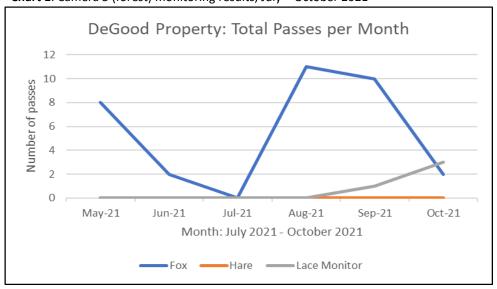

Chart 1: Camera 5 (forest) monitoring results, July - October 2021

Chart 2: Camera 7 (forest) monitoring results, July – October 2021

Chart 3: Camera 10 (cane field) monitoring results, July – October 2021

Chart 4: Camera S1 (Heath Road) monitoring results, July - October 2021

The positive results of the baiting programs are clearly evident as shown by Charts 1-5.

It should be noted that the "Numer of passes" totals represent the number of times a fox passed the camera, not the number of foxes. The number of foxes at the forest sites totalled no more than two or three individuals. This was determined by the degree of infection by mange for each

animal or differences in coat colour patterns. At the cane field sites three foxes were positively identified.

The charts also show that hare activity was high at all non-forest sites. The highest being recorded at Lot 2, Koala Beach (Chart 5).