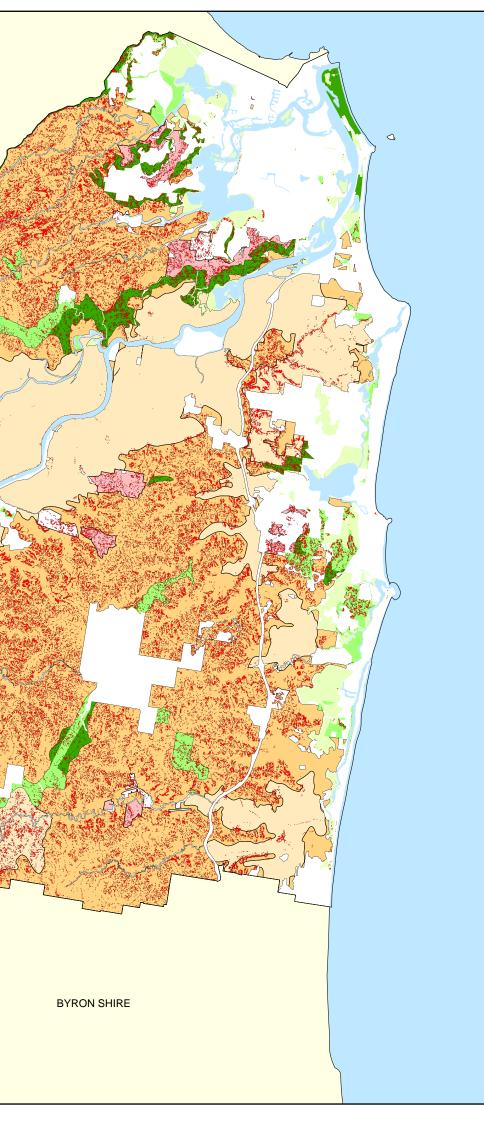

## Map 42

Slope 12 - 18 Degrees

Slope
Slope 12 - 18 Degrees
Rural Zones (LEP 2014) 25,045 ha
R5
RU1
RU2
Env Zones (LEP 2000) 7,645 ha
7(a) Environmental Protection (Wetlands & Littoral Rainforest)
7(d) Environmental Protection (Scenic/Escarpment)
7(l) Environmental Protection (Habitat)