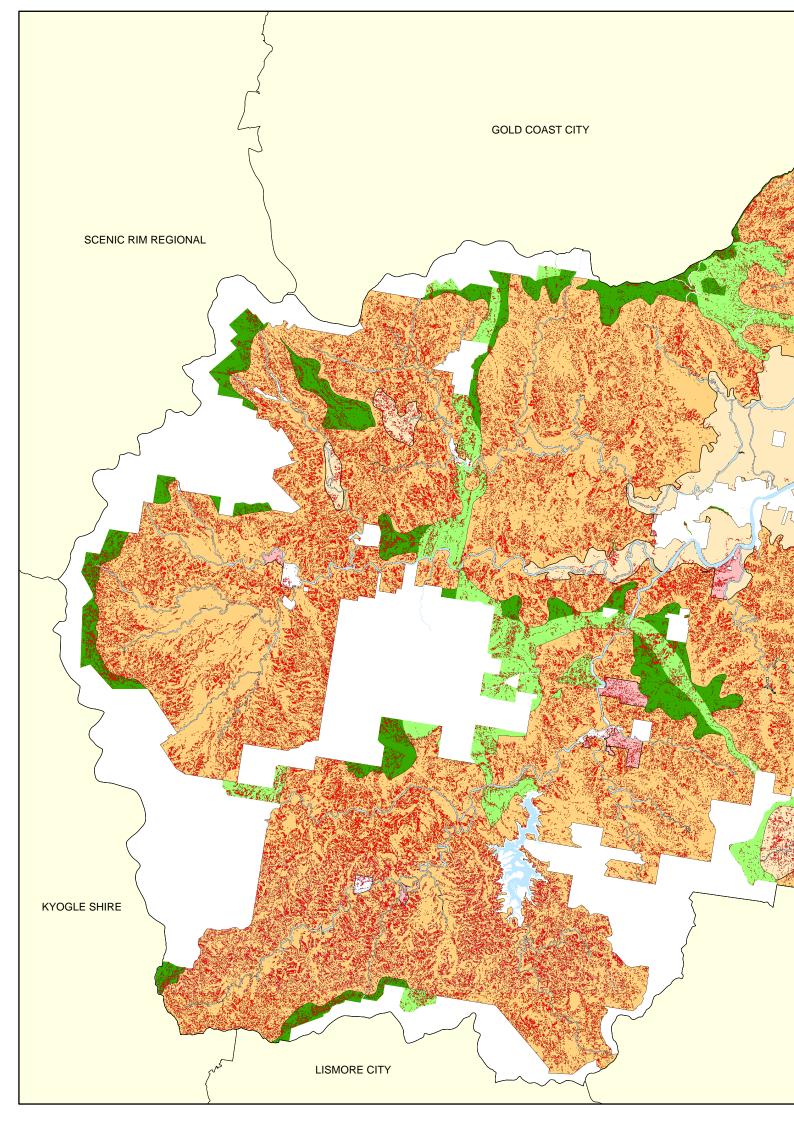

## Map 42

Slope 12 - 18 Degrees

Slope
Slope 12 - 18 Degrees
Rural Zones (LEP 2014) 25,045 ha
R5
RU1
RU2
Env Zones (LEP 2000) 7,645 ha
7(a) Environmental Protection (Wetlands & Littoral Rainforest)
7(d) Environmental Protection (Scenic/Escarpment)
7(l) Environmental Protection (Habitat)