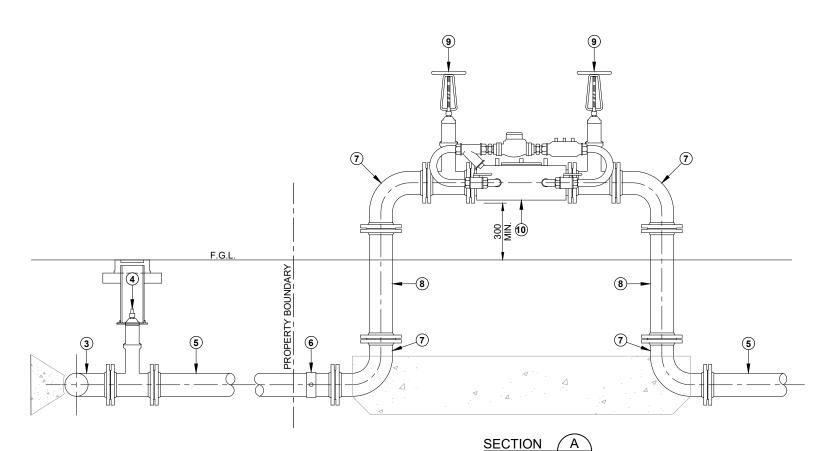

FITTING SCHEDULE ITEM DESCRIPTION 1 EXISTING COUNCIL WATER MAIN
2 MULTIFIT GIBAULT FBN COATED WITH S/S NUTS & BOLTS 3 DICL TEE SP/SP/FL 4 SLUICE VALVE FL/FL. RESILIENT SEATED, FBN COATED DICL PIPE DN 100 MINIMUM 6 TAPPING BAND, FBN COATED 7 DICL 90° BEND FL/FL 8 DICL PIPE PIECE FL/FL
9 RISING SPINDLE SLUICE VALVE FL/FL, RESILIENT SEATED, FBN COATED.

FIRELINE DOUBLE DETECTOR CHECK VALVE WITH 40mm
METERED BYPASS (35Kpa 1st CHECK ASSEMBLY) 16 TYPE 'A' COPPER TUBE 17 BALL VALVE 18 'Y' STRAINER 19 WATER METER 20a 40mm OR 50mm DUAL CHECK VALVE FOR DOMESTIC SERVICE (LOW BACKFLOW HAZARD RATING) 20b 40mm OR 50mm DOUBLE CHECK VALVE FOR INDUSTRIAL/COMMERCIAL 20b SERVICE. (LOW TO MEDIUM BACKFLOW HAZARD RATING)

## NOTES:

- 1. ANY IRRIGATION TAKEN OFF THE DOMESTIC SERVICE SHALL REQUIRE AN ADDITIONAL BACKFLOW PREVENTION DEVICE TO BE INSTALLED AT TAKE OFF POINT
- 2. ALL PIPE FITTINGS TO COMPLY WITH TWEED SHIRE COUNCIL SUPPLY CONTRACT SPECIFICATION, REFER TO STANDARD DRAWING S.D. 322.
- 3. CONTRACTOR SHALL BE RESPONSIBLE FOR CHECKING PIPE LENGTHS AND FITTINGS TO ENSURE CONSTRUCTABILITY PRIOR TO ORDERING PIPES AND FITTINGS
- LOCKED CHAIN TO BE INSTALLED ON VALVES WITH TSC 888 PADLOCK.