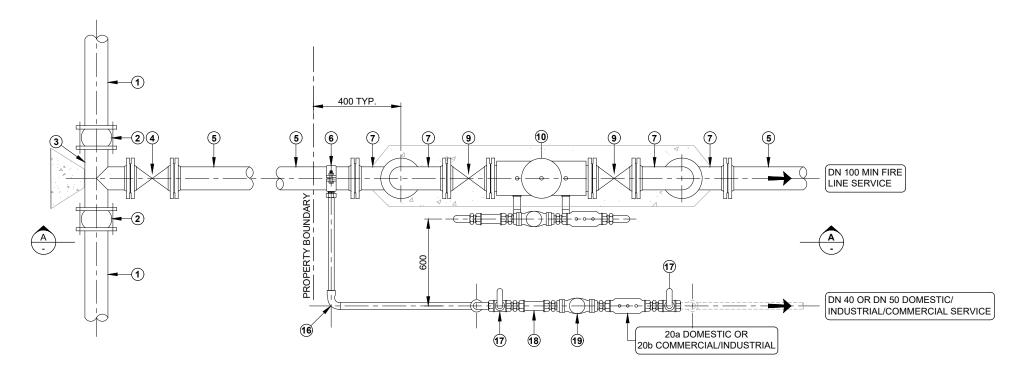

FITTING SCHEDULE ITEM DESCRIPTION 1 EXISTING COUNCIL WATER MAIN
2 MULTIFIT GIBAULT FBN COATED WITH S/S NUTS & BOLTS 3 DICL TEE SP/SP/FL 4 SLUICE VALVE FL/FL. RESILIENT SEATED, FBN COATED DICL PIPE DN 100 MINIMUM 6 TAPPING BAND, FBN COATED 7 DICL 90° BEND FL/FL 8 DICL PIPE PIECE FL/FL
9 RISING SPINDLE SLUICE VALVE FL/FL, RESILIENT SEATED, FBN COATED.

FIRELINE DOUBLE DETECTOR CHECK VALVE WITH 40mm
METERED BYPASS (35Kpa 1st CHECK ASSEMBLY) 16 TYPE 'A' COPPER TUBE 17 BALL VALVE 18 'Y' STRAINER 19 WATER METER 20a 40mm OR 50mm DUAL CHECK VALVE FOR DOMESTIC SERVICE (LOW BACKFLOW HAZARD RATING) 20b 40mm OR 50mm DOUBLE CHECK VALVE FOR INDUSTRIAL/COMMERCIAL 20b SERVICE. (LOW TO MEDIUM BACKFLOW HAZARD RATING)

## **CUT-IN CONNECTION LAYOUT**

## **PLAN**

## NOTES:

- 1. ANY IRRIGATION TAKEN OFF THE DOMESTIC SERVICE SHALL REQUIRE AN ADDITIONAL BACKFLOW PREVENTION DEVICE TO BE INSTALLED AT TAKE OFF POINT
- 2. ALL PIPE FITTINGS TO COMPLY WITH TWEED SHIRE COUNCIL SUPPLY CONTRACT SPECIFICATION, REFER TO STANDARD DRAWING S.D. 322.
- 3. CONTRACTOR SHALL BE RESPONSIBLE FOR CHECKING PIPE LENGTHS AND FITTINGS TO ENSURE CONSTRUCTABILITY PRIOR TO ORDERING PIPES AND FITTINGS
- LOCKED CHAIN TO BE INSTALLED ON VALVES WITH TSC 888 PADLOCK.