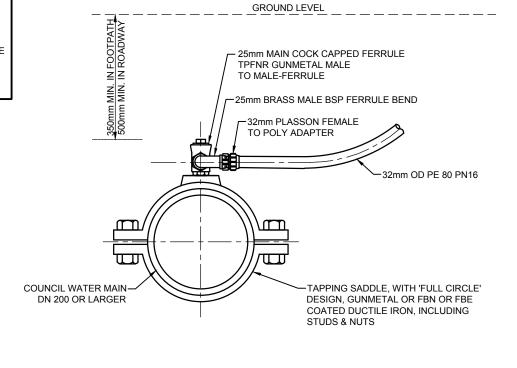

## PRESSURISED MAINS

|                                      |                                    |          |         |  |                   | 2 - 0.0                                       | DESIGN ENGINEER | Afw DATE 11.05.15.                   | PROJECT: WATER CLIRRY V CTANDARDO     | DRAWING NUMBER: |
|--------------------------------------|------------------------------------|----------|---------|--|-------------------|-----------------------------------------------|-----------------|--------------------------------------|---------------------------------------|-----------------|
| С                                    | NOTES AMENDED & PLAN FORM UPGRADED | G.P.C.   | 06.2015 |  | TWEED             | MURWILLUMBAH,                                 | DESIGN MANAGER  | P. Mary DATE 22.05.15                | WATER SUPPLY STANDARDS                | S.D. 320        |
| В                                    | NOTES 1 & 2 ADDED                  | G.P.C.   | 05.2009 |  |                   | NEW SOUTH WALES 2484                          | DRAWN           | ENGINEERING & OPERATIONS DESIGN UNIT | PLAN TITLE:                           |                 |
| Α                                    | ORIGINAL ISSUE                     | G.P.C.   | 05.2006 |  | SHIRE COUNCIL     | PHONE 02 6670 2400                            |                 |                                      | PROPERTY SERVICES CONNECTION TO MAIN  | JUNE 2015       |
| ISSUE                                | AMENDMENT DETAILS                  | INITIALS | DATE    |  | SI III IL GOUNGIL | FAX 02 6672 7513 WEBSITE www.tweed.nsw.gov.au | SCALE           | NOT TO SCALE                         | THOI EITH DEITHOLD CONNECTION TO WAIN | JOINE 2013      |
| 0   10   10   10   10   10   10   10 |                                    |          |         |  |                   |                                               |                 |                                      |                                       | •               |