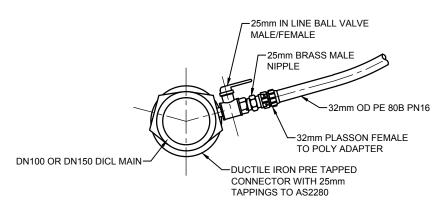

### **NOTES**

- WHERE THE WATER MAIN IS LOCATED WITHIN THE ROAD PAVEMENT OR ROAD SHOULDER, THE ENTIRE SERVICE LINE SHALL BE INSTALLED IN THE SAME INTERNAL DIAMETER COPPER PIPE IN PLACE OF PE PIPE.
- . REFER S.D. 302 FOR LAYOUT DETAILS.



### 32mm OD PE TO 63mm OD PE



32mm OD PE TO DN100 OR DN150 DICL MAIN

## **UN-PRESSURISED MAINS**



# 32mm OD PE TO ANY SIZE MAIN (EXCLUDES MILD STEEL PIPES)



### 40mm OR 50mm COPPER TO ANY SIZE MAIN (EXCLUDES MILD STEEL PIPES)

## PRESSURISED MAINS

|                                      |                                    |          |         |  |                   | 2 - 0.0                                       | DESIGN ENGINEER | Afw DATE 11.05.15.                   | PROJECT: WATER CLIRRY V CTANDARDO     | DRAWING NUMBER: |
|--------------------------------------|------------------------------------|----------|---------|--|-------------------|-----------------------------------------------|-----------------|--------------------------------------|---------------------------------------|-----------------|
| С