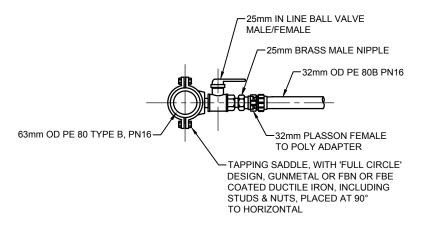

### **NOTES**

- WHERE THE WATER MAIN IS LOCATED WITHIN THE ROAD PAVEMENT OR ROAD SHOULDER, THE ENTIRE SERVICE LINE SHALL BE INSTALLED IN THE SAME INTERNAL DIAMETER COPPER PIPE IN PLACE OF PE PIPE.
- . REFER S.D. 302 FOR LAYOUT DETAILS.



### 32mm OD PE TO 63mm OD PE



32mm OD PE TO DN100 OR DN150 DICL MAIN

## **UN-PRESSURISED MAINS**



# 32mm OD PE TO ANY SIZE MAIN (EXCLUDES MILD STEEL PIPES)



### 40mm OR 50mm COPPER TO ANY SIZE MAIN (EXCLUDES MILD STEEL PIPES)

## PRESSURISED MAINS

|                                      |                                    |          |         |  |                   | 2 - 0.0                                       | DESIGN ENGINEER | Afw DATE 11.05.15.                   | PROJECT: WATER CLIRRY V CTANDARDO     | DRAWING NUMBER: |
|--------------------------------------|------------------------------------|----------|---------|--|-------------------|-----------------------------------------------|-----------------|--------------------------------------|-------------------------------