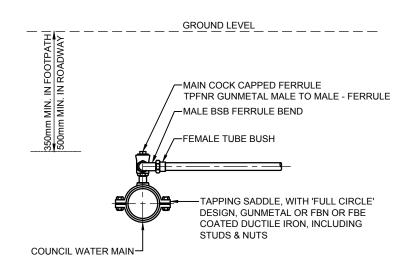

### **NOTES**

- WHERE THE WATER MAIN IS LOCATED WITHIN THE ROAD PAVEMENT OR ROAD SHOULDER, THE ENTIRE SERVICE LINE SHALL BE INSTALLED IN THE SAME INTERNAL DIAMETER COPPER PIPE IN PLACE OF PE PIPE.
- . REFER S.D. 302 FOR LAYOUT DETAILS.



### 32mm OD PE TO 63mm OD PE



32mm OD PE TO DN100 OR DN150 DICL MAIN

## **UN-PRESSURISED MAINS**



# 32mm OD PE TO ANY SIZE MAIN (EXCLUDES MILD STEEL PIPES)



### 40mm OR 50mm COPPER TO ANY SIZE MAIN (EXCLUDES MILD STEEL PIPES)

## PRESSURISED MAINS

|                                      |                                    |          |         |  |                   | 2 - 0.0                                       | DESIGN ENGINEER | Afw DATE 11.05.15.                   | PROJECT: WATER CLIRRY V CTANDARDO     | DRAWING NUMBER: |
|--------------------------------------|------------------------------------|----------|---------|--|-------------------|-----------------------------------------------|-----------------|--------------------------------------|---------------------------------------|-----------------|
| С                                    | NOTES AMENDED & PLAN FORM UPGRADED | G.P.C.   | 06.2015 |  | TWEED             | MURWILLUMBAH,