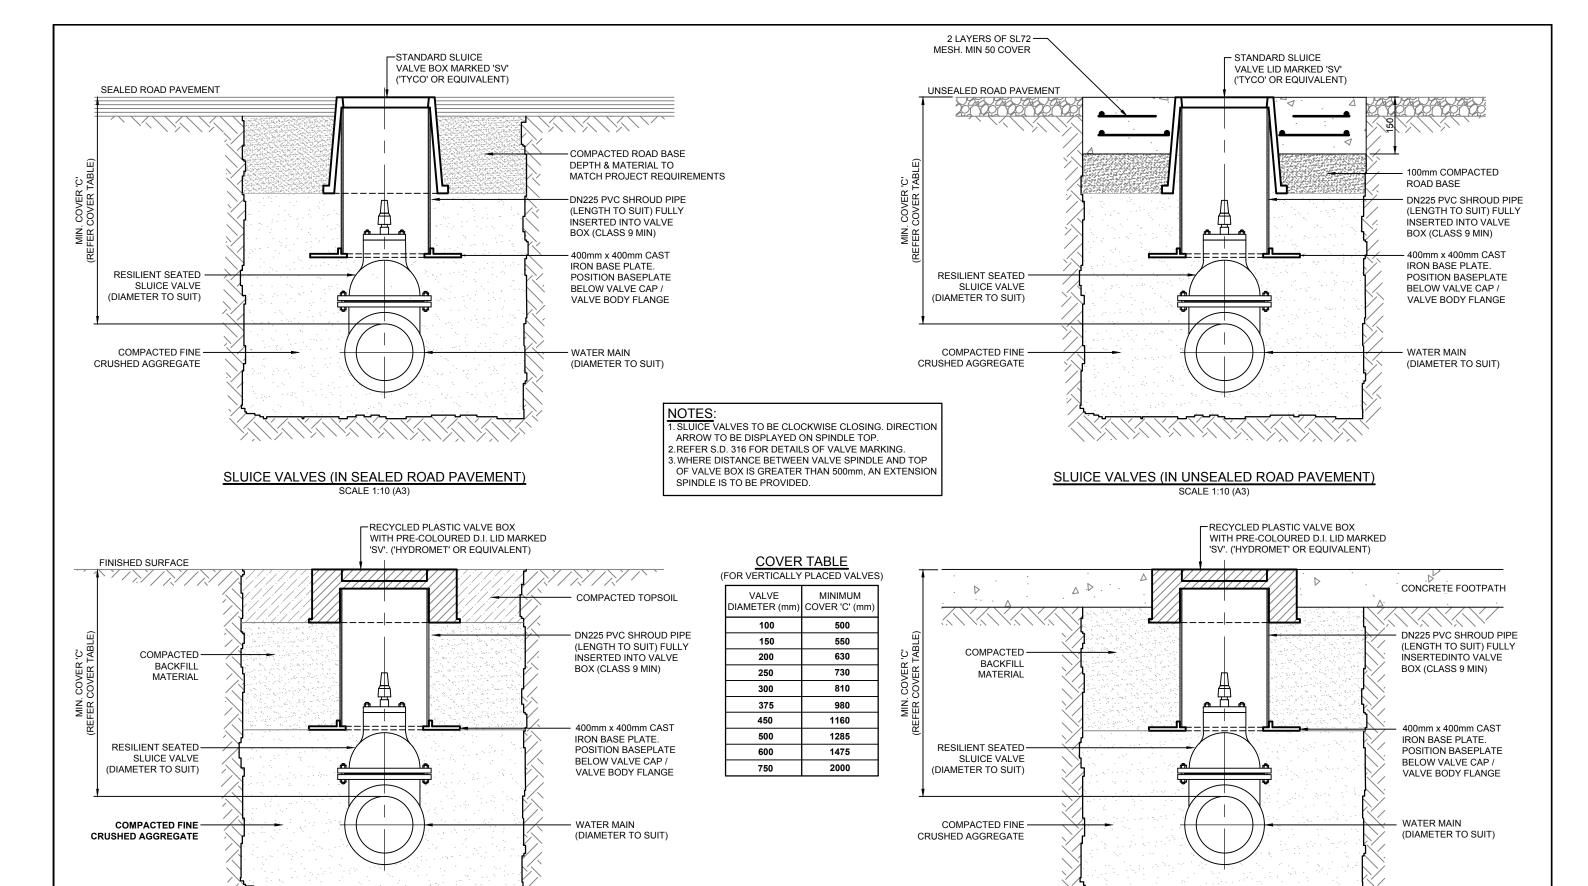

## SLUICE VALVES (WITH NO VEHICULAR LOADING)

150 mm

| ISSUE | AMENDMENT DETAILS                           | INITIALS | DATE    |
|-------|---------------------------------------------|----------|---------|
| Α     | ORIGINAL ISSUE                              | J.P.     | 05.2006 |
| В     | VALVES IN ROADS & FOOTPATHS, COVERS & NOTES | G.P.C.   | 11.2011 |
| С     | NOTES AMENDED & PLAN FORM UPGRADED          | G.P.C.   | 06.2015 |
|       |                                             |          |         |
|       |                                             |          |         |

| SLUICE VALVES (IN CONCRETE FOOTPATH) |
|--------------------------------------|
| SCALE 1:10 (A3)                      |

|   | DESIGN ENGINEER DESIGN MANAGER | Adam Date 18,05,15.  Marga Date 22,05,15 | PROJECT:        | WATER SUPPLY STANDARDS                                                    | S.D. 312    |
|---|--------------------------------|------------------------------------------|-----------------|---------------------------------------------------------------------------|-------------|
| ŀ | DRAWN                          | ENGINEERING & OPERATIONS DESIGN UNIT     | PLAN TITLE:     | ·· <del></del> ·                                                          | ILINIT 2015 |
|   | SCALE                          | 1:10 (A3)                                |                 | TYPICAL VALVE INSTALLATION DETAILS                                        | JUNE 2015   |
|   |                                |                                          | ACAD FILE No: G | :\_AAA TSC STANDARD DRAWINGS\300 WATER SUPPLY\S.D.312 (June-15 Rev C).dwg |             |