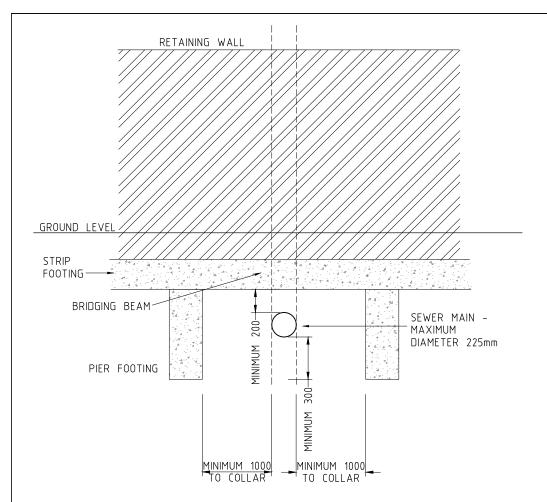

## TRANVERSE SEWER CASE

NOTES:-

- (1) SPECIFICATION ALSO APPLIES TO MASONRY PIERS AND ELEMENTS OF OTHERWISE NON-MASONRY FENCES
- (2) BRIDGING BEAM MAY BE DELETED IF LIGHT WEIGHT REMOVABLE FENCING MATERIALS USED IN THIS LOCATION
- (3) MASONRY FENCES ARE ONLY PERMITTED WITHIN SEWERAGE EASEMENTS ALONG PROPERTY BOUNDARIES, BUT MUST BE EXCLUDED FROM ALL OTHER PARTS OF SEWERAGE EASEMENTS
- (4) DESIGN OF BRIDGING BEAMS TO BE CERTIFIED BY AN APPROPRIATE QUALIFIED AND REGISTERED ENGINEER

SEWER WORKS STANDARDS WORKS IN PROXIMITY TO SEWER

**BRIDGING WALL - RETAINING WALL** 

MASONRY FENCE

ROJECT NUMBER: S.D.281

DRAWING NUMBER ISSUE AUGUST 2017 A

FAX 02 66727513 DRAWN CHECK DATE # USE FIGURED DIMENSIONS ONLY. DO NOT SCALE. WEBSITE www.tweed.nsw.gov.au VERTICAL DATUM