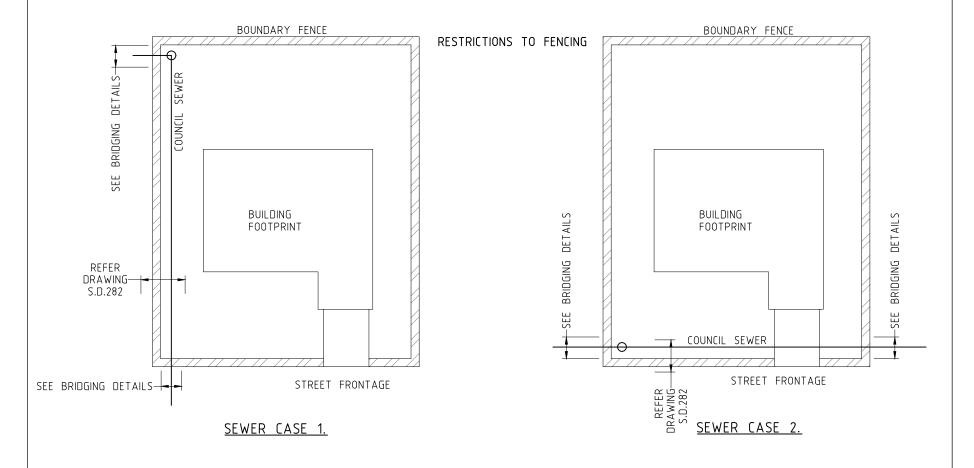

## TRANVERSE SEWER CASE

NOTES:-

- (1) SPECIFICATION ALSO APPLIES TO MASONRY PIERS AND ELEMENTS OF OTHERWISE NON-MASONRY FENCES
- (2) BRIDGING BEAM MAY BE DELETED IF LIGHT WEIGHT REMOVABLE FENCING MATERIALS USED IN THIS LOCATION
- (3) MASONRY FENCES ARE ONLY PERMITTED WITHIN SEWERAGE EASEMENTS ALONG PROPERTY BOUNDARIES, BUT MUST BE EXCLUDED FROM ALL OTHER PARTS OF SEWERAGE EASEMENTS
- (4) DESIGN OF BRIDGING BEAMS TO BE CERTIFIED BY AN APPROPRIATE QUALIFIED AND REGISTERED ENGINEER

SEWER WORKS STANDARDS WORKS IN PROXIMITY TO SEWER

**BRIDGING WALL - RETAINING WALL** 

MASONRY FENCE

ROJECT NUMBER: S.D.281

DRAWING NUMBER ISSUE AUGUST 2017 A

FAX 02 66727513 DRAWN CHECK DATE # USE FIGURED DIMENSIONS ONLY. DO NOT SCALE. WEBSITE www.tweed.nsw.gov.au VERTICAL DATUM