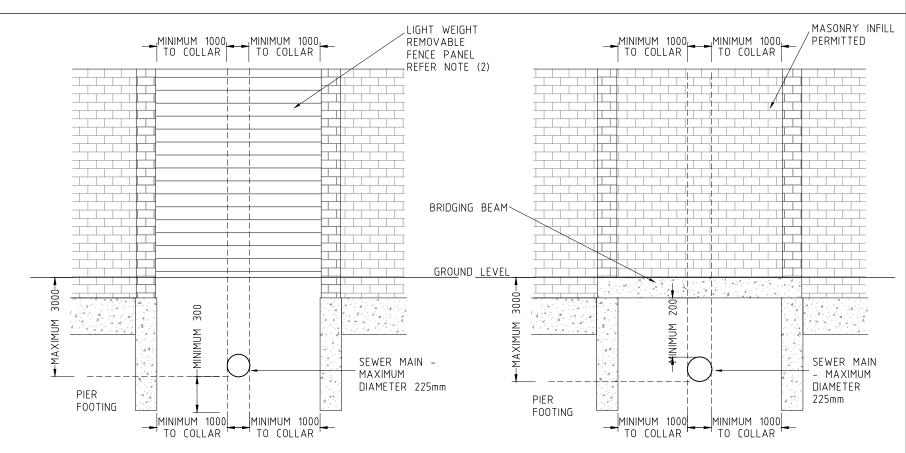

## TRANVERSE SEWER CASE

NOTES:-

- (1) SPECIFICATION ALSO APPLIES TO MASONRY PIERS AND ELEMENTS OF OTHERWISE NON-MASONRY FENCES
- (2) BRIDGING BEAM MAY BE DELETED IF LIGHT WEIGHT REMOVABLE FENCING MATERIALS USED IN THIS LOCATION
- (3) MASONRY FENCES ARE ONLY PERMITTED WITHIN SEWERAGE EASEMENTS ALONG PROPERTY BOUNDARIES, BUT MUST BE EXCLUDED FROM ALL OTHER PARTS OF SEWERAGE EASEMENTS
- (4) DESIGN OF BRIDGING BEAMS TO BE CERTIFIED BY AN APPROPRIATE QUALIFIED AND REGISTERED ENGINEER

BRIDGING DETAIL REMOVABLE PANEL

BRIDGING DETAIL BLOCKWORK

SEWER WORKS STANDARDS WORKS IN PROXIMITY TO SEWER

**BRIDGING WALL - RETAINING WALL** 

MASONRY FENCE

ROJECT NUMBER: S.D.281

DRAWING NUMBER ISSUE AUGUST 2017 A

FAX 02 66727513 DRAWN CHECK DATE # USE FIGURED DIMENSIONS ONLY. DO NOT SCALE. WEBSITE www.tweed.nsw.gov.au VERTICAL DATUM