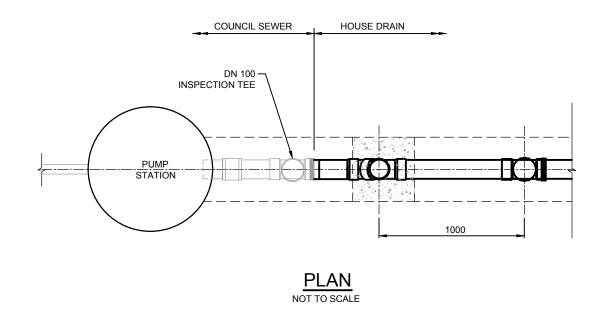

## STANDARD HOUSE DRAIN CONNECTION WITH JUMP UP

| ISSUE  |                                                               | DATE 150I <sub>MM</sub> | SHIRE COUNCIL | FAV 00 0070 7540                         | SCALE                   | AS SHOWN                                       | HOUSE DRAIN CONNECTION DETAILS  ACAD FILE No. G:\ AAA TSCSTANDARDDRAWINGS\2005SEWERAGEWORKSSD262 (JURI945Rey/B)dwg | JUNE 2015   |
|--------|---------------------------------------------------------------|-------------------------|---------------|------------------------------------------|-------------------------|------------------------------------------------|--------------------------------------------------------------------------------------------------------------------|-------------|
| B<br>A | NOTES AMENDED & PLAN FORM UPGRADED G.P.C. ORIGINAL ISSUE J.P. | 06.2015<br>09.2006      |               | NEW SOUTH WALES 2484  PHONE 02 6670 2400 | DRAWN                   | ENGINEERING & OPERATIONS DESIGN UNIT           | PRESSURE SEWERAGE SYSTEMS                                                                                          | ILINIT 2015 |
|        |                                                               |                         | <b>TWEED</b>  | COUNCIL OFFICES                          | DESIGNER DESIGN MANAGER | Alfrav DATE 11.05.15.  P. Mage. DATE 15.05.15. | SEWERAGE WORKS STANDARDS                                                                                           | S.D. 262    |