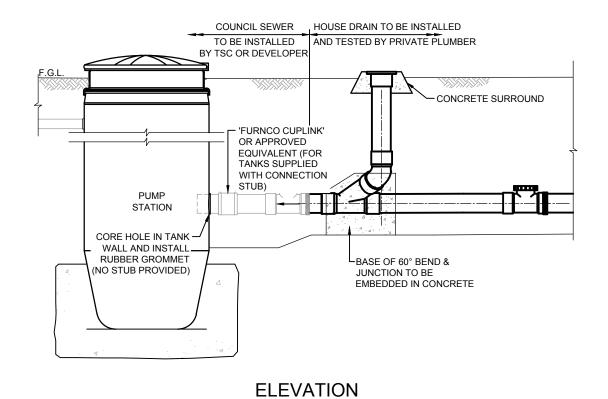

NOT TO SCALE



NOT TO SCALE





## STANDARD HOUSE DRAIN CONNECTION AT GRADE

## STANDARD HOUSE DRAIN CONNECTION WITH JUMP UP

| ISSUE  |                                                               | DATE 150I <sub>MM</sub> | SHIRE COUNCIL | FAV 00 0070 7540                         | SCALE                   | AS SHOWN                                       | HOUSE DRAIN CONNECTION DETAILS  ACAD FILE No. G:\ AAA TSCSTANDARDDRAWINGS\2005SEWERAGEWORKSSD262 (JURI945Rey/B)dwg | JUNE 2015   |
|--------|---------------------------------------------------------------|-------------------------|---------------|------------------------------------------|-------------------------|------------------------------------------------|----------------------------------------------------------------------