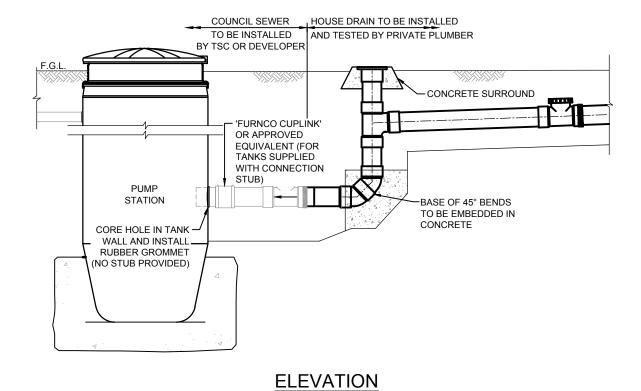

## STANDARD HOUSE DRAIN CONNECTION WITH JUMP UP

| ISSUE  |                                                               | DATE 150I <sub>MM</sub> | SHIRE COUNCIL | FAV 00 0070 7540                         | SCALE                   | AS SHOWN                                       | HOUSE DRAIN CONNECTION DETAILS  ACAD FILE No. G:\ AAA TSCSTANDARDDRAWINGS\2005SEWERAGEWORKSSD262 (JURI945Rey/B)dwg | JUNE 2015   |
|--------|---------------------------------------------------------------|-------------------------|---------------|------------------------------------------|-------------------------|------------------------------------------------|--------------------------------------------------------------------------------------------------------------------|-------------|
| B<br>A | NOTES AMENDED & PLAN FORM UPGRADED G.P.C. ORIGINAL ISSUE J.P. | 06.2015<br>09.2006      |               | NEW SOUTH WALES 2484  PHONE 02 6670 2400 | DRAWN                   | ENGINEERING & OPERATIONS DESIGN UNIT           | PRESSURE SEWERAGE SYSTEMS                                                                                          | ILINIT 2015 |
|        |                                                               |                         | <b>TWEED</b>  | COUNCIL OFFICES                          | DESIGNER DESIGN MANAGER | Alfrav DATE 11.05.15.  P. Mage. DATE 15.05.15. | SEWERAGE WORKS STANDARDS                                                                                           | S.D. 262    |