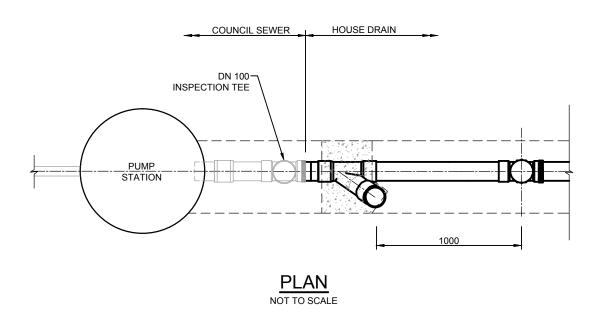

NOT TO SCALE



NOT TO SCALE





## STANDARD HOUSE DRAIN CONNECTION AT GRADE

## STANDARD HOUSE DRAIN CONNECTION WITH JUMP UP

| ISSUE  |                                                               | DATE 150I <sub>MM</sub> | SHIRE COUNCIL | FAV 00 0070 7540                         | SCALE                   | AS SHOWN                                       | HOUSE DRAIN CONNECTION DETAILS  ACAD FILE No. G:\ AAA TSCSTANDARDDRAWINGS\2005SEWERAGEWORKSSD262 (JURI945Rey/B)dwg | JUNE 2015   |
|--------|---------------------------------------------------------------|-------------------------|---------------|------------------------------------------|-------------------------|------------------------------------------------|------------------------------------------------------------------------------------------------------