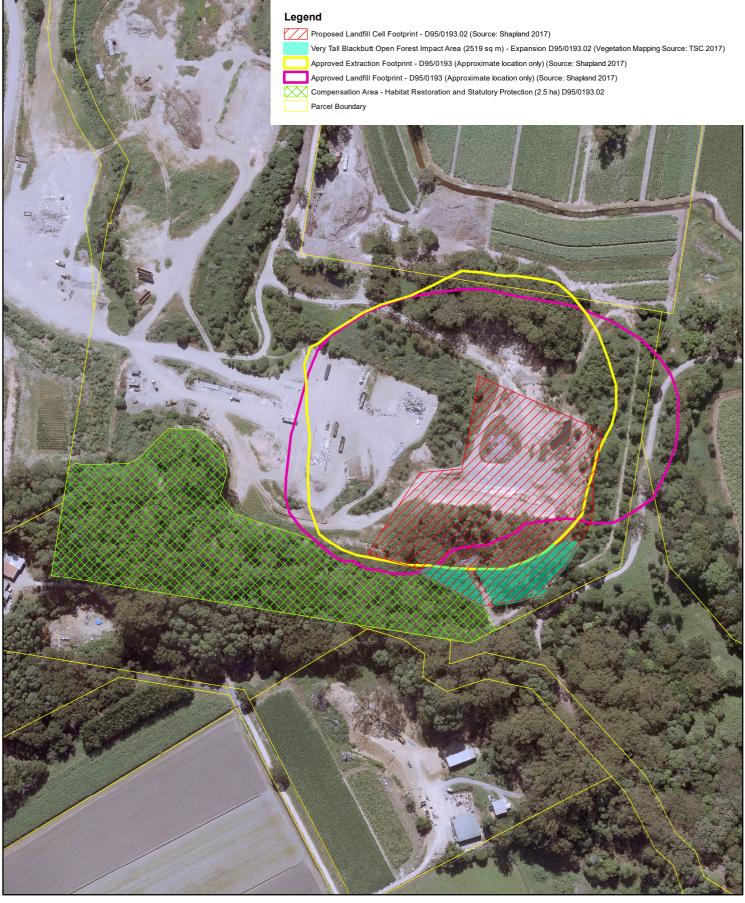

## D95/0193.02 Eviron Landfill Expansion

Impact Analysis and Habitat Compensation Area Plan

Author: NRM Unit - Endorsed by W.Knight (TSC Waste Management) 18 March 2019

Filepath: V:\Michael Banks\Eviron\_Landfill\Mapping\Untitled\_Overlays\_15032019.mxd