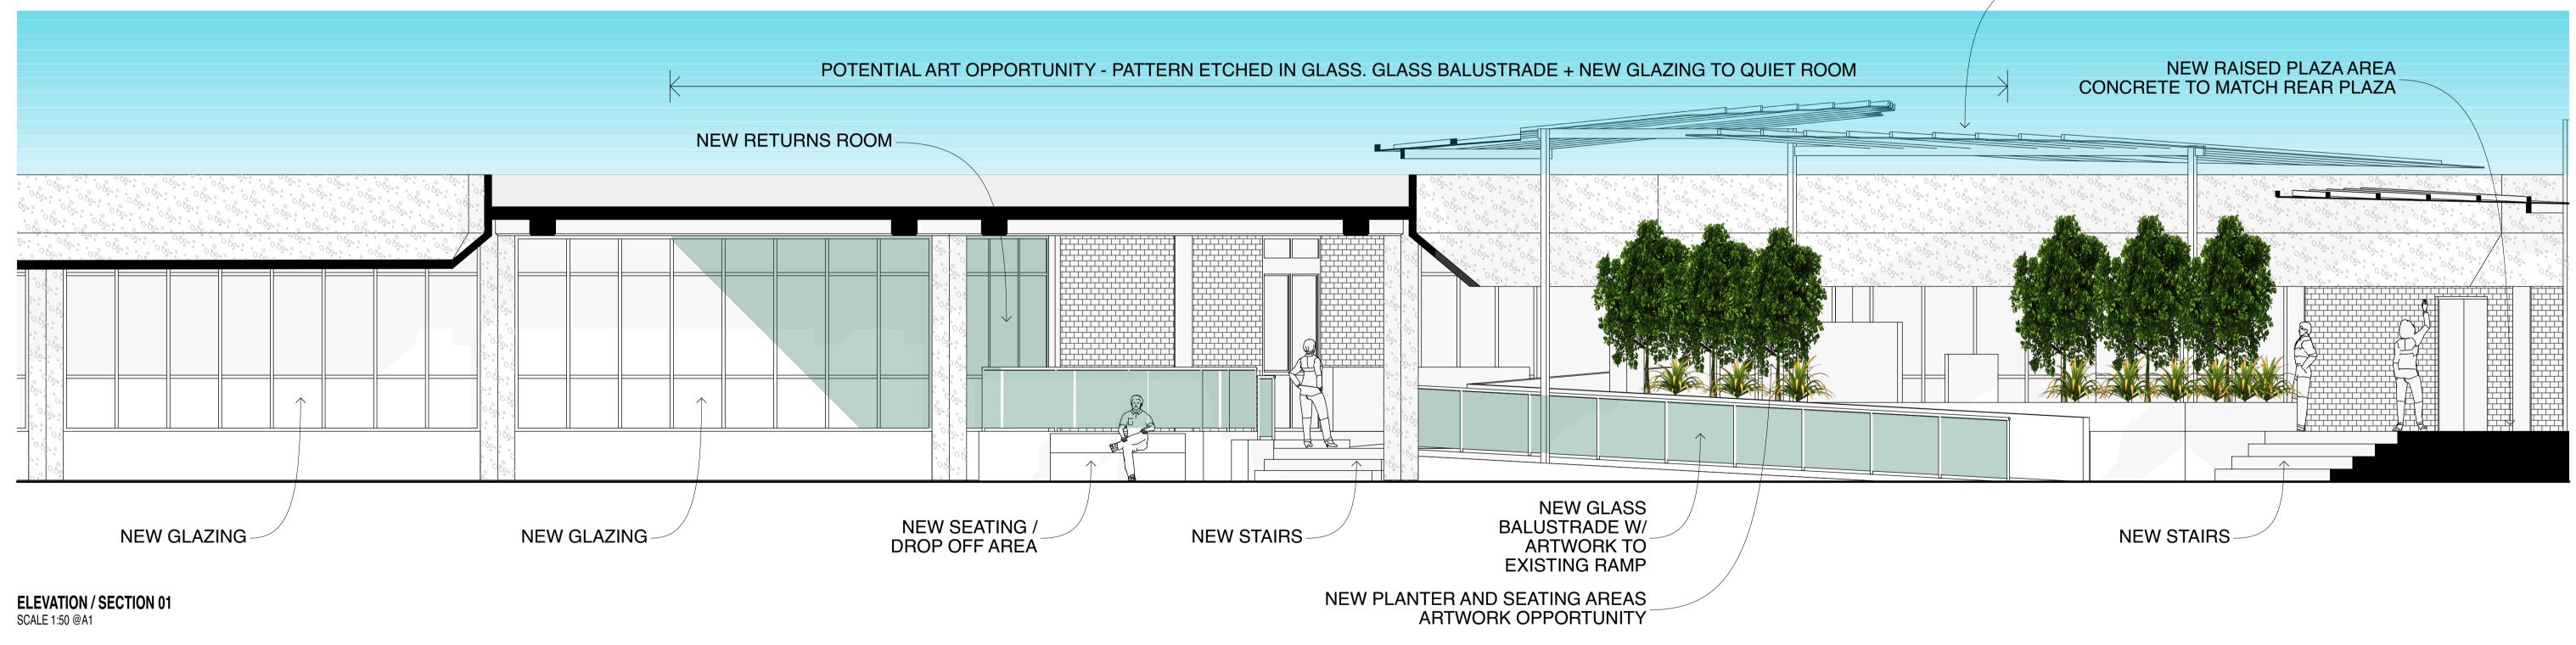

ELEVATION / SECTION 01 SCALE 1:100 @A1

|                         |        |          | BAR SCALES<br>SCALE: A1 SHEET 1:50, A3 SHEET 1:100  | ARCHITECTURE<br>LANDSCAPE<br>ENGINEERING |               | ARCHITECT        |     | DATE           | PROJECT:<br>TWEED HEA<br>CULTURAL |
|-------------------------|--------|----------|-----------------------------------------------------|------------------------------------------|---------------|------------------|-----|----------------|-----------------------------------|
|                         |        |          | 0 0.5 1 3m                                          | MANAGEMENT COMPLETE                      |               | DESIGNED         |     |                | PLAN TITLE:                       |
| B FINAL CONCEPT DESIGN  | JOS DS | 30.11.18 | 8                                                   |                                          |               | DRAWN            |     | COORDS ADOPTED |                                   |
| A CONCEPT DESIGN        | JOS DS | 30.10.18 | 8                                                   | Suite 203, 20 Lake Orr Drive,            | SHIRE COUNCIL | CHECKED          |     | EASTING        |                                   |
|                         |        |          |                                                     | Varsity Lakes, QLD 4227                  |               | HORIZONTAL DATUM | MGA | NORTHING       |                                   |
| ISSUE AMENDMENT DETAILS |        |          | <b># USE FIGURED DIMENSIONS ONLY. DO NOT SCALE.</b> |                                          |               | VERTICAL DATUM   | AHD | R.L.           |                                   |