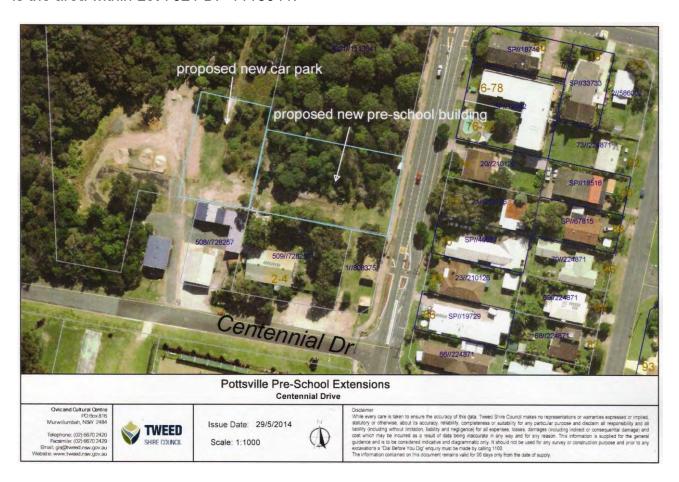

The plan below shows the areas referred to in this report. The area marked for future new car park is within Lot 3 DP 1062338 and the area marked for future new pre-school building is the area within Lot 7021 DP 1113041: