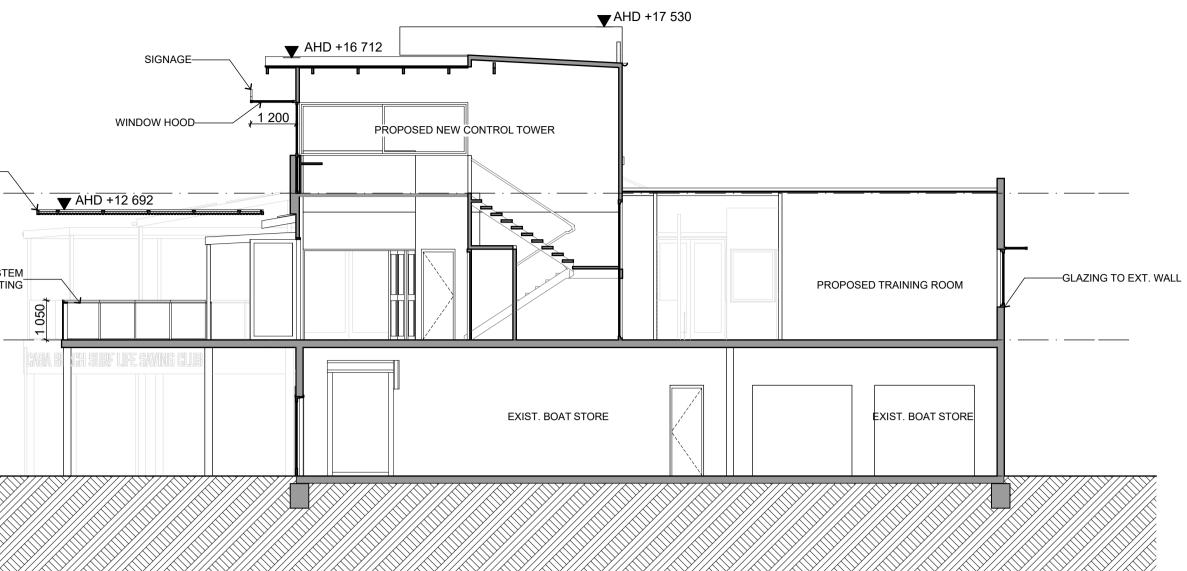

| +13 130      | CORRUGATED TRANSLUCENT OR SIMILAR<br>ROOF SHEETING WITH SUBFRAME |
|--------------|------------------------------------------------------------------|
| 2 LEVEL0     | 2                                                                |
|              |                                                                  |
|              | GLASS BALUSTRADE SYST<br>TO MATCH EXIST                          |
|              |                                                                  |
| +9 250       | · · · · · · · · · · · · · · · · · · ·                            |
| 1 LEVEL (    | J1                                                               |
|              |                                                                  |
|              |                                                                  |
|              |                                                                  |
| +5 650       |                                                                  |
| 0 GROUND FLO | DR                                                               |
|              |                                                                  |
|              |                                                                  |
|              | ¥//&¥//&¥//&                                                     |
|              |                                                                  |

SECTION SCALE: 1:100@A1 <u>B</u>

| DATE     | REVISION   | BY | СНК | NO. | DATE | REVISION | BY | СНК | NO. | CONSULTANTS         |                            |                 |
|----------|------------|----|-----|-----|------|----------|----|-----|-----|---------------------|----------------------------|-----------------|
| 03/03/17 | FOR REVIEW | BM | DJ  | A   |      |          |    |     |     | STRUCTURAL ENGINEER | #CONSULTANT 1-COMPANY NAME | T CONS. 1 PHONE |
|          |            |    |     |     |      |          |    |     |     |                     | #CONSULTANT 2-COMPANY NAME | T CONS. 2 PHONE |
|          |            |    |     |     |      |          |    |     |     |                     | #CONSULTANT 3-COMPANY NAME | T CONS. 3 PHONE |
|          |            |    |     |     |      |          |    |     |     | FIRE ENGINEER       | #CONSULTANT 4-COMPANY NAME | T CONS. 4 PHONE |
|          |            |    |     |     |      |          |    |     |     | ESD                 | #CONSULTANT 5-COMPANY NAME | T CONS. 5 PHONE |
|          |            |    |     |     |      |          |    |     |     |                     |                            |                 |

PROJECT Cabarita Beach S.L.S.C. 7 Pandanus Parade Cabarita Beach NSW 2488

DRAWING TITLE SECTION - A + B

SCALE 1:100 @A1 PLOT DATE 3/03/2017 DATE

CHECKED DRAWN In accepting and utilising this document the recipient agrees that Plus Architecture Pty. Ltd. ACN 091690336, retain all common law, statutory law and other rights including copyright and intellectual property rights. The recipient agrees not to use this document for any purpose other than its intended use; to waive all claims against Plus Architecture resulting from unauthorised changes; or to reuse the document on other projects without the prior written consent of Plus Architecture. Under no circumstances shall transfer of this document be deemed a sale. Plus Architecture makes no warranties of fitness for any purpose. The Builder/Contractor shall verify job dimensions prior to any work commencing. Figured dimensions shall take precedence over scaled work. DRAWING NO. TP210 A