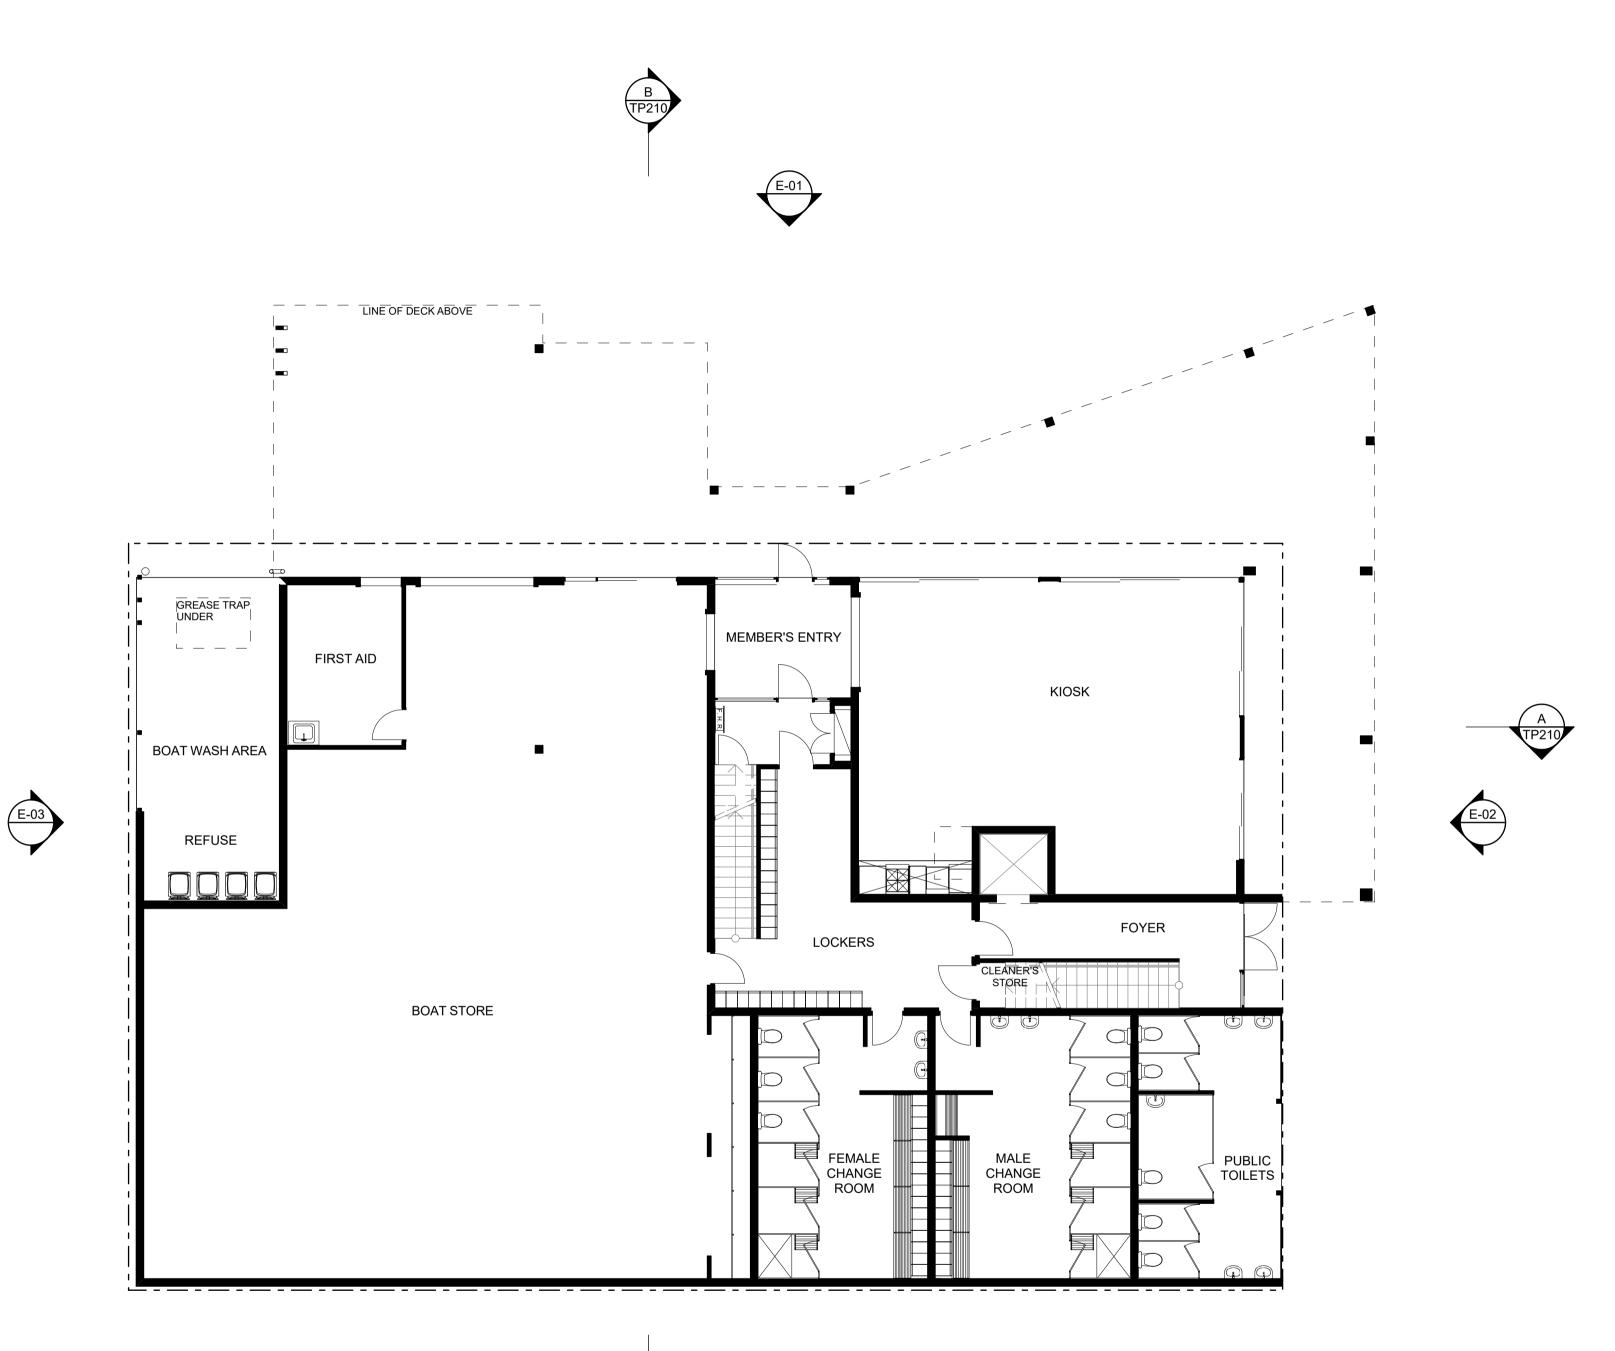

|                          | E-01          |        |                 |             |                         |      |
|--------------------------|---------------|--------|-----------------|-------------|-------------------------|------|
|                          |               | T      | EXISTING DECK   | T           |                         |      |
| EXIST. CONTROL<br>ROOM   |               | E      | EXIST. TRAINING | ROOM        |                         |      |
|                          | EXIST.<br>BAR | F.H.R  |                 | VOID        | EXIST.<br>WNING<br>ROOF | E-02 |
| DEMOLISH PORTION OF WALL |               | OFFICE | STORE           | EXIST. ROOF |                         |      |
|                          |               |        |                 |             |                         |      |

| PROJECT<br>Cabarita Beach                                                                                                                                | DRAWING TITLE<br>EXISTING / DEMOLITION                                                                                                                                                                                                                                                                                                                                   | SCA<br>1:10 |
|----------------------------------------------------------------------------------------------------------------------------------------------------------|--------------------------------------------------------------------------------------------------------------------------------------------------------------------------------------------------------------------------------------------------------------------------------------------------------------------------------------------------------------------------|-------------|
| S.L.S.C. 7 Pandanus<br>Parade Cabarita                                                                                                                   | LEVEL 1 FLOOR PLAN                                                                                                                                                                                                                                                                                                                                                       | DAT         |
| Beach NSW 2488                                                                                                                                           |                                                                                                                                                                                                                                                                                                                                                                          | DRA         |
| retain all common law, statutory law and other r<br>recipient agrees not to use this document for ar<br>Plus Architecture resulting from unauthorised cl | ipient agrees that Plus Architecture Pty. Ltd. ACN 091690336,<br>rights including copyright and intellectual property rights. The<br>ny purpose other than its intended use; to waive all claims against<br>hanges; or to reuse the document on other projects without the<br>r no circumstances shall transfer of this document be deemed a<br>fitness for any purpose. | JOE<br>7(   |