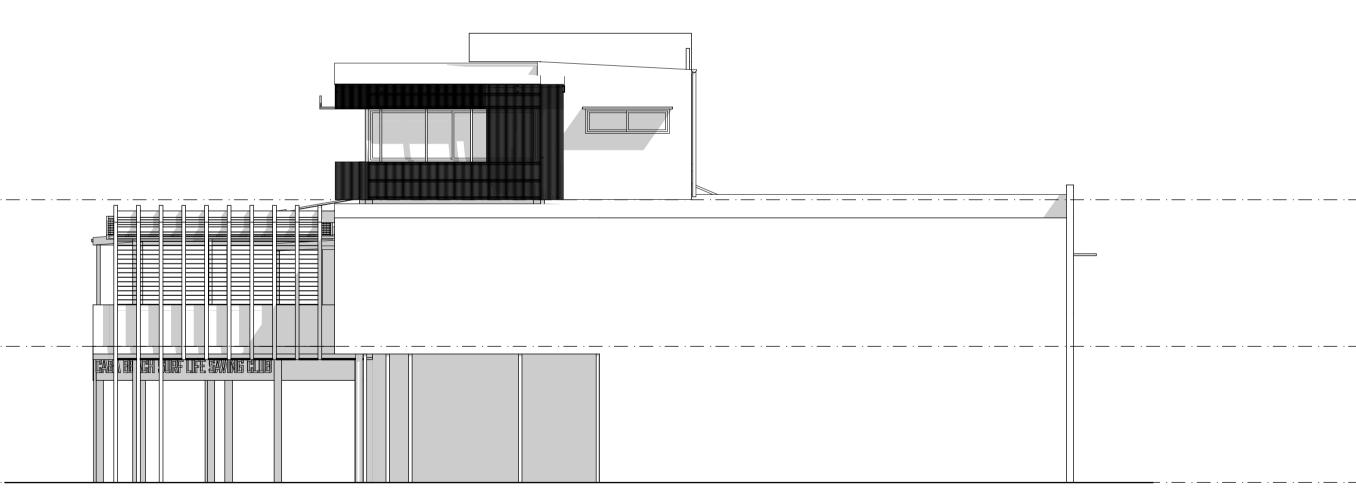

REVISION

A

+13 130 2 LEVEL02

+9 250 1 LEVEL 01

+5 650 0 GROUND FLOOR E-03 EXISTING NORTH ELEVATION - SCALE: 1:100@A1

+13 130 2 LEVEL02

+9 250 1 LEVEL 01

+5 650 0 GROUND FLOOR

## **TOWN PLANNING**

PROJECT Cabarita Beach S.L.S.C. 7 Pandanus Parade Cabarita Beach NSW 2488 In accepting and utilising this document the recipient agrees that Plus Architecture Pty. Ltd. ACN 091690336, retain all common law, statutory law and other rights including copyright and intellectual property rights. The recipient agrees not to use this document for any purpose other than its intended use; to waive all claims against Plus Architecture resulting from unauthorised changes; or to reuse the document on other projects without the prior written consent of Plus Architecture. Under no circumstances shall transfer of this document be deemed a sale. Plus Architecture makes no warranties of fitness for any purpose. The Builder/Contractor shall verify job dimensions prior to any work commencing. Figured dimensions shall take precedence over scaled work.

· \_\_\_ · \_\_\_ · \_\_

DRAWING TITLE ELEVATION - NORTH

SCALE 1:100 @A1 PLOT DATE 3/03/2017 DATE CHECKED DRAWN

DRAWING NO.

TP201 A

REVISION