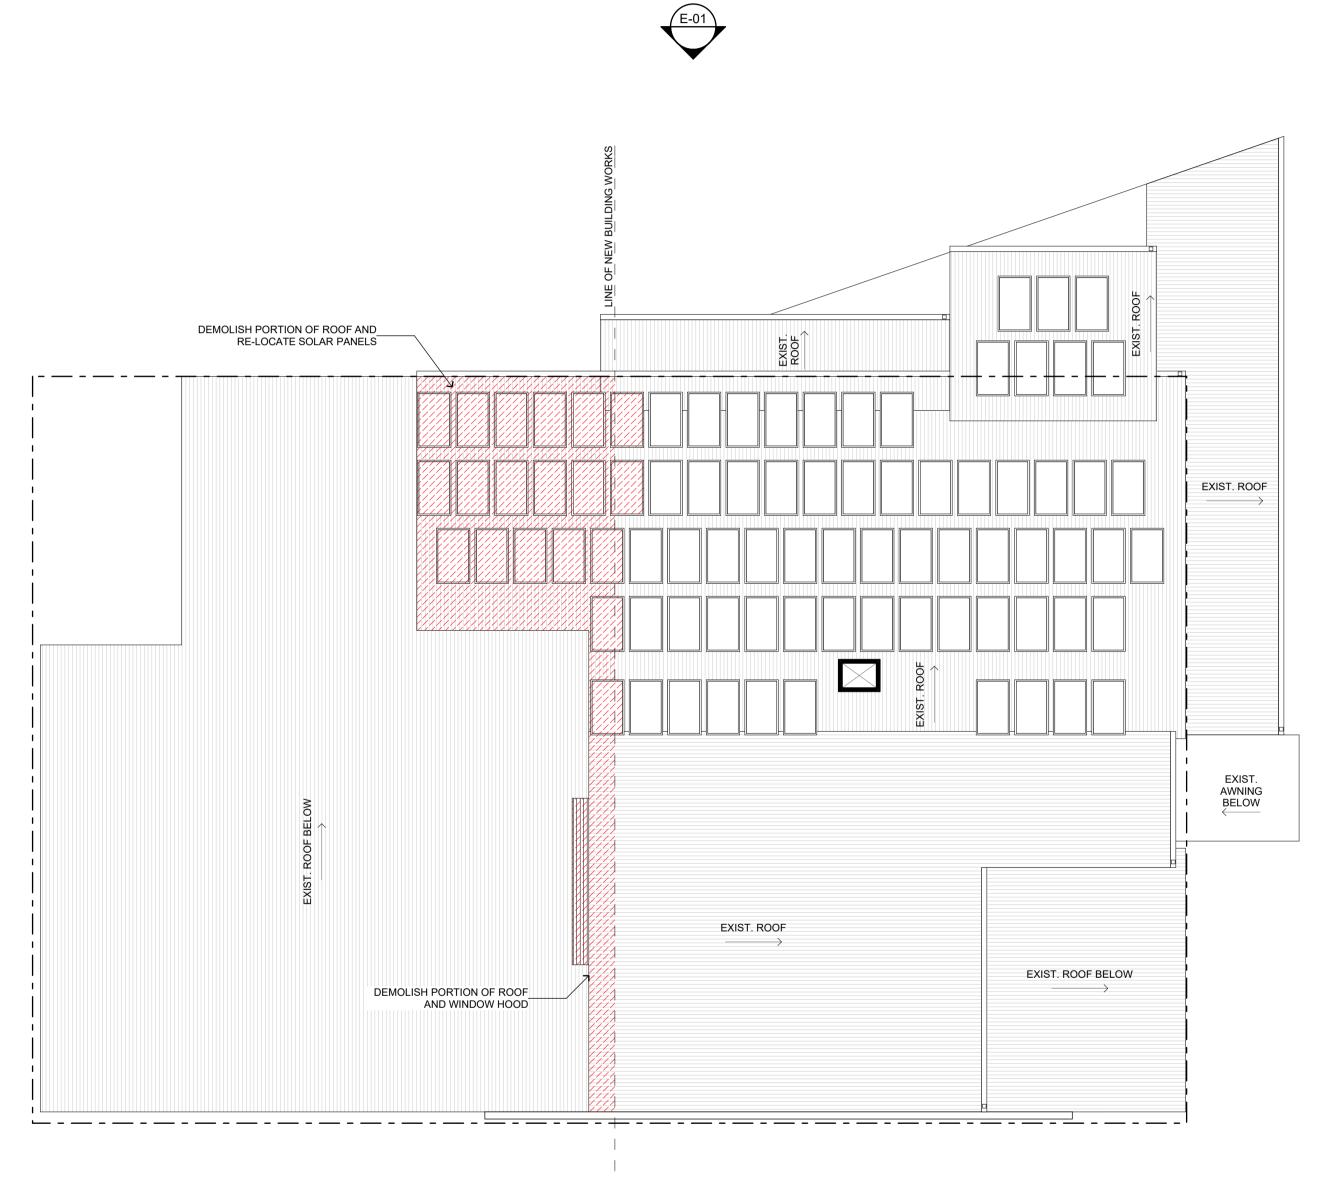

E-02

PROJECTDRAWING TITLECabarita BeachEXISTING / DEMOLITIONS.L.S.C. 7 PandanusLEVEL 2 FLOOR PLANParade CabaritaFunction of the second seco

| Parade Caparita                                                                                                                                                                                                                                                                                                                                                                                                                                                        |
|------------------------------------------------------------------------------------------------------------------------------------------------------------------------------------------------------------------------------------------------------------------------------------------------------------------------------------------------------------------------------------------------------------------------------------------------------------------------|
| Beach NSW 2488                                                                                                                                                                                                                                                                                                                                                                                                                                                         |
| In accepting and utilising this document the recipient agrees that Plus Architecture Pty. Ltd. ACN 091690336,<br>retain all common law, statutory law and other rights including copyright and intellectual property rights. The<br>recipient agrees not to use this document for any purpose other than its intended use; to waive all claims agains<br>Plus Architecture resulting from unauthorised changes; or to reuse the document on other projects without the |
| prior written consent of Plus Architecture. Under no circumstances shall transfer of this document be deemed a<br>sale. Plus Architecture makes no warranties of fitness for any purpose.<br>The Builder/Contractor shall verify job dimensions prior to any work commencing. Figured dimensions shall take<br>precedence over scaled work.                                                                                                                            |

E-02

DRAWING NO.

TP105 B

PROJECT DRAWING T Cabarita Beach PROPC S.L.S.C. 7 Pandanus PLAN Parade Cabarita Beach NSW 2488

DRAWING TITLE PROPOSED LEVEL 02 SCALE 1:100 @A1 DATE PLOT DATE 3/03/2017 DRAWN CHECKED In accepting and utilising this document the recipient agrees that Plus Architecture Pty. Ltd. ACN 091690336, retain all common law, statutory law and other rights including copyright and intellectual property rights. The recipient agrees not to use this document for any purpose other than its intended use; to waive all claims against Plus Architecture resulting from unauthorised changes; or to reuse the document on other projects without the prior written consent of Plus Architecture. Under no circumstances shall transfer of this document be deemed a sale. Plus Architecture makes no warranties of fitness for any purpose. The Builder/Contractor shall verify job dimensions prior to any work commencing. Figured dimensions shall take precedence over scaled work.