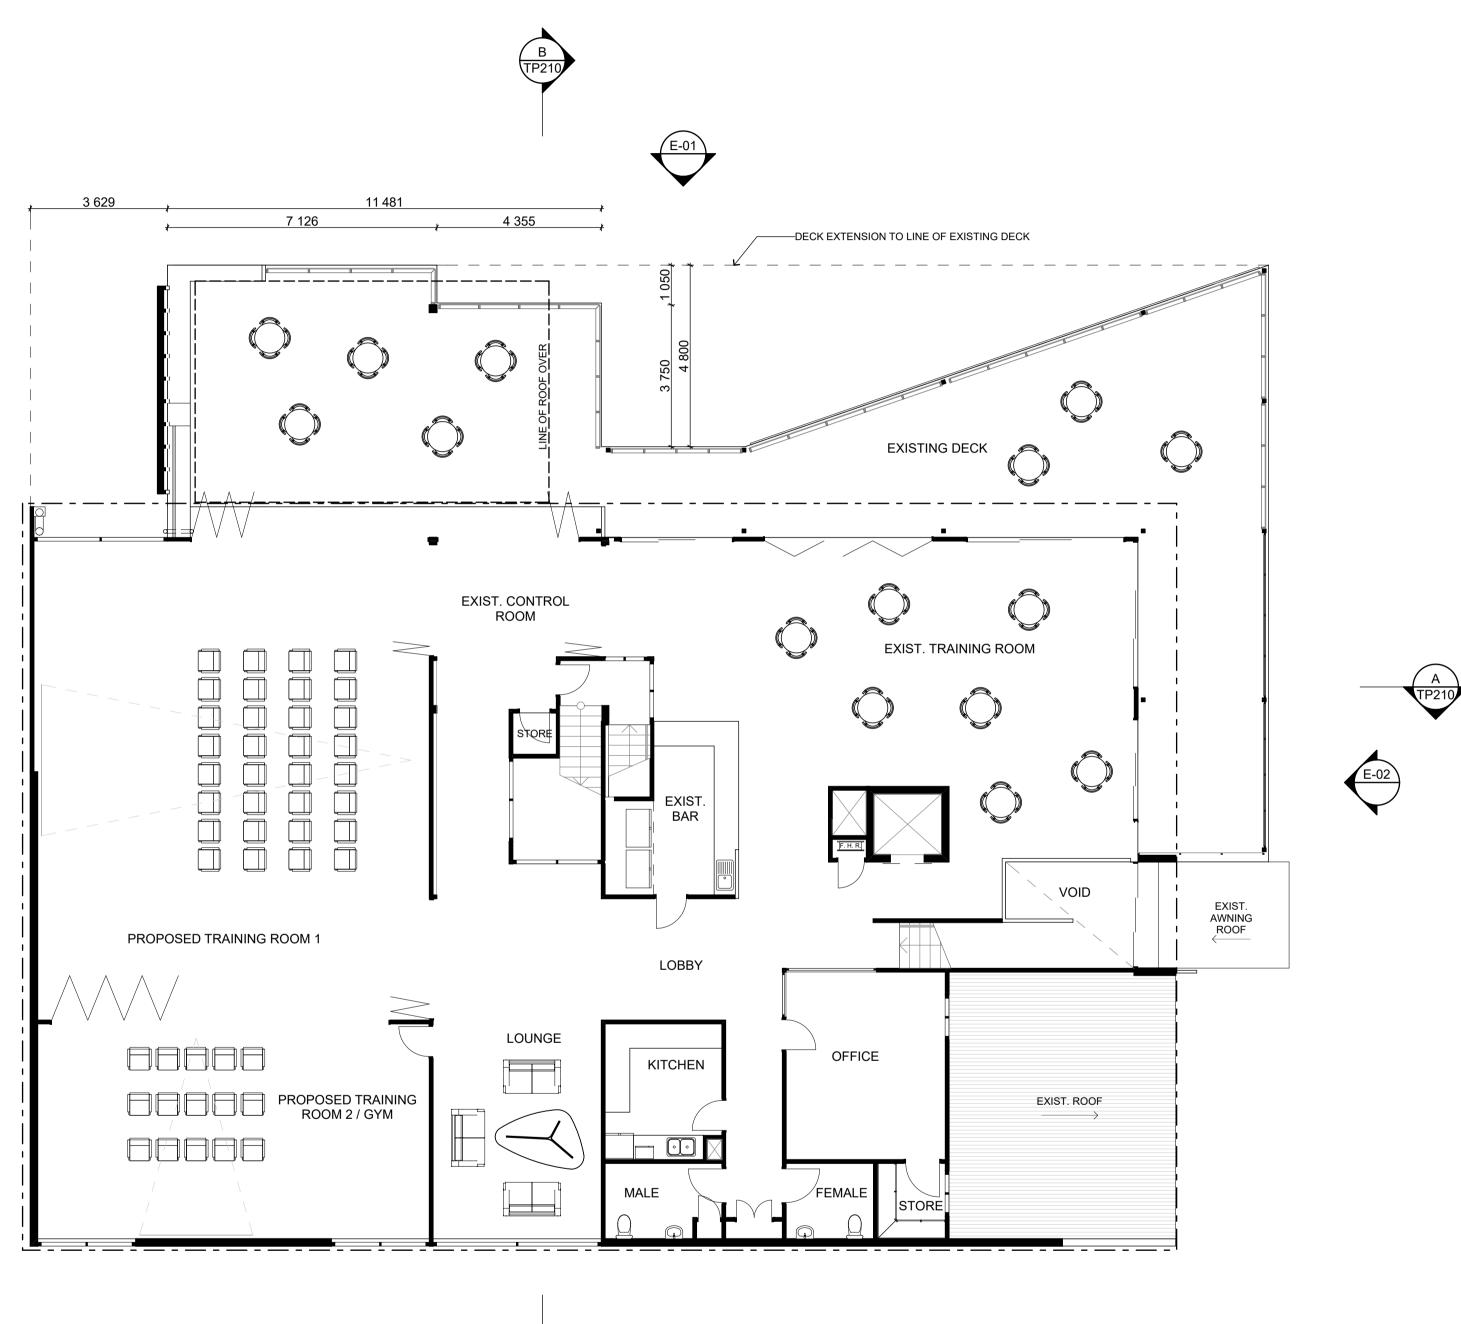

|                          | E-01          |        |                 |             |                         |      |
|--------------------------|---------------|--------|-----------------|-------------|-------------------------|------|
|                          |               | T      | EXISTING DECK   | T           |                         |      |
| EXIST. CONTROL<br>ROOM   |               | E      | EXIST. TRAINING | ROOM        |                         |      |
|                          | EXIST.<br>BAR | F.H.R  |                 | VOID        | EXIST.<br>WNING<br>ROOF | E-02 |
| DEMOLISH PORTION OF WALL |               | OFFICE | STORE           | EXIST. ROOF |                         |      |
|                          |               |        |                 |             |                         |      |

| PROJECT<br>Cabarita Beach                                                                                                                                | DRAWING TITLE<br>EXISTING / DEMOLITION                                                                                                                                                                                                                                                                                                                                   | SCA<br>1:10 |
|----------------------------------------------------------------------------------------------------------------------------------------------------------|--------------------------------------------------------------------------------------------------------------------------------------------------------------------------------------------------------------------------------------------------------------------------------------------------------------------------------------------------------------------------|-------------|
| S.L.S.C. 7 Pandanus<br>Parade Cabarita                                                                                                                   | LEVEL 1 FLOOR PLAN                                                                                                                                                                                                                                                                                                                                                       | DAT         |
| Beach NSW 2488                                                                                                                                           |                                                                                                                                                                                                                                                                                                                                                                          | DRA         |
| retain all common law, statutory law and other r<br>recipient agrees not to use this document for ar<br>Plus Architecture resulting from unauthorised cl | ipient agrees that Plus Architecture Pty. Ltd. ACN 091690336,<br>rights including copyright and intellectual property rights. The<br>ny purpose other than its intended use; to waive all claims against<br>hanges; or to reuse the document on other projects without the<br>r no circumstances shall transfer of this document be deemed a<br>fitness for any purpose. | JOE<br>7(   |