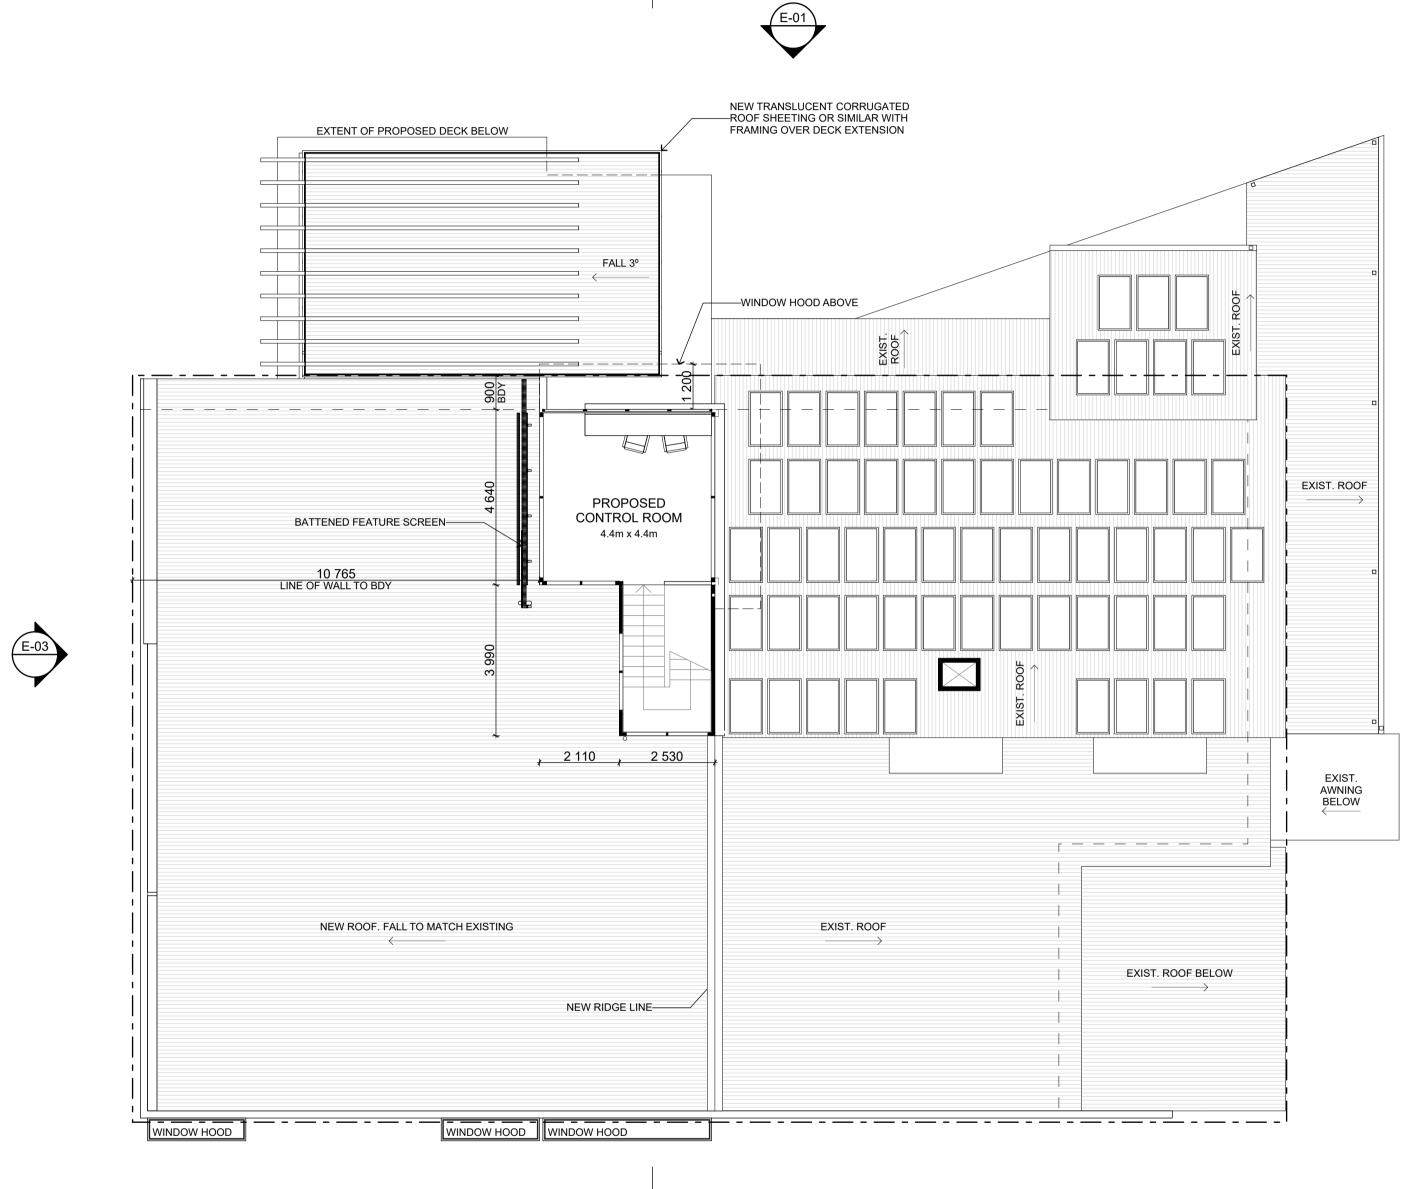

CABARITA BEACH SURF LIFE SAVING CLUB

Telephone +61 3 8696 3999 Instagram #plusarchitecture arch@plusarchitecture.com.au www.plusarchitecture.com.au

PROJECTDRAWING TITLECabarita BeachPROPOSED GROUNDS.L.S.C. 7 PandanusFLOOR PLANParade CabaritaBeach NSW 2488

In accepting and utilising this document the recipient agrees that Plus Architecture Pty. Ltd. ACN 091690336, retain all common law, statutory law and other rights including copyright and intellectual property rights. The recipient agrees not to use this document for any purpose other than its intended use; to waive all claims against Plus Architecture resulting from unauthorised changes; or to reuse the document on other projects without the prior written consent of Plus Architecture. Under no circumstances shall transfer of this document be deemed a sale. Plus Architecture makes no warranties of fitness for any purpose. The Builder/Contractor shall verify job dimensions prior to any work commencing. Figured dimensions shall take precedence over scaled work.

| SCALE<br>1:100 @A1 |                        | $\bigwedge$ |
|--------------------|------------------------|-------------|
| DATE               | PLOT DATE<br>3/03/2017 |             |
| DRAWN              | CHECKED                |             |
| JOB NO.            | DRAWING NO.            | REVISION    |
| 70144              | TP103                  | В           |