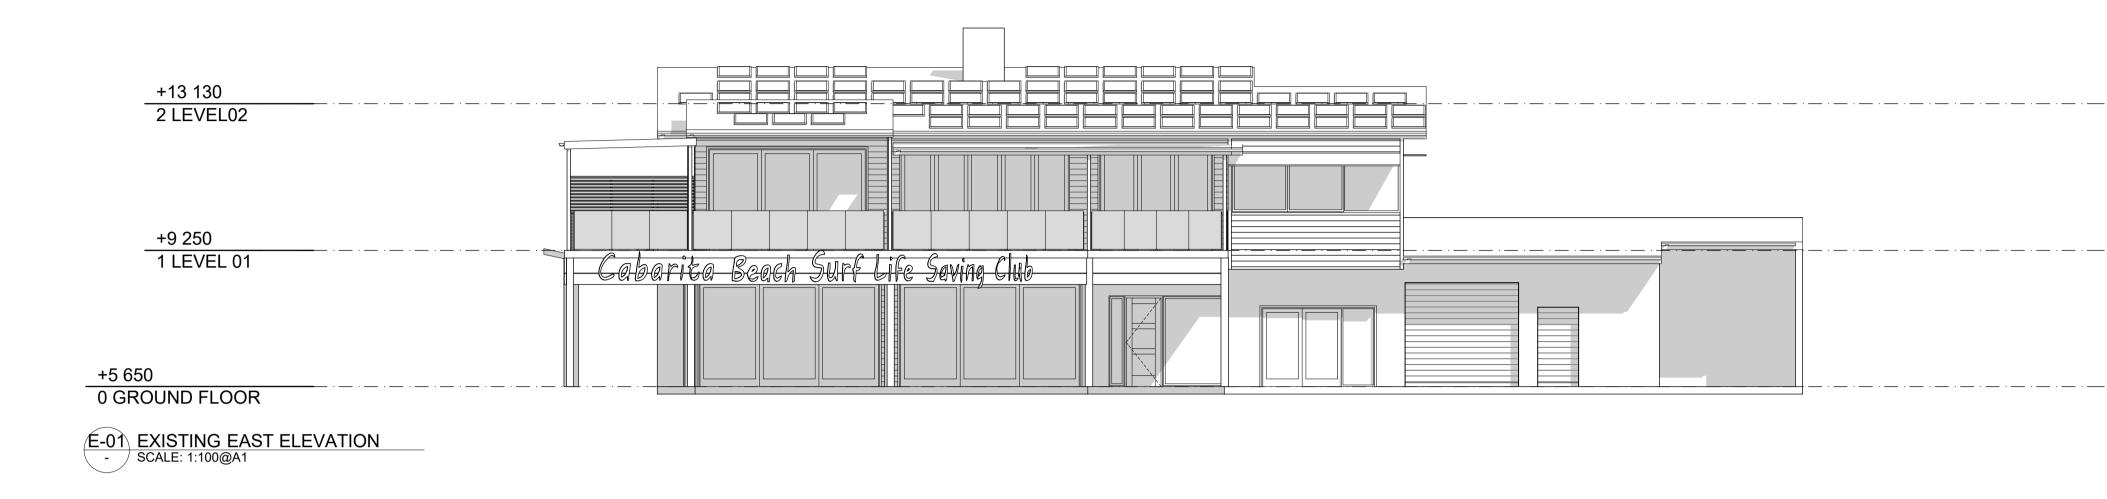

|                          | E-01          |        |                 |             |                         |      |
|--------------------------|---------------|--------|-----------------|-------------|-------------------------|------|
|                          |               | T      | EXISTING DECK   | T           |                         |      |
| EXIST. CONTROL<br>ROOM   |               | E      | EXIST. TRAINING | ROOM        |                         |      |
|                          | EXIST.<br>BAR | F.H.R  |                 | VOID        | EXIST.<br>WNING<br>ROOF | E-02 |
| DEMOLISH PORTION OF WALL |               | OFFICE | STORE           | EXIST. ROOF |                         |      |
|                          |               |        |                 |             |                         |      |