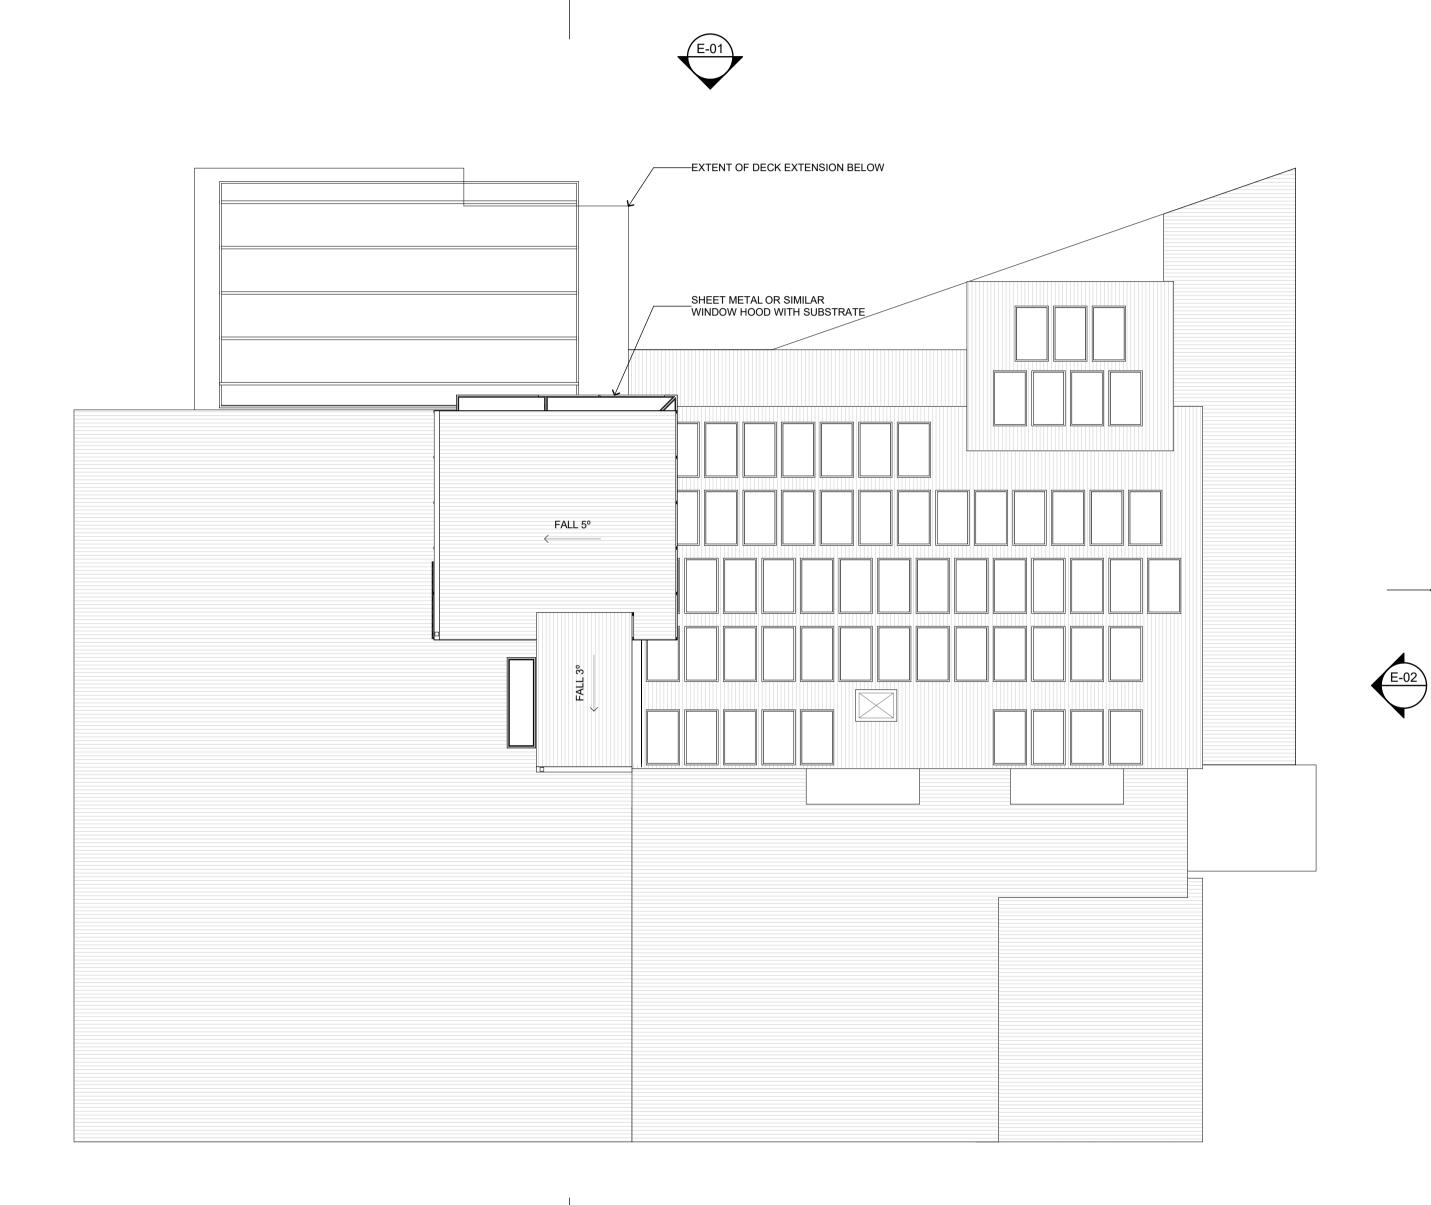

|                          | E-01          |        |                 |             |                         |      |
|--------------------------|---------------|--------|-----------------|-------------|-------------------------|------|
|                          |               | T      | EXISTING DECK   | T           |                         |      |
| EXIST. CONTROL<br>ROOM   |               | E      | EXIST. TRAINING | ROOM        |                         |      |
|                          | EXIST.<br>BAR | F.H.R  |                 | VOID        | EXIST.<br>WNING<br>ROOF | E-02 |
| DEMOLISH PORTION OF WALL |               | OFFICE | STORE           | EXIST. ROOF |                         |      |
|                          |               |        |                 |             |                         |      |