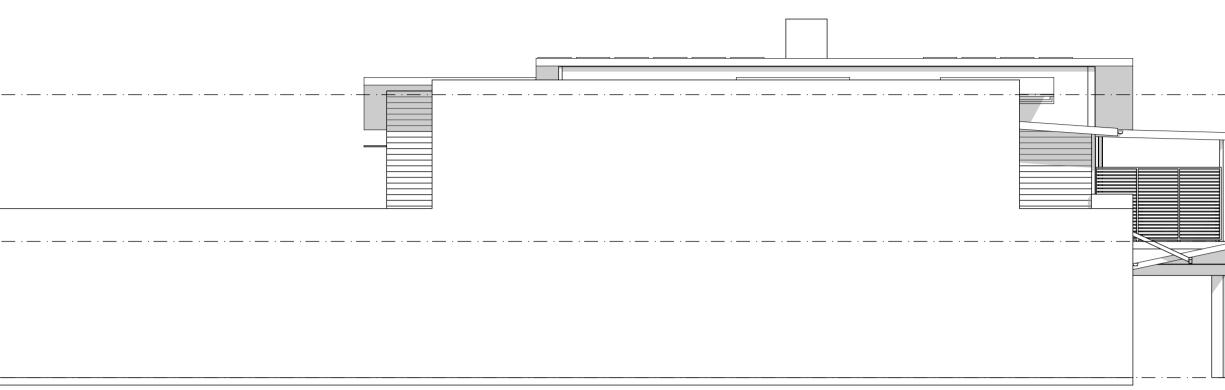

## +9 250 1 LEVEL 01 ⊦5 650 ) GROUND FLOOR E-04 EXISTING WEST ELEVATION - SCALE: 1:100@A1

+13 130 2 LEVEL02

| +13 130        |       |
|----------------|-------|
| 2 LEVEL02      |       |
|                |       |
|                |       |
|                |       |
| +9 250         |       |
| 1 LEVEL 01     | - · — |
|                |       |
|                |       |
|                |       |
| +5 650         |       |
| ) GROUND FLOOR |       |

PROJECT Cabarita Beach S.L.S.C. 7 Pandanus Parade Cabarita Beach NSW 2488

DRAWING TITLE ELEVATION - WEST

In accepting and utilising this document the recipient agrees that Plus Architecture Pty. Ltd. ACN 091690336, retain all common law, statutory law and other rights including copyright and intellectual property rights. The recipient agrees not to use this document for any purpose other than its intended use; to waive all claims against Plus Architecture resulting from unauthorised changes; or to reuse the document on other projects without the prior written consent of Plus Architecture. Under no circumstances shall transfer of this document be deemed a sale. Plus Architecture makes no warranties of fitness for any purpose. The Builder/Contractor shall verify job dimensions prior to any work commencing. Figured dimensions shall take precedence over scaled work.