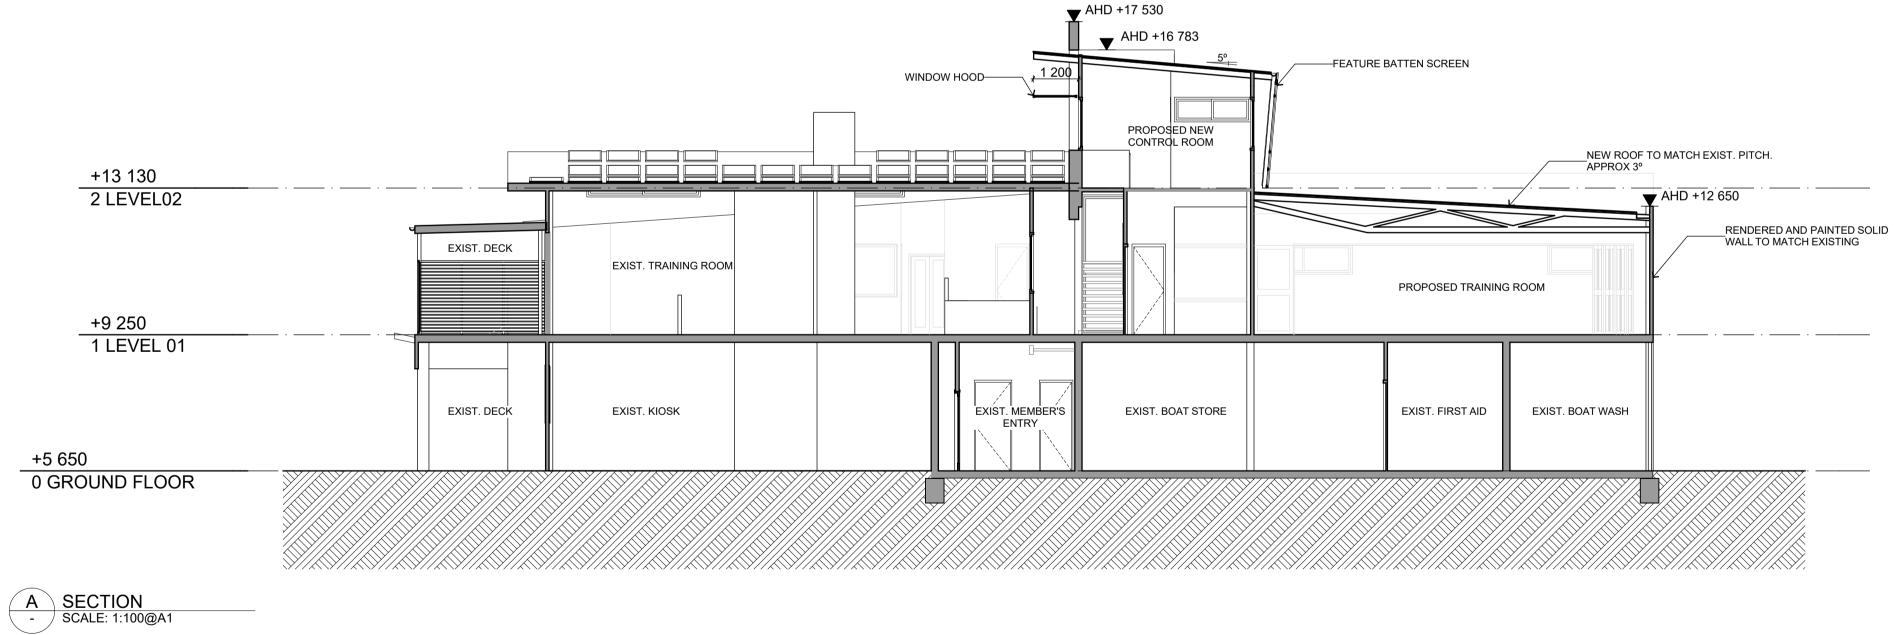

| +13 130      | CORRUGATED TRANSLUCENT OR SIMILAR<br>ROOF SHEETING WITH SUBFRAME |
|--------------|------------------------------------------------------------------|
| 2 LEVEL0     | 2                                                                |
|              |                                                                  |
|              | GLASS BALUSTRADE SYST<br>TO MATCH EXIST                          |
|              |                                                                  |
| +9 250       | · · · · · · · · · · · · · · · · · · ·                            |
| 1 LEVEL (    | J1                                                               |
|              |                                                                  |
|              |                                                                  |
|              |                                                                  |
| +5 650       |                                                                  |
| 0 GROUND FLO | DR                                                               |
|              |                                                                  |
|              |                                                                  |
|              | ¥//&¥//&¥//&                                                     |
|              |                                                                  |

SECTION SCALE: 1:100@A1 <u>B</u>

| DATE     | REVISION   | BY | СНК | NO. | DATE | REVISION | BY | СНК | NO. | CONSULTANTS         |                            |                 |
|----------|------------|----|-----|-----|------|----------|----|-----|-----|---------------------|----------------------------|-----------------|
| 03/03/17 | FOR REVIEW | BM | DJ  | A   |      |          |    |     |     | STRUCTURAL ENGINEER | #CONSULTANT 1-COMPANY NAME | T CONS. 1 PHONE |
|          |            |    |     |     |      |          |    |     |     |                     | #CONSULTANT 2-COMPANY NAME | T CONS. 2 PHONE |
|          |            |    |     |     |      |          |    |     |     |                     | #CONSULTANT 3-COMPANY NAME | T CONS. 3 PHONE |
|          |            |    |     |     |      |          |    |     |     | FIRE ENGINEER       | #CONSULTANT 4-COMPANY NAME | T CONS. 4 PHONE |
|          |            |    |     |     |      |          |    |     |     | ESD                 | #CONSULTANT 5-COMPANY NAME | T CONS. 5 PHONE |
|          |            |    |     |     |      |          |    |     |     |                     |                            |                 |

PROJECT Cabarita Beach S.L.S.C. 7 Pandanus Parade Cabarita Beach NSW 2488

DRAWING TITLE SECTION - A + B

SCALE 1:100 @A1 PLOT DATE 3/03/2017 DATE

CHECKED DRAWN In accepting and utilising this document the recipient agrees that Plus Architecture Pty. Ltd. ACN 091690336, retain all common law, statutory law and other rights including copyright and intellectual property rights. The recipient agrees not to use this document for any purpose other than its intended use; to waive all claims against Plus Architecture resulting from unauthorised changes; or to reuse the document on other projects without the prior written consent of Plus Architecture. Under no circumstances shall transfer of this document be deemed a sale. Plus Architecture makes no warranties of fitness for any purpose. The Builder/Contractor shall verify job dimensions prior to any work commencing. Figured dimensions shall take precedence over scaled work. DRAWING NO. TP210 A