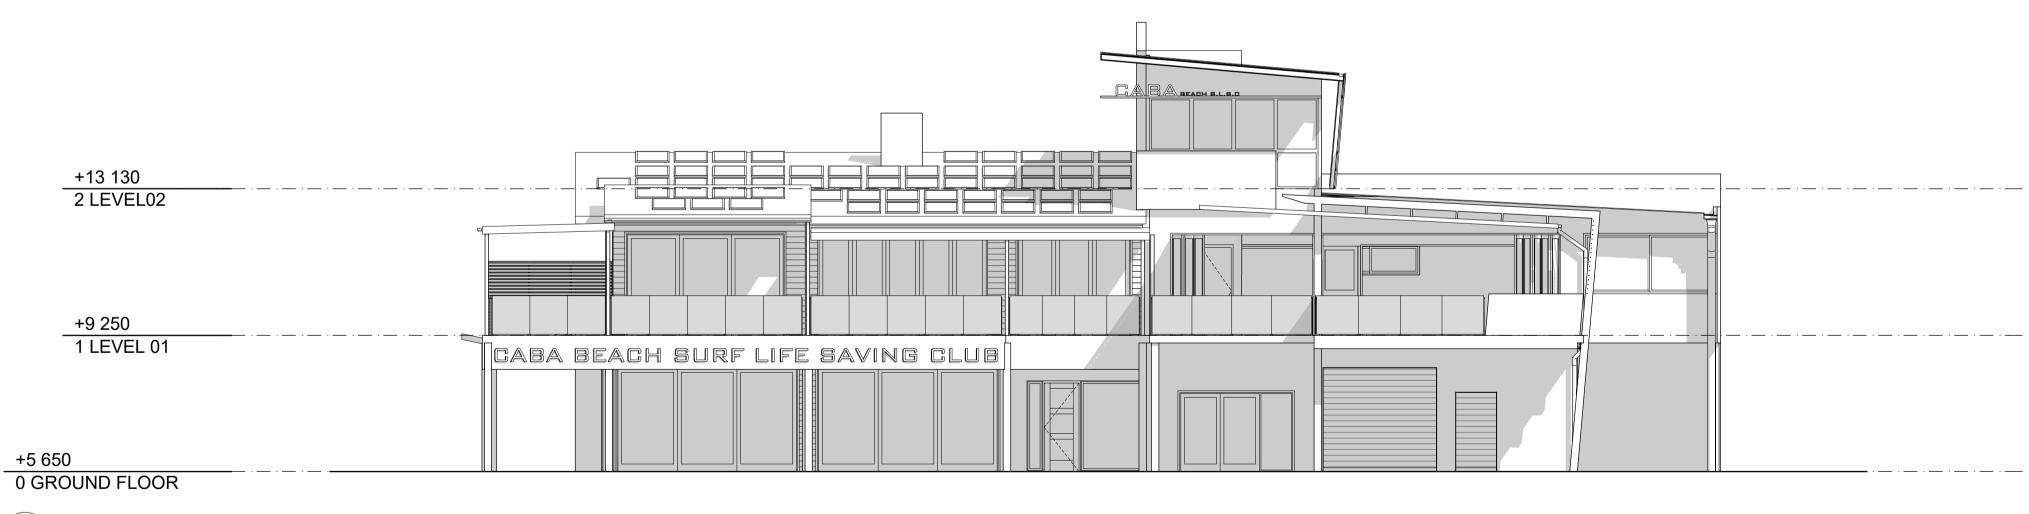

E-02 PROPOSED SOUTH ELEVATION - SCALE: 1:100@A1

+5 650 0 GROUND FLOOR

+13 130 2 LEVEL02 +9 250 1 LEVEL 01

E-02 EXISTING SOUTH ELEVATION - SCALE: 1:100@A1

+13 130 2 LEVEL02 +9 250 1 LEVEL 01 +5 650 0 GROUND FLOOR