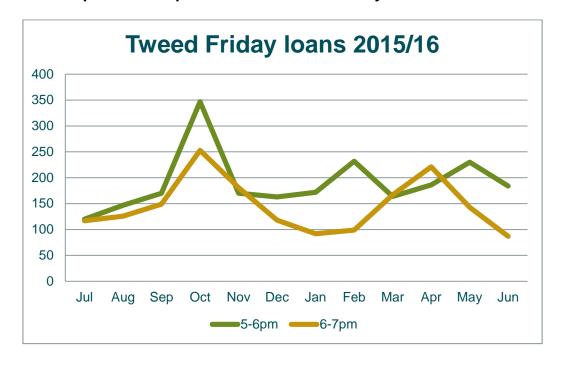

| Tweed Heads Friday loans<br>July 2015 - June 2016 |         |         |  |  |
|---------------------------------------------------|---------|---------|--|--|
|                                                   | 5pm-6pm | 6pm–7pm |  |  |
| Jul                                               | 120     | 117     |  |  |
| Aug                                               | 147     | 126     |  |  |
| Sep                                               | 170     | 149     |  |  |
| Oct                                               | 347     | 253     |  |  |
| Nov                                               | 170     | 181     |  |  |
| Dec                                               | 163     | 118     |  |  |
| Jan                                               | 172     | 92      |  |  |
| Feb                                               | 232     | 99      |  |  |
| Mar                                               | 164     | 167     |  |  |
| Apr                                               | 186     | 221     |  |  |
| May                                               | 230     | 143     |  |  |
| Jun                                               | 184     | 87      |  |  |
|                                                   |         |         |  |  |

Attachment Figure 1: Monthly Friday evening loans July 2015 - June 2016 between 5.00pm and 7.00pm at Tweed Heads Library.

As shown in the graph above there are more loans provided between 5-6 pm than between 6-7 pm further supporting the recommended changes to opening hours.