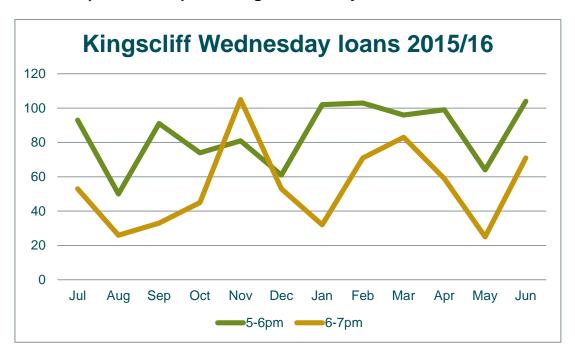

Attachment Table 2: Monthly Wednesday evening loans July 2015- June 2016 between 5.00pm and 7.00pm at Kingscliff Library.

| Kingscliff Wednesday loans<br>July 2015 - June 2016 |                 |     |  |  |
|-----------------------------------------------------|-----------------|-----|--|--|
|                                                     | 5pm–6pm 6pm–7pn |     |  |  |
| Jul                                                 | 93              | 53  |  |  |
| Aug                                                 | 50              | 26  |  |  |
| Sep                                                 | 91              | 33  |  |  |
| Oct                                                 | 74              | 45  |  |  |
| Nov                                                 | 81              | 105 |  |  |
| Dec                                                 | 61              | 53  |  |  |
| Jan                                                 | 102             | 32  |  |  |
| Feb                                                 | 103             | 71  |  |  |
| Mar                                                 | 96              | 83  |  |  |
| Apr                                                 | 99              | 59  |  |  |
| May                                                 | 64              | 25  |  |  |
| Jun                                                 | 104             | 71  |  |  |

Attachment Figure 2: Monthly Wednesday evening loans July 2015 - June 2016 between 5.00pm and 7.00pm at Kingscliff Library.

As shown in the graph above there are more loans provided between 5-6 pm than between 6-7 pm further supporting the recommended changes to opening hours.