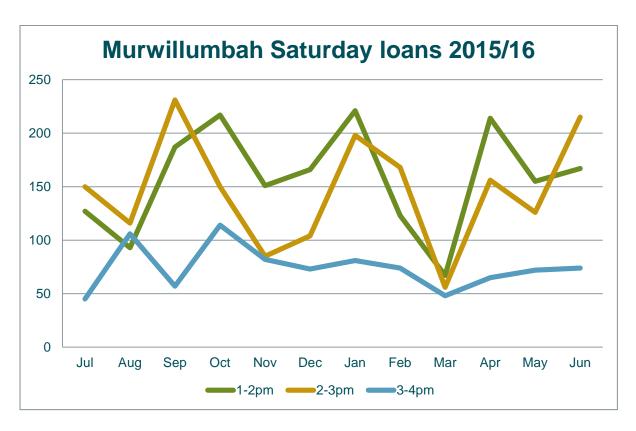

Attachment Table 3: Monthly Saturday loans July 2015 - June 2016 between 1.00pm and 4.00pm at Murwillumbah Library.

| Murwillumbah Saturday loans<br>July 2015 - June 2016 |         |                     |     |  |  |
|------------------------------------------------------|---------|---------------------|-----|--|--|
|                                                      | 1pm-2pm | m-2pm 2pm-3pm 3pm-3 |     |  |  |
| Jul                                                  | 127     | 150                 | 45  |  |  |
| Aug                                                  | 93      | 116                 | 106 |  |  |
| Sep                                                  | 187     | 231                 | 57  |  |  |
| Oct                                                  | 217     | 150                 | 114 |  |  |
| Nov                                                  | 151     | 85                  | 82  |  |  |
| Dec                                                  | 166     | 104                 | 73  |  |  |
| Jan                                                  | 221     | 198                 | 81  |  |  |
| Feb                                                  | 123     | 168                 | 74  |  |  |
| Mar                                                  | 67      | 56                  | 48  |  |  |
| Apr                                                  | 214     | 156                 | 65  |  |  |
| May                                                  | 155     | 126                 | 72  |  |  |
| Jun                                                  | 167     | 215                 | 74  |  |  |

Attachment Figure 3: Monthly Saturday loans July 2015 - June 2016 between 1.00pm and 4.00pm at Murwillumbah Library.

As shown in the graph above there more loans provided between 1-2 pm than between 2-4 pm further supporting the recommended changes to opening hours.