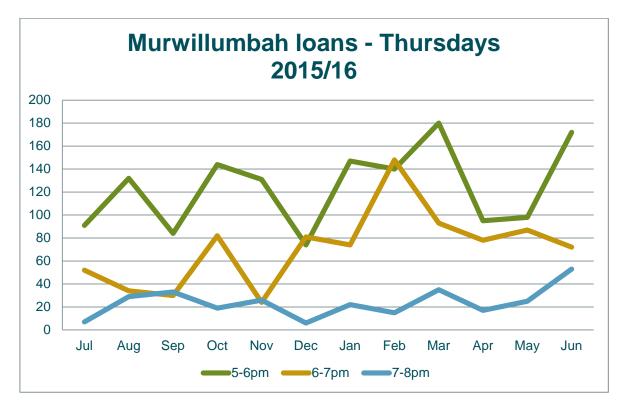

Attachment Table 4: Monthly Thursday loans July 2015 - June 2016 between 5.00pm and 8.00pm at Murwillumbah Library.

| Murwillumbah Thursday loans July<br>2015 – June 2016 |       |       |       |  |
|------------------------------------------------------|-------|-------|-------|--|
|                                                      | 5-6pm | 6-7pm | 7-8pm |  |
| Jul                                                  | 91    | 52    | 7     |  |
| Aug                                                  | 132   | 34    | 29    |  |
| Sep                                                  | 84    | 30    | 33    |  |
| Oct                                                  | 144   | 82    | 19    |  |
| Nov                                                  | 131   | 24    | 26    |  |
| Dec                                                  | 74    | 81    | 6     |  |
| Jan                                                  | 147   | 74    | 22    |  |
| Feb                                                  | 140   | 148   | 15    |  |
| Mar                                                  | 180   | 93    | 35    |  |
| Apr                                                  | 95    | 78    | 17    |  |
| May                                                  | 98    | 87    | 25    |  |
| Jun                                                  | 172   | 72    | 53    |  |

Attachment Figure 4: Monthly Thursday loans July 2015 - June 2016 between 5.00pm and 8.00pm at Murwillumbah Library

As shown in the graph above there more loans provided between 5-6 pm than between 7-8 pm further supporting the recommended changes to opening hours.