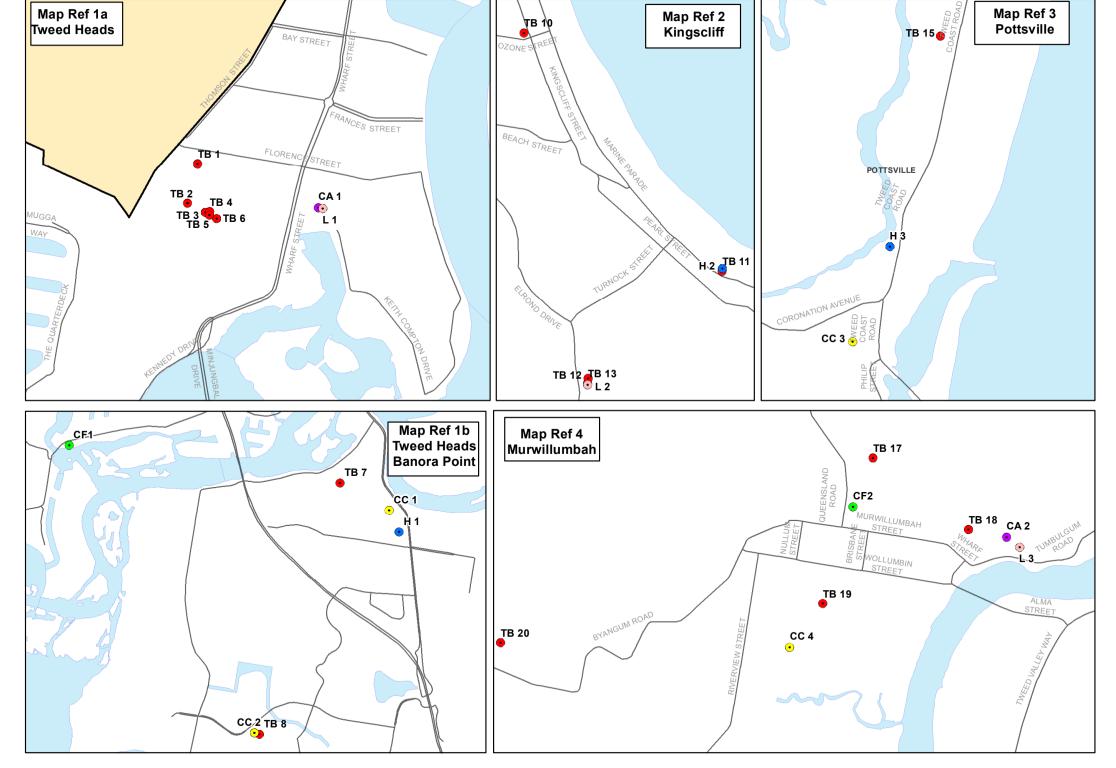

## **Legend - Community and Cultural Facilities**

| Map Ref  | •          | Community Centres                         | Look Up Code | Map Ref •  | Auditoria                         | Look Up Code |
|----------|------------|-------------------------------------------|--------------|------------|-----------------------------------|--------------|
| 1b       |            | South Tweed HACC                          | CC 1         | 1a         | Tweed Heads Auditorium            | CA 1         |
| 1b       |            | Banora Point Community Centre             | CC2          | 4          | Murwillumbah Auditorium           | CA 2         |
| 3        |            | Pottsville Beach Neighbourhood Centre     | CC 3         |            |                                   |              |
| 4        |            | Murwillumbah Community Centre             | CC 4         | •          | Tenanted Buildings                |              |
|          |            |                                           |              | <b>1</b> a | PCYC                              | TB 1         |
|          | •          | Community Halls                           |              | <b>1</b> a | Tweed Heads Mens Shed             | TB 2         |
| 1b       |            | South Tweed Community Hall                | H 1          | <b>1</b> a | Cooloon Childrens Centre          | TB 3         |
| 2        |            | Kingscliff Community Hall                 | H 2          | <b>1</b> a | Twin Towns Playgroup              | TB 4         |
| 3        |            | Pottsville Beach Community Centre (Hall)  | H 3          | <b>1</b> a | Norther Rivers Childcare Services | TB 5         |
| Overview |            | Piggabeen Cobaki Hall                     | H 4          | <b>1</b> a | Tweed Bridge Club                 | TB 6         |
| Overview |            | Tumbulgum Hall                            | H 5          | 1b         | Faulkner Street                   | TB 7         |
| Overview |            | Reserve Creek Hall (closed to the public) | H 6          | 1b         | Wallum Community Pre-School       | TB 8         |
| Overview |            | Fernvale Hall                             | H 7          | Overview   | Tweed Unlimited Arts Inc          | TB 9         |
| Overview |            | Crabbes Creek Hall                        | H 8          | 2          | Kingscliff Mini School            | TB 10        |
| Overview |            | Limpinwood Hall                           | Н 9          | 2          | Kingscliff iKIOSK                 | TB 11        |
| Overview |            | Chillingham Hall                          | H 10         | 2          | Kingscliff Meals on Wheels        | TB 12        |
| Overview |            | Crystal Creek Hall                        | H 11         | 2          | Tweed Valley Day Respite          | TB 13        |
| Overview |            | Doon Doon Hall                            | H 12         | Overview   | Pippies Early Childhood Centre    | TB 14        |
| Overview |            | Chillingham Community Centre              | H 13         | 3          | Pottsvillle Community Pre-School  | TB 15        |
|          |            |                                           |              | Overview   | Possums Community Pre-School      | TB 16        |
|          | lacksquare | Libraries                                 |              | 4          | Joey's Pouch Childcare Centre     | TB 17        |
| 1a       |            | Tweed Heads Library                       | L 1          | 4          | Country Womens Association        | TB 18        |
| 2        |            | Kingscliff Library                        | L 2          | 4          | Nullum House                      | TB 19        |
| 4        |            | Murwillumbah Library                      | L 3          | 4          | Amwill Park                       | TB 20        |
|          |            |                                           |              | Overview   | Bray Park Community Centre        | TB 21        |
|          | •          | Cultural Facilities                       |              | Overview   | Murwillumbah Community Men's Shed | TB 22        |
| Overview |            | Tweed Regional Museum - Tweed Heads       | CF 1         | Overview   | Fernvale School House             | TB 23        |
| 4        |            | Tweed Regional Museum - Murwillumbah      | CF 2         | Overview   | Mt Warning Community Pre-School   | TB 24        |
| Overview |            | Tweed Regional Art Gallery                | CF 3         | Overview   | Tyalgum Community Pre-School      | TB 25        |
| Overview |            | Tweed Regional Museum - Uki               | CF 4         | Overview   | Kunghur Community Pre-School      | TB 26        |