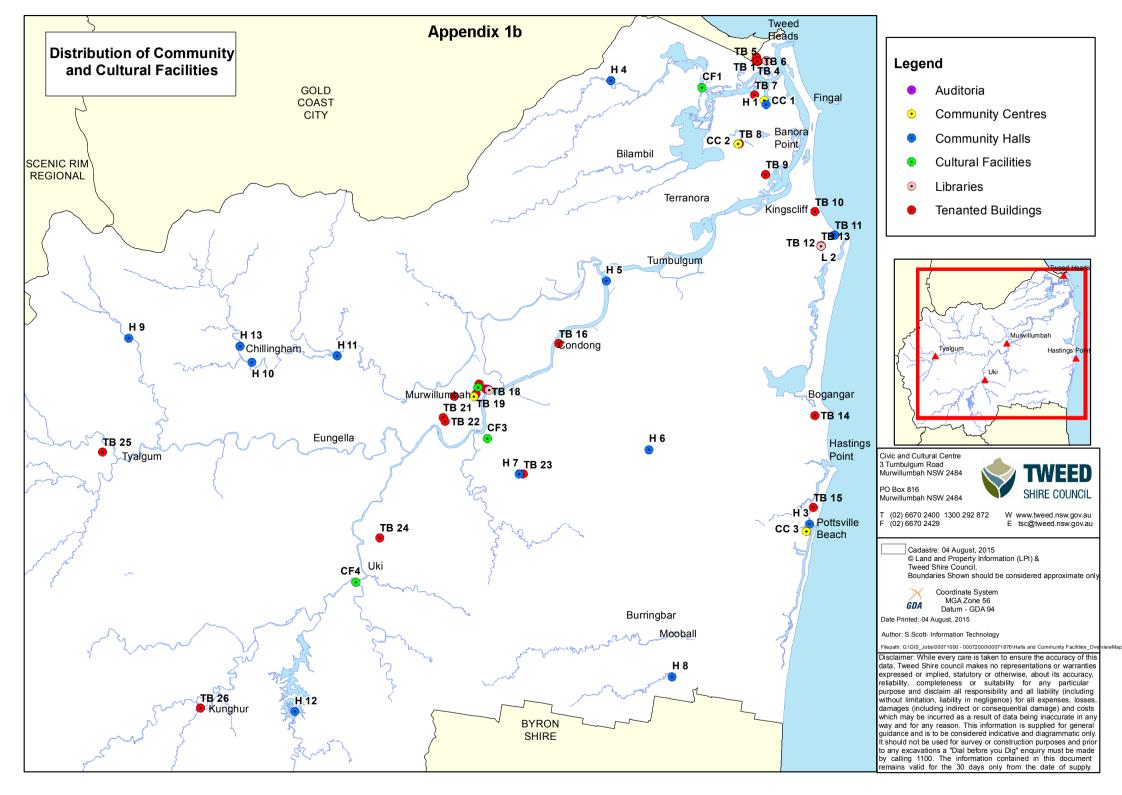

## **Legend - Community and Cultural Facilities**

| Map Ref  | •          | Community Centres                         | Look Up Code | Map Ref •  | Auditoria                         | Look Up Code |
|----------|------------|-------------------------------------------|--------------|------------|-----------------------------------|--------------|
| 1b       |            | South Tweed HACC                          | CC 1         | 1a         | Tweed Heads Auditorium            | CA 1         |
| 1b       |            | Banora Point Community Centre             | CC2          | 4          | Murwillumbah Auditorium           | CA 2         |
| 3        |            | Pottsville Beach Neighbourhood Centre     | CC 3         |            |                                   |              |
| 4        |            | Murwillumbah Community Centre             | CC 4         | •          | Tenanted Buildings                |              |
|          |            |                                           |              | <b>1</b> a | PCYC                              | TB 1         |
|          | •          | Community Halls                           |              | <b>1</b> a | Tweed Heads Mens Shed             | TB 2         |
| 1b       |            | South Tweed Community Hall                | H 1          | <b>1</b> a | Cooloon Childrens Centre          | TB 3         |
| 2        |            | Kingscliff Community Hall                 | H 2          | <b>1</b> a | Twin Towns Playgroup              | TB 4         |
| 3        |            | Pottsville Beach Community Centre (Hall)  | H 3          | <b>1</b> a | Norther Rivers Childcare Services | TB 5         |
| Overview |            | Piggabeen Cobaki Hall                     | H 4          | <b>1</b> a | Tweed Bridge Club                 | TB 6         |
| Overview |            | Tumbulgum Hall                            | H 5          | 1b         | Faulkner Street                   | TB 7         |
| Overview |            | Reserve Creek Hall (closed to the public) | H 6          | 1b         | Wallum Community Pre-School       | TB 8         |
| Overview |            | Fernvale Hall                             | H 7          | Overview   | Tweed Unlimited Arts Inc          | TB 9         |
| Overview |            | Crabbes Creek Hall                        | H 8          | 2          | Kingscliff Mini School            | TB 10        |
| Overview |            | Limpinwood Hall                           | Н 9          | 2          | Kingscliff iKIOSK                 | TB 11        |
| Overview |            | Chillingham Hall                          | H 10         | 2          | Kingscliff Meals on Wheels        | TB 12        |
| Overview |            | Crystal Creek Hall                        | H 11         | 2          | Tweed Valley Day Respite          | TB 13        |
| Overview |            | Doon Doon Hall                            | H 12         | Overview   | Pippies Early Childhood Centre    | TB 14        |
| Overview |            | Chillingham Community Centre              | H 13         | 3          | Pottsvillle Community Pre-School  | TB 15        |
|          |            |                                           |              | Overview   | Possums Community Pre-School      | TB 16        |
|          | lacksquare | Libraries                                 |              | 4          | Joey's Pouch Childcare Centre     | TB 17        |
| 1a       |            | Tweed Heads Library                       | L 1          | 4          | Country Womens Association        | TB 18        |
| 2        |            | Kingscliff Library                        | L 2          | 4          | Nullum House                      | TB 19        |
| 4        |            | Murwillumbah Library                      | L 3          | 4          | Amwill Park                       | TB 20        |
|          |            |                                           |              | Overview   | Bray Park Community Centre        | TB 21        |
|          | •          | Cultural Facilities                       |              | Overview   | Murwillumbah Community Men's Shed | TB 22        |
| Overview |            | Tweed Regional Museum - Tweed Heads       | CF 1         | Overview   | Fernvale School House             | TB 23        |
| 4        |            | Tweed Regional Museum - Murwillumbah      | CF 2         | Overview   | Mt Warning Community Pre-School   | TB 24        |
| Overview |            | Tweed Regional Art Gallery                | CF 3         | Overview   | Tyalgum Community Pre-School      | TB 25        |
| Overview |            | Tweed Regional Museum - Uki               | CF 4         | Overview   | Kunghur Community Pre-School      | TB 26        |