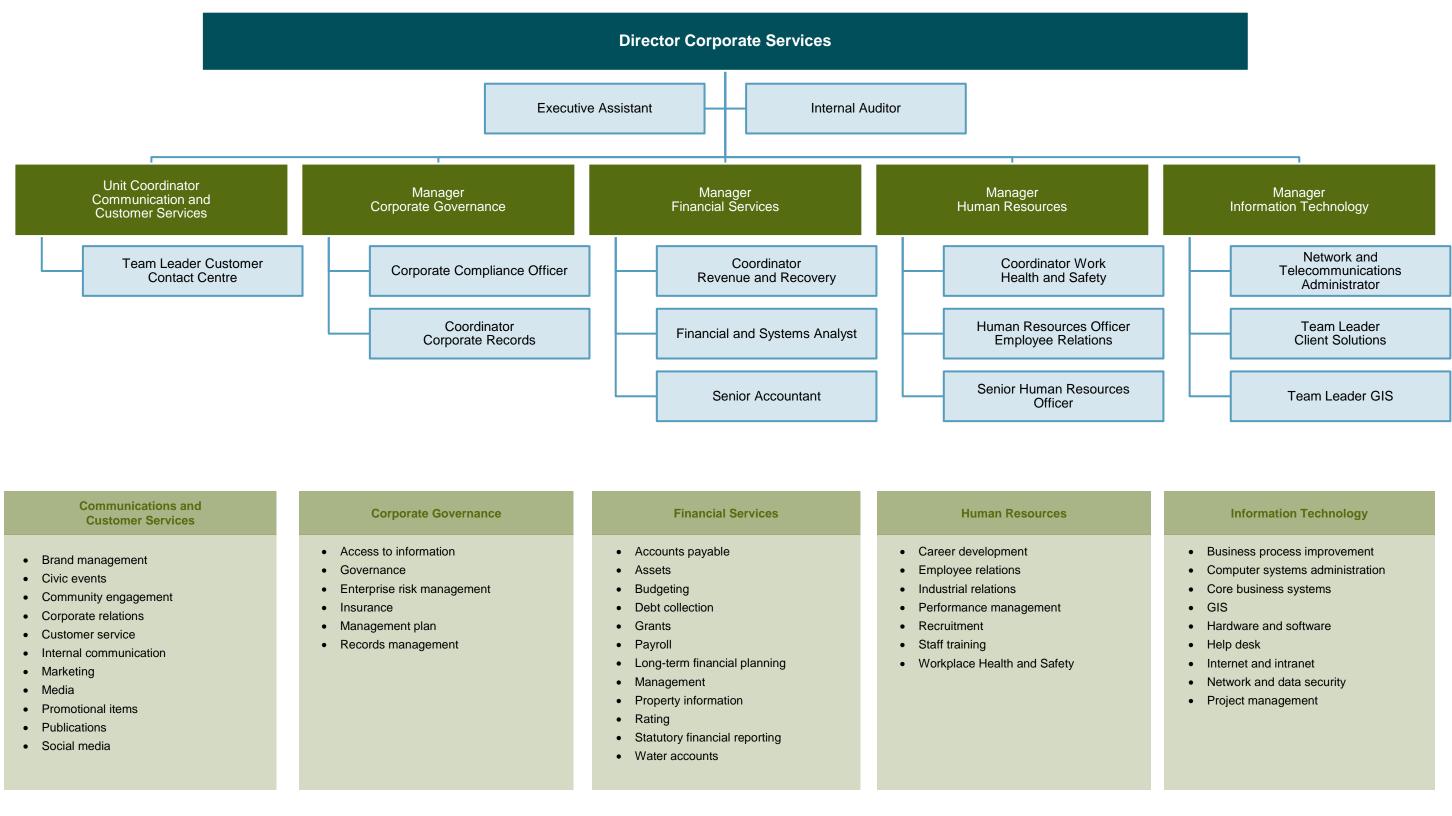

### **Corporate Services**

Direct reports to directors and supervisors under third level management | June 2014

Page 1 of 1