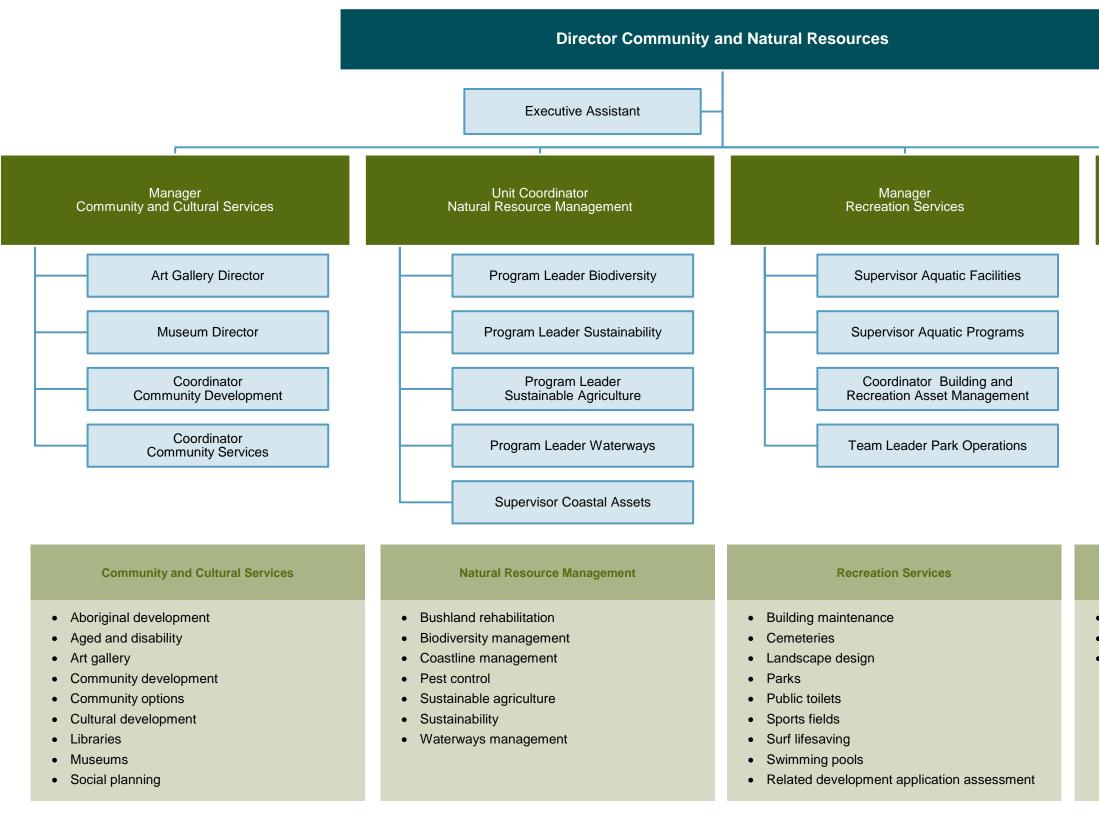

### **Community and Natural Resources**

Direct reports to directors and supervisors under third level management | June 2014

V:\Organisational structure\Structure\_Community and Natural Resources\_June 2014.docx

#### Unit Coordinator Waste Management

Waste Operations Officer

#### Waste Management

LandfillWaste collectionWaste disposal and recycling