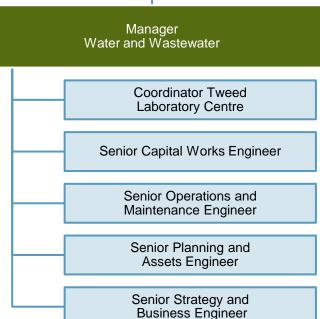

#### Water and Wastewater

- Asset management and strategic asset planning
- Business planning and reporting
- Development control
- Financial management
- Infrastructure delivery coordination
- Laboratory services
- Operations and maintenance