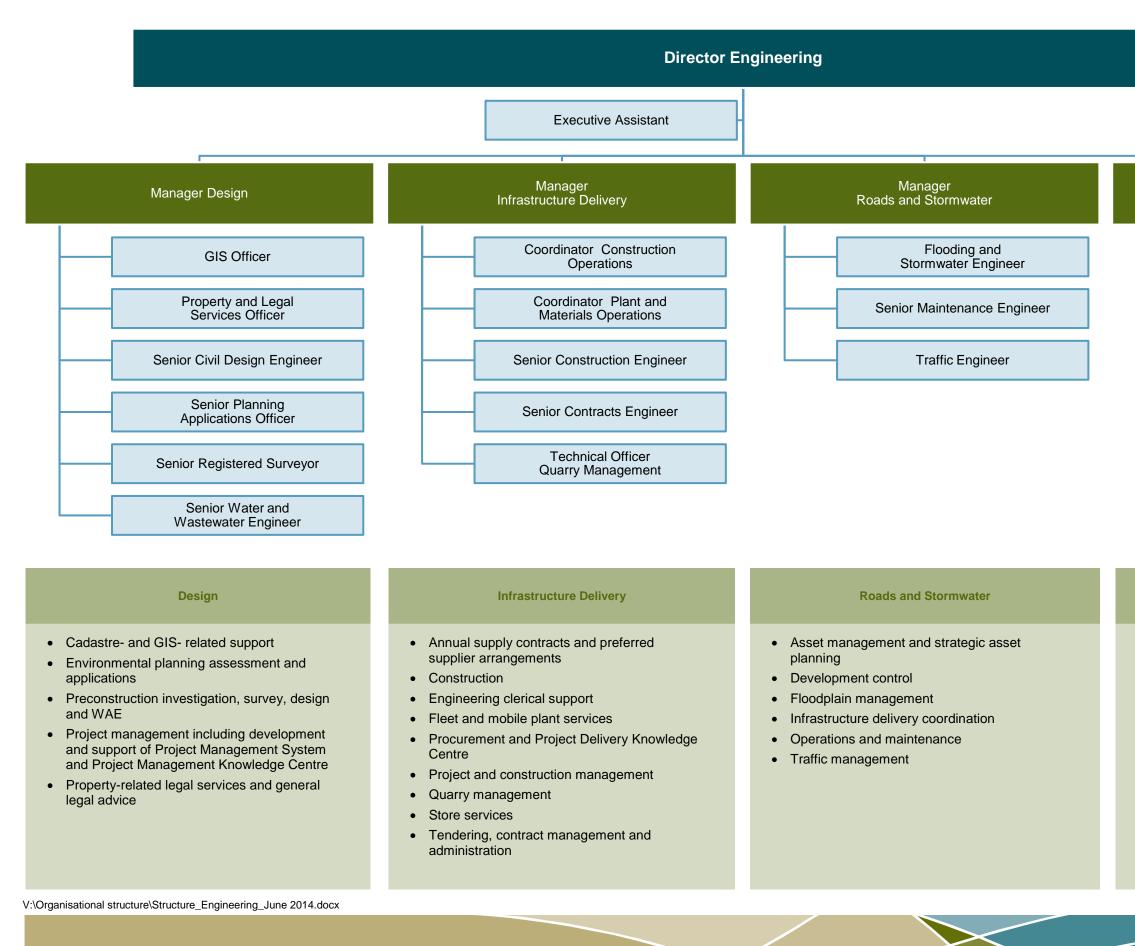

## Engineering

Direct reports to directors and supervisors under third level management | June 2014