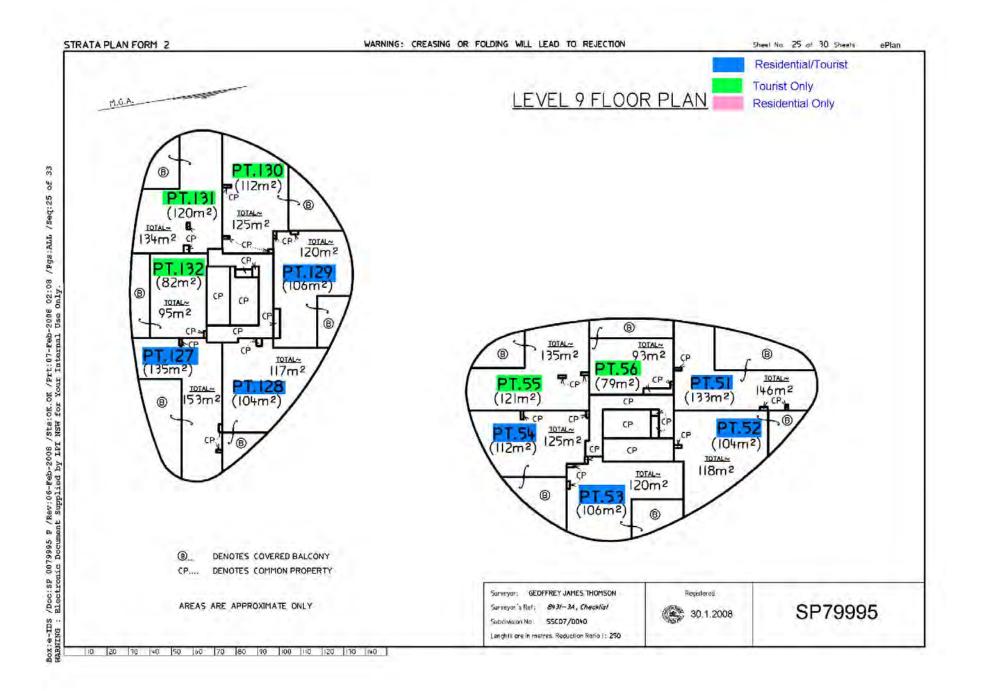

## Residential Parking Rates in Ultima Ellipsoid Towers

Notes:

Units 1-8 Ground Level Podium Facing Stuart Street Units 9-84 Northern Ellipsoid Tower with frontage to Navigation Lane Only Units 85 -160 Southern Ellipsoid Tower with frontage to Stuart Street and Navigation Lane

Levels 10-15 of both Towers - Residential only as per original approval

| LOT NUMBER<br>IN SP79995 | <u>ORIGINAL</u><br><u>APPROVAL</u><br><u>BY DOP</u><br><u>DA456-10-</u><br><u>2005</u><br><u>10/01/2005</u> | MOD160-<br>10-2005<br>29/8/2006<br>Swapped<br>19<br>residential<br>uses in<br>eastern<br>unbuilt<br>tower to the<br>western<br>ellipsoid<br>towers | DA08/0907<br>Changed 35<br>previous<br>tourist units<br>into dual use<br>units | S96<br>DA08/0907.<br>06<br>Lot 85 and 92<br>dual use<br>swapped for<br>Lots 51 and<br>129 | CURRENT<br>DA08/0907.<br>07 TO ADOPT<br>NEW B2<br>RATES<br>Requested<br>revised car<br>parking rates<br>to 34 of the<br>35 units<br>amended part<br>of<br>DA08/0907 | PROPOSED<br>DA13/0294<br>Changed 19<br>previous<br>tourist units<br>into dual use<br>units | CAR<br>PARKING<br>CONTROLS<br>IF NEW B2<br>APPLIED | <u>CAR SPACES</u><br><u>REQUIRED</u> |
|--------------------------|-------------------------------------------------------------------------------------------------------------|----------------------------------------------------------------------------------------------------------------------------------------------------|--------------------------------------------------------------------------------|-------------------------------------------------------------------------------------------|---------------------------------------------------------------------------------------------------------------------------------------------------------------------|--------------------------------------------------------------------------------------------|----------------------------------------------------|--------------------------------------|
| Lot 1<br>1 bed +work     | Flexi Units                                                                                                 | N/A                                                                                                                                                | N/A                                                                            | N/A                                                                                       | N/A                                                                                                                                                                 | N/A                                                                                        | 1.1 spaces                                         | 1.1 spaces                           |
| Lot 2<br>3 bed + work    | Flexi Units                                                                                                 | N/A                                                                                                                                                | N/A                                                                            | N/A                                                                                       | N/A                                                                                                                                                                 | N/A                                                                                        | 1.6 spaces                                         | 1.6 spaces                           |
| Lot 3<br>3 bed + work    | Flexi Units                                                                                                 | N/A                                                                                                                                                | N/A                                                                            | N/A                                                                                       | N/A                                                                                                                                                                 | N/A                                                                                        | 1.6 spaces                                         | 1.6 spaces                           |
| Lot 4<br>3 bed + work    | Flexi Units                                                                                                 | N/A                                                                                                                                                | N/A                                                                            | N/A                                                                                       | N/A                                                                                                                                                                 | N/A                                                                                        | 1.6 spaces                                         | 1.6 spaces                           |
| Lot 5<br>3 bed + work    | Flexi Units                                                                                                 | N/A                                                                                                                                                | N/A                                                                            | N/A                                                                                       | N/A                                                                                                                                                                 | N/A                                                                                        | 1.6 spaces                                         | 1.6 spaces                           |
| Lot 6<br>3 bed + work    | Flexi Units                                                                                                 | N/A                                                                                                                                                | N/A                                                                            | N/A                                                                                       | N/A                                                                                                                                                                 | N/A                                                                                        | 1.6 spaces                                         | 1.6 spaces                           |