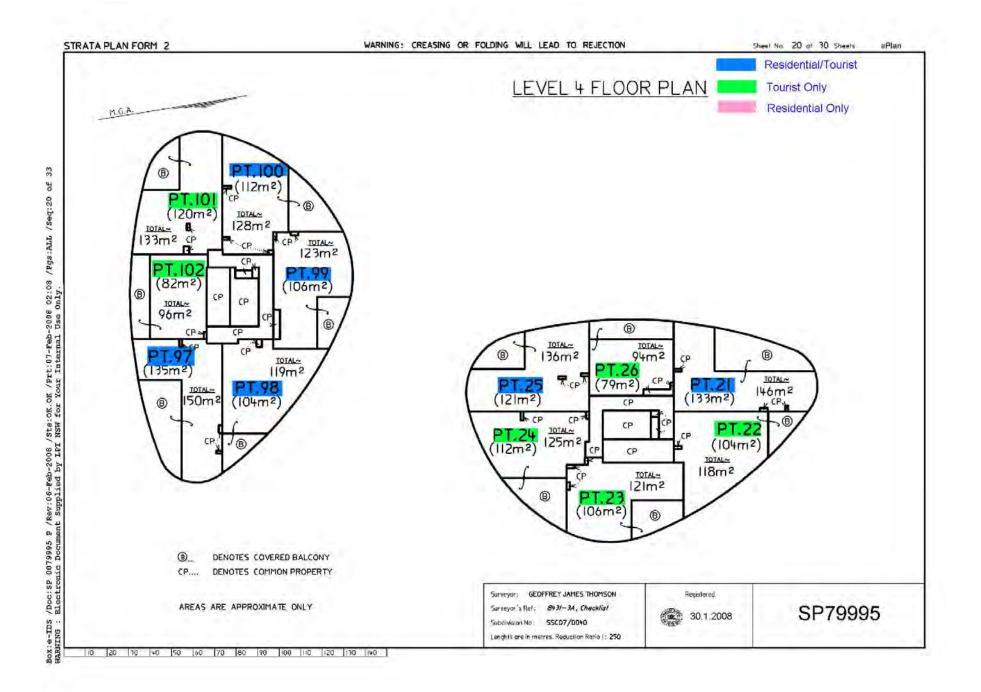

## Residential Parking Rates in Ultima Ellipsoid Towers

Notes:

Units 1-8 Ground Level Podium Facing Stuart Street Units 9-84 Northern Ellipsoid Tower with frontage to Navigation Lane Only Units 85 -160 Southern Ellipsoid Tower with frontage to Stuart Street and Navigation Lane