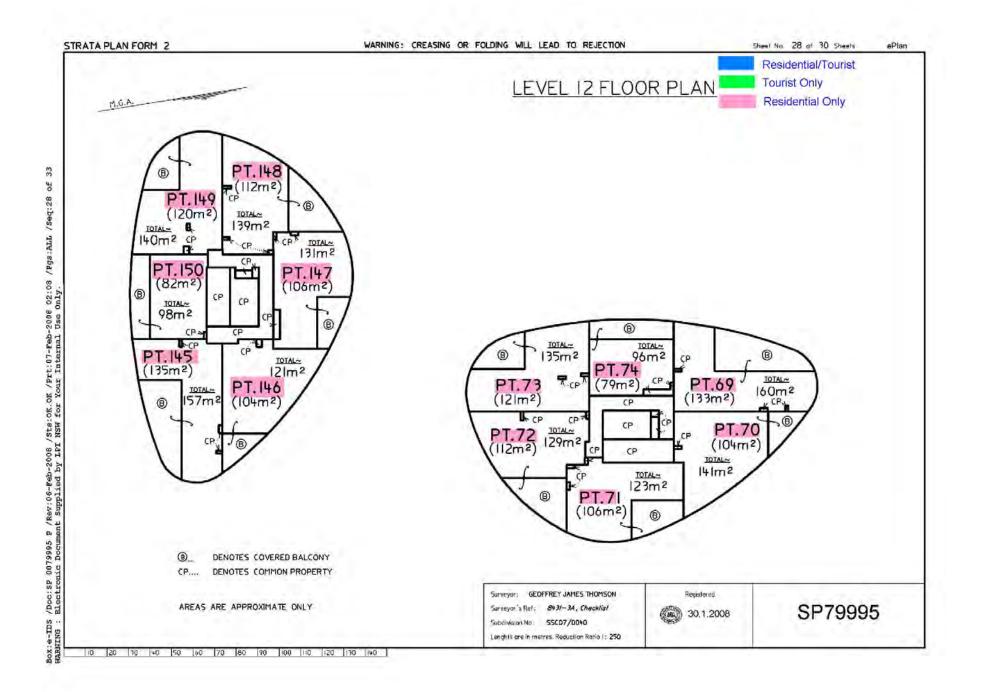

## Residential Parking Rates in Ultima Ellipsoid Towers

Notes:

Units 1-8 Ground Level Podium Facing Stuart Street Units 9-84 Northern Ellipsoid Tower with frontage to Navigation Lane Only Units 85 -160 Southern Ellipsoid Tower with frontage to Stuart Street and Navigation Lane

Levels 10-15 of both Towers - Residential only as per original approval

| LOT NUMBER<br>IN SP79995 | <u>ORIGINAL</u><br><u>APPROVAL</u><br><u>BY DOP</u><br><u>DA456-10-</u><br><u>2005</u><br><u>10/01/2005</u> | MOD160-<br>10-2005<br>29/8/2006<br>Swapped<br>19<br>residential<br>uses in<br>eastern<br>unbuilt<br>tower to the<br>western<br>ellipsoid<br>towers | DA08/0907<br>Changed 35<br>previous<br>tourist units<br>into dual use<br>units | S96<br>DA08/0907.<br>06<br>Lot 85 and 92<br>dual use<br>swapped for<br>Lots 51 and<br>129 | CURRENT<br>DA08/0907.<br>07 TO ADOPT<br>NEW B2<br>RATES<br>Requested<br>revised car<br>parking rates<br>to 34 of the<br>35 units<br>amended part<br>of<br>DA08/0907 | PROPOSED<br>DA13/0294<br>Changed 19<br>previous<br>tourist units<br>into dual use<br>units | CAR<br>PARKING<br>CONTROLS<br>IF NEW B2<br>APPLIED | <u>CAR SPACES</u><br><u>REQUIRED</u> |
|--------------------------|-------------------------------------------------------------------------------------------------------------|----------------------------------------------------------------------------------------------------------------------------------------------------|--------------------------------------------------------------------------------|-------------------------------------------------------------------------------------------|---------------------------------------------------------------------------------------------------------------------------------------------------------------------|--------------------------------------------------------------------------------------------|----------------------------------------------------|--------------------------------------|
| Lot 1<br>1 bed +work     | Flexi Units                                                                                                 | N/A                                                                                                                                                | N/A                                                                            | N/A                                                                                       | N/A                                                                                                                                                                 | N/A                                                                                        | 1.1 spaces                                         | 1.1 spaces                           |
| Lot 2<br>3 bed + work    | Flexi Units                                                                                                 | N/A                                                                                                                                                | N/A                                                                            | N/A                                                                                       | N/A                                                                                                                                                                 | N/A                                                                                        | 1.6 spaces                                         | 1.6 spaces                           |
| Lot 3<br>3 bed + work    | Flexi Units                                                                                                 | N/A                                                                                                                                                | N/A                                                                            | N/A                                                                                       | N/A                                                                                                                                                                 | N/A                                                                                        | 1.6 spaces                                         | 1.6 spaces                           |
| Lot 4<br>3 bed + work    | Flexi Units                                                                                                 | N/A                                                                                                                                                | N/A                                                                            | N/A                                                                                       | N/A                                                                                                                                                                 | N/A                                                                                        | 1.6 spaces                                         | 1.6 spaces                           |
| Lot 5<br>3 bed + work    | Flexi Units                                                                                                 | N/A                                                                                                                                                | N/A                                                                            | N/A                                                                                       | N/A                                                                                                                                                                 | N/A                                                                                        | 1.6 spaces                                         | 1.6 spaces                           |
| Lot 6<br>3 bed + work    | Flexi Units                                                                                                 | N/A                                                                                                                                                | N/A                                                                            | N/A                                                                                       | N/A                                                                                                                                                                 | N/A                                                                                        | 1.6 spaces                                         | 1.6 spaces                           |