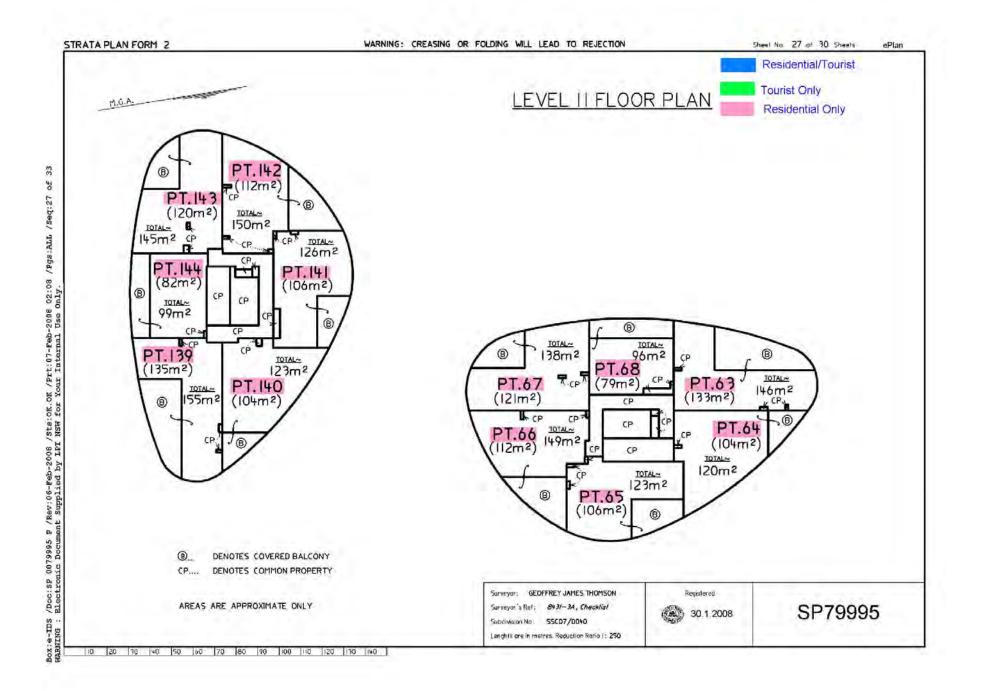

## Residential Parking Rates in Ultima Ellipsoid Towers

Notes:

Units 1-8 Ground Level Podium Facing Stuart Street Units 9-84 Northern Ellipsoid Tower with frontage to Navigation Lane Only Units 85 -160 Southern Ellipsoid Tower with frontage to Stuart Street and Navigation Lane

Levels 10-15 of both Towers - Residential only as per original approval

| LOT NUMBER<br>IN SP79995 | <u>ORIGINAL</u><br><u>APPROVAL</u><br><u>BY DOP</u><br><u>DA456-10-</u><br><u>2005</u><br><u>10/01/2005</u> | MOD160-<br>10-2005<br>29/8/2006<br>Swapped<br>19<br>residential<br>uses in<br>eastern<br>unbuilt<br>tower to the<br>western<br>ellipsoid<br>towers | DA08/0907<br>Changed 35<br>previous<br>tourist units<br>into dual use<br>units | S96<br>DA08/0907.<br>06<br>Lot 85 and 92<br>dual use<br>swapped for<br>Lots 51 and<br>129 | CURRENT<br>DA08/0907.<br>07 TO ADOPT<br>NEW B2<br>RATES<br>Requested<br>revised car<br>parking rates<br>to 34 of the<br>35 units<br>amended part<br>of<br>DA08/0907 | PROPOSED<br>DA13/0294<br>Changed 19<br>previous<br>tourist units<br>into dual use<br>units | CAR<br>PARKING<br>CONTROLS<br>IF NEW B2<br>APPLIED | <u>CAR SPACES</u><br><u>REQUIRED</u> |
|--------------------------|-------------------------------------------------------------------------------------------------------------|----------------------------------------------------------------------------------------------------------------------------------------------------|--------------------------------------------------------------------------------|-------------------------------------------------------------------------------------------|---------------------------------------------------------------------------------------------------------------------------------------------------------------------|--------------------------------------------------------------------------------------------|----------------------------------------------------|--------------------------------------|
| Lot 1<br>1 bed +work     | Flexi Units                                                                                                 | N/A                                                                                                                                                | N/A                                                                            | N/A                                                                                       | N/A                                                                                                                                                                 | N/A                                                                                        | 1.1 spaces                                         | 1.1 spaces                           |
| Lot 2<br>3 bed + work    | Flexi Units                                                                                                 | N/A                                                                                                                                                | N/A                                                                            | N/A                                                                                       | N/A                                                                                                                                                                 | N/A                                                                                        | 1.6 spaces                                         | 1.6 spaces                           |
| Lot 3<br>3 bed + work    | Flexi Units                                                                                                 | N/A                                                                                                                                                | N/A                                                                            | N/A                                                                                       | N/A                                                                                                                                                                 | N/A                                                                                        | 1.6 spaces                                         | 1.6 spaces                           |
| Lot 4<br>3 bed + work    | Flexi Units                                                                                                 | N/A                                                                                                                                                | N/A                                                                            | N/A                                                                                       | N/A                                                                                                                                                                 | N/A                                                                                        | 1.6 spaces                                         | 1.6 spaces                           |
| Lot 5<br>3 bed + work    | Flexi Units                                                                                                 | N/A                                                                                                                                                | N/A                                                                            | N/A                                                                                       | N/A                                                                                                                                                                 | N/A                                                                                        | 1.6 spaces                                         | 1.6 spaces                           |
| Lot 6<br>3 bed + work    | Flexi Units                                                                                                 | N/A                                                                                                                                                | N/A                                                                            | N/A                                                                                       | N/A                                                                                                                                                                 | N/A                                                                                        | 1.6 spaces                                         | 1.6 spaces                           |