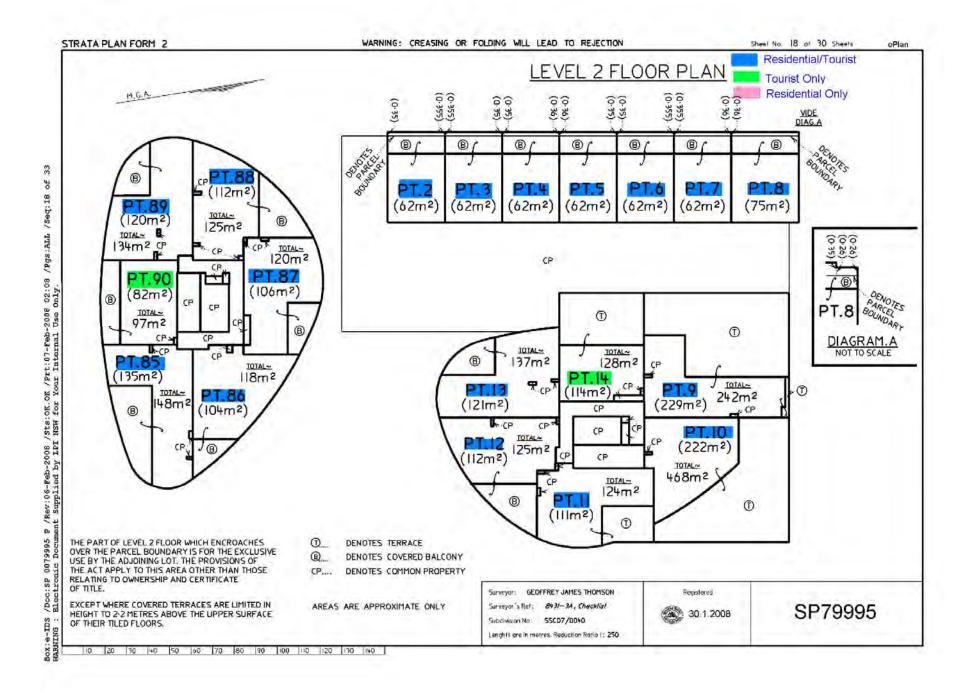

## Residential Parking Rates in Ultima Ellipsoid Towers

Notes:

Units 1-8 Ground Level Podium Facing Stuart Street Units 9-84 Northern Ellipsoid Tower with frontage to Navigation Lane Only Units 85 -160 Southern Ellipsoid Tower with frontage to Stuart Street and Navigation Lane