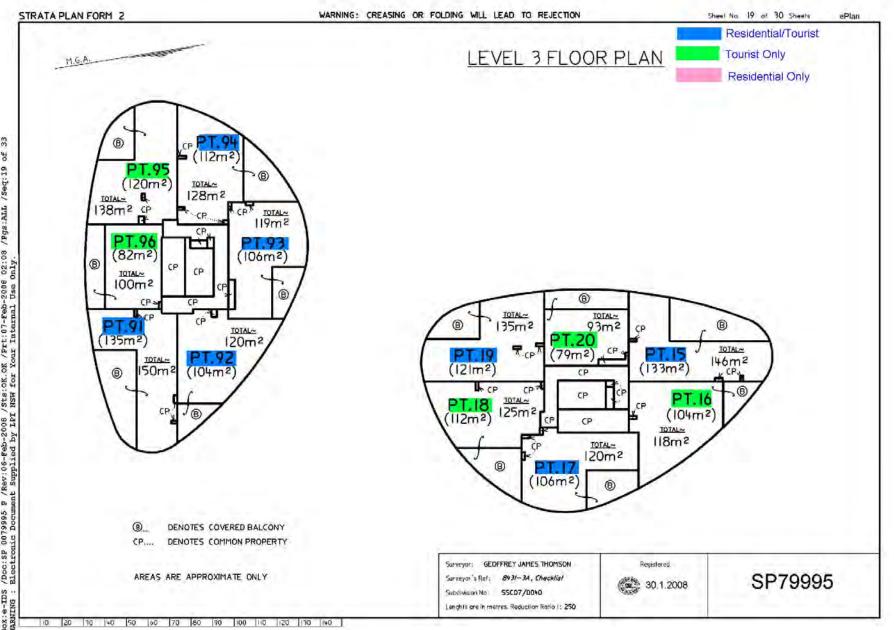

## Residential Parking Rates in Ultima Ellipsoid Towers

Notes:

Units 1-8 Ground Level Podium Facing Stuart Street Units 9-84 Northern Ellipsoid Tower with frontage to Navigation Lane Only Units 85 -160 Southern Ellipsoid Tower with frontage to Stuart Street and Navigation Lane