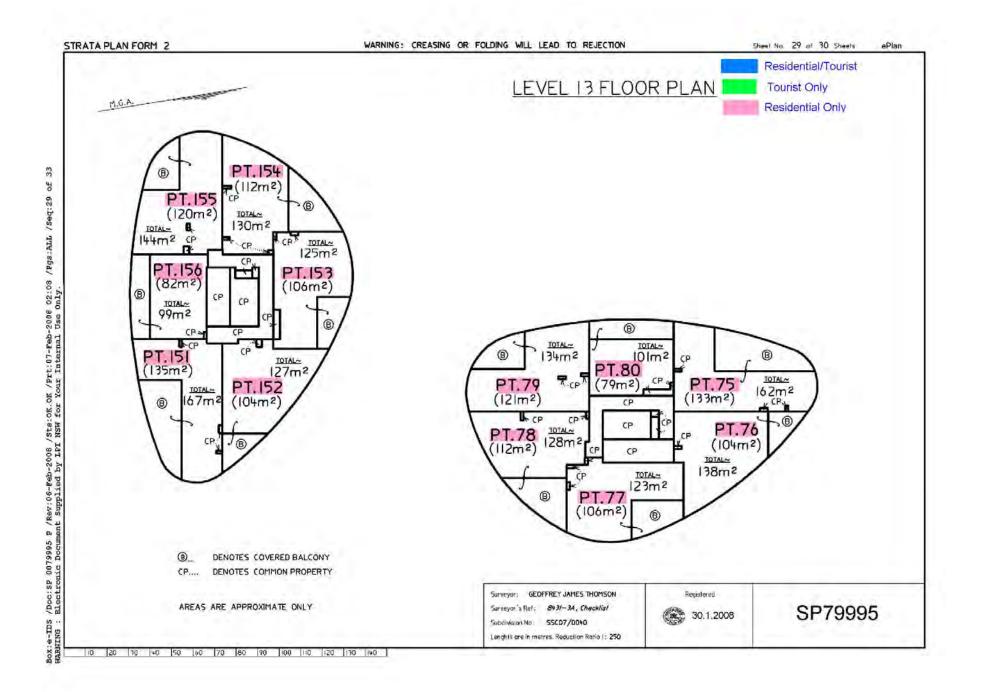

## Residential Parking Rates in Ultima Ellipsoid Towers

Notes:

Units 1-8 Ground Level Podium Facing Stuart Street Units 9-84 Northern Ellipsoid Tower with frontage to Navigation Lane Only Units 85 -160 Southern Ellipsoid Tower with frontage to Stuart Street and Navigation Lane

Levels 10-15 of both Towers - Residential only as per original approval

| LOT NUMBER<br>IN SP79995 | <u>ORIGINAL</u><br><u>APPROVAL</u><br><u>BY DOP</u><br><u>DA456-10-</u><br><u>2005</u><br><u>10/01/2005</u> | MOD160-<br>10-2005<br>29/8/2006<br>Swapped<br>19<br>residential<br>uses in<br>eastern<br>unbuilt<br>tower to the<br>western<br>ellipsoid<br>towers | DA08/0907<br>Changed 35<br>previous<br>tourist units<br>into dual use<br>units | S96<br>DA08/0907.<br>06<br>Lot 85 and 92<br>dual use<br>swapped for<br>Lots 51 and<br>129 | CURRENT<br>DA08/0907.<br>07 TO ADOPT<br>NEW B2<br>RATES<br>Requested<br>revised car<br>parking rates<br>to 34 of the<br>35 units<br>amended part<br>of<br>DA08/0907 | PROPOSED<br>DA13/0294<br>Changed 19<br>previous<br>tourist units<br>into dual use<br>units | CAR<br>PARKING<br>CONTROLS<br>IF NEW B2<br>APPLIED | <u>CAR SPACES</u><br><u>REQUIRED</u> |
|--------------------------|-------------------------------------------------------------------------------------------------------------|----------------------------------------------------------------------------------------------------------------------------------------------------|--------------------------------------------------------------------------------|-------------------------------------------------------------------------------------------|---------------------------------------------------------------------------------------------------------------------------------------------------------------------|--------------------------------------------------------------------------------------------|----------------------------------------------------|--------------------------------------|
| Lot 1<br>1 bed +work     | Flexi Units                                                                                                 | N/A                                                                                                                                                | N/A                                                                            | N/A                                                                                       | N/A                                                                                                                                                                 | N/A                                                                                        | 1.1 spaces                                         | 1.1 spaces                           |
| Lot 2<br>3 bed + work    | Flexi Units                                                                                                 | N/A                                                                                                                                                | N/A                                                                            | N/A                                                                                       | N/A                                                                                                                                                                 | N/A                                                                                        | 1.6 spaces                                         | 1.6 spaces                           |
| Lot 3<br>3 bed + work    | Flexi Units                                                                                                 | N/A                                                                                                                                                | N/A                                                                            | N/A                                                                                       | N/A                                                                                                                                                                 | N/A                                                                                        | 1.6 spaces                                         | 1.6 spaces                           |
| Lot 4<br>3 bed + work    | Flexi Units                                                                                                 | N/A                                                                                                                                                | N/A                                                                            | N/A                                                                                       | N/A                                                                                                                                                                 | N/A                                                                                        | 1.6 spaces                                         | 1.6 spaces                           |
| Lot 5<br>3 bed + work    | Flexi Units                                                                                                 | N/A                                                                                                                                                | N/A                                                                            | N/A                                                                                       | N/A                                                                                                                                                                 | N/A                                                                                        | 1.6 spaces                                         | 1.6 spaces                           |
| Lot 6<br>3 bed + work    | Flexi Units                                                                                                 | N/A                                                                                                                                                | N/A                                                                            | N/A                                                                                       | N/A                                                                                                                                                                 | N/A                                                                                        | 1.6 spaces                                         | 1.6 spaces                           |