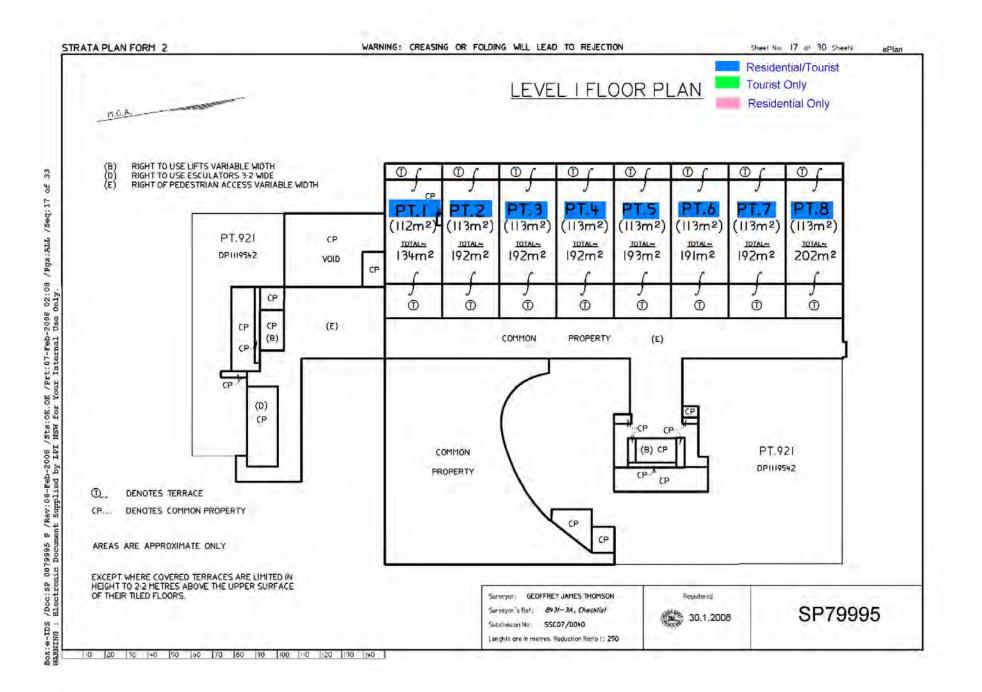

## Residential Parking Rates in Ultima Ellipsoid Towers

Notes:

Units 1-8 Ground Level Podium Facing Stuart Street Units 9-84 Northern Ellipsoid Tower with frontage to Navigation Lane Only Units 85 -160 Southern Ellipsoid Tower with frontage to Stuart Street and Navigation Lane

Levels 10-15 of both Towers - Residential only as per original approval

| LOT NUMBER<br>IN SP79995 | <u>ORIGINAL</u><br><u>APPROVAL</u><br><u>BY DOP</u><br><u>DA456-10-</u><br><u>2005</u><br><u>10/01/2005</u> | MOD160-<br>10-2005<br>29/8/2006<br>Swapped<br>19<br>residential<br>uses in<br>eastern<br>unbuilt<br>tower to the<br>western<br>ellipsoid<br>towers | DA08/0907<br>Changed 35<br>previous<br>tourist units<br>into dual use<br>units | S96<br>DA08/0907.<br>06<br>Lot 85 and 92<br>dual use<br>swapped for<br>Lots 51 and<br>129 | CURRENT<br>DA08/0907.<br>07 TO ADOPT<br>NEW B2<br>RATES<br>Requested<br>revised car<br>parking rates<br>to 34 of the<br>35 units<br>amended part<br>of<br>DA08/0907 | PROPOSED<br>DA13/0294<br>Changed 19<br>previous<br>tourist units<br>into dual use<br>units | CAR<br>PARKING<br>CONTROLS<br>IF NEW B2<br>APPLIED | <u>CAR SPACES</u><br><u>REQUIRED</u> |
|--------------------------|-------------------------------------------------------------------------------------------------------------|----------------------------------------------------------------------------------------------------------------------------------------------------|--------------------------------------------------------------------------------|-------------------------------------------------------------------------------------------|---------------------------------------------------------------------------------------------------------------------------------------------------------------------|--------------------------------------------------------------------------------------------|----------------------------------------------------|--------------------------------------|
| Lot 1<br>1 bed +work     | Flexi Units                                                                                                 | N/A                                                                                                                                                | N/A                                                                            | N/A                                                                                       | N/A                                                                                                                                                                 | N/A                                                                                        | 1.1 spaces                                         | 1.1 spaces                           |
| Lot 2<br>3 bed + work    | Flexi Units                                                                                                 | N/A                                                                                                                                                | N/A                                                                            | N/A                                                                                       | N/A                                                                                                                                                                 | N/A                                                                                        | 1.6 spaces                                         | 1.6 spaces                           |
| Lot 3<br>3 bed + work    | Flexi Units                                                                                                 | N/A                                                                                                                                                | N/A                                                                            | N/A                                                                                       | N/A                                                                                                                                                                 | N/A                                                                                        | 1.6 spaces                                         | 1.6 spaces                           |
| Lot 4<br>3 bed + work    | Flexi Units                                                                                                 | N/A                                                                                                                                                | N/A                                                                            | N/A                                                                                       | N/A                                                                                                                                                                 | N/A                                                                                        | 1.6 spaces                                         | 1.6 spaces                           |
| Lot 5<br>3 bed + work    | Flexi Units                                                                                                 | N/A                                                                                                                                                | N/A                                                                            | N/A                                                                                       | N/A                                                                                                                                                                 | N/A                                                                                        | 1.6 spaces                                         | 1.6 spaces                           |
| Lot 6<br>3 bed + work    | Flexi Units                                                                                                 | N/A                                                                                                                                                | N/A                                                                            | N/A                                                                                       | N/A                                                                                                                                                                 | N/A                                                                                        | 1.6 spaces                                         | 1.6 spaces                           |