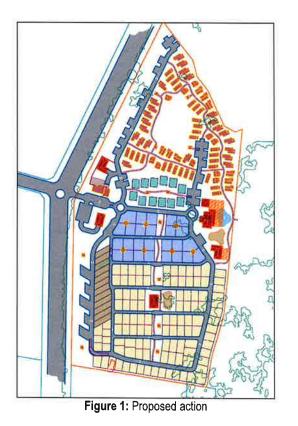

#### 3.2.1 Proposed Development Layout - Impact Analysis

#### Summary of table

Approximately (61%) of the development foot print will occur on *Banksia integrifolia* regrowth with *Leptospermum laevigatum* dominant shrub layer heavily weed invaded and disturbed by fire, past land use, track formation and weed invasion. The proposed action will remove 4.65 hectares of this vegetation type.