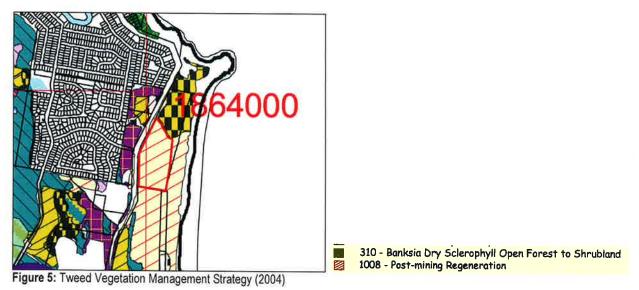

#### 2.2.5 Vegetation Type

The 'Vegetation Type' description is listed in the TSC Vegetation Management Strategy as Postmining Regeneration

2.2.6 Surrounding Reserves

Figure 6: Surrounding nature reserves and environmental parks