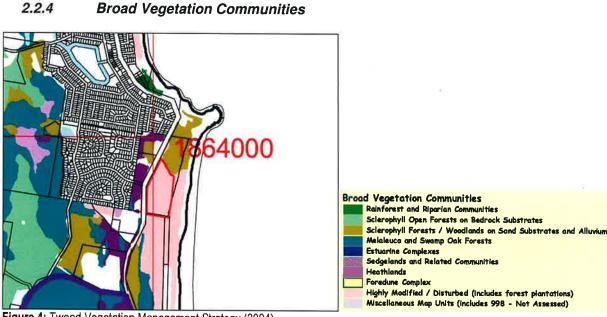

### 2.2.3 Tree Preservation Order

Figure 3: TSC Tree Preservation Order (2010)

The site is not mapped under the TSC Tree Preservation Order.

Figure 4: Tweed Vegetation Management Strategy (2004)

The 'Broad Vegetation Community' description is listed in the TSC Vegetation Management Strategy as Highly Modified / Disturbed