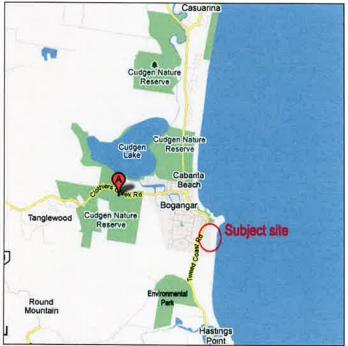

#### 2.2.5 Vegetation Type

The 'Vegetation Type' description is listed in the TSC Vegetation Management Strategy as Postmining Regeneration

2.2.6 Surrounding Reserves

Figure 6: Surrounding nature reserves and environmental parks