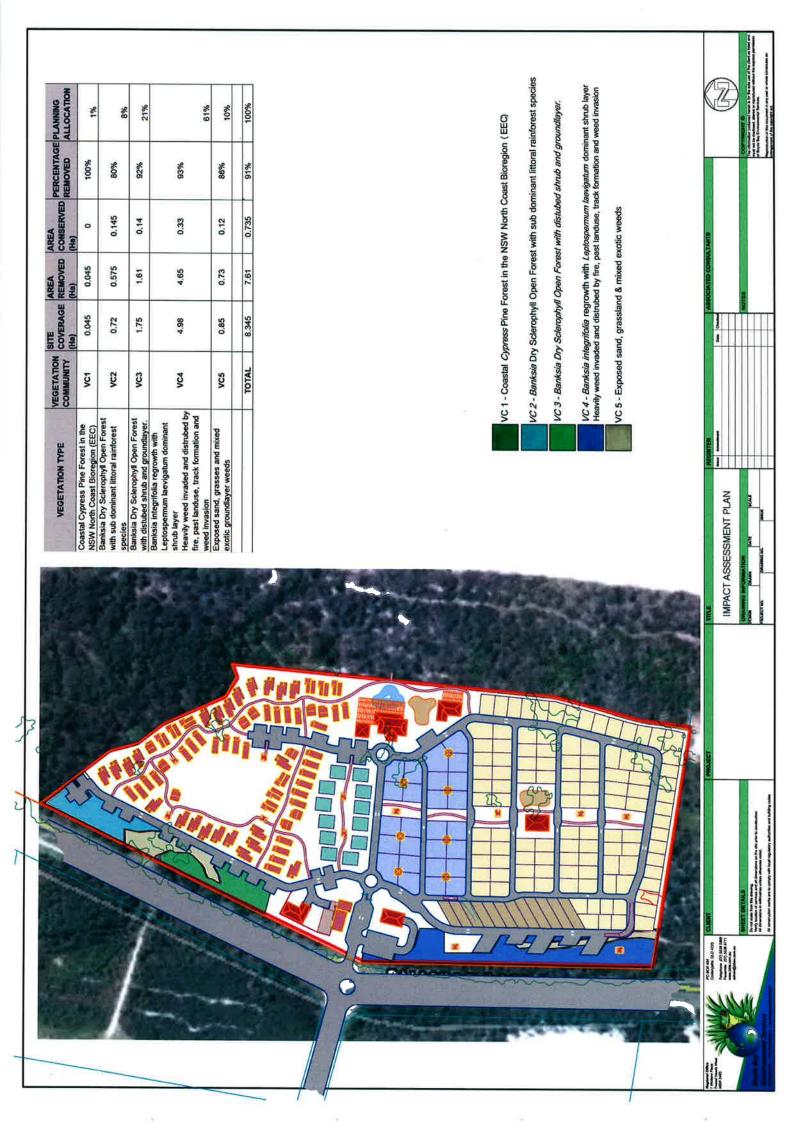

| 0.045ha | VC 1 - Coastal Cypress Pine Forest in the NSW North Coast Bioregion(EEC)                                                                                                              |
|---------|---------------------------------------------------------------------------------------------------------------------------------------------------------------------------------------|
| 0.72ha  | VC 2 - Banksia Dry Sclerophyll Open Forest with sub dominant littoral rainforest species                                                                                              |
| 1.75ha  | VC 3 - Banksia Dry Sclerophyll Open Forest with distubed shrub and groundlayer.                                                                                                       |
| 4.98ha  | VC 4 - Banksia integrifolia regrowth with Leptospermum laevigatum dominant shrub layer<br>Heavily weed invaded and distrubed by fire, past landuse, track formation and weed invasion |
| 0.85ha  | VC 5 - Exposed sand, grassland & mixed exotic weeds                                                                                                                                   |

#### 3.2 Proposed Development Impact Assessment

| VEGETATION TYPE                                                                                                                                                                      | VEGETATION | SITE<br>COVERAGE<br>(Ha) | AREA<br>REMOVED<br>(Ha) | AREA<br>CONSERVED<br>(Ha) | PERCENTAGE<br>REMOVED | PLANNING<br>ALLOCATION |
|--------------------------------------------------------------------------------------------------------------------------------------------------------------------------------------|------------|--------------------------|-------------------------|---------------------------|-----------------------|------------------------|
| Coastal Cypress Pine Forest in the NSW North Coast<br>Bioregion (EEC)                                                                                                                | VC1        | 0.045                    | 0.045                   | 0                         | 100%                  | 1%                     |
| Banksia Dry Sclerophyll Open Forest with sub dominant<br>littoral rainforest species. Emerging (EEC)                                                                                 | VC2        | 0.72                     | 0.575                   | 0.145                     | 80%                   | 8%                     |
| Banksia Dry Sclerophyll Open Forest with distubed<br>shrub and groundlayer.                                                                                                          | VC3        | 1.75                     | 1.61                    | 0.14                      | 92%                   | 21%                    |
| Banksia integrifolia regrowth with Leptospermum<br>laevigatum dominant shrub layer<br>Heavily weed invaded and distrubed by fire, past<br>landuse, track formation and weed invasion | VC4        | 4.98                     | 4.65                    | 0.33                      | 93%                   | 61%                    |
| Exposed sand, grasses and mixed exotic groundlayer<br>weeds                                                                                                                          | VC5        | 0.85                     | 0.73                    | 0.12                      | 86%                   | 10%                    |
|                                                                                                                                                                                      | TOTAL      | 8.345                    | 7,61                    | 0.735                     | 91%                   | 100%                   |

#### Summary of table

Approximately (61%) of the development foot print will occur on *Banksia integrifolia* regrowth with *Leptospermum laevigatum* dominant shrub layer heavily weed invaded and disturbed by fire, past land use, track formation and weed invasion. The proposed action will remove 4.65 hectares of this vegetation type.

Approximately (21%) of the development foot print will occur on Banksia Dry Sclerophyll Open Forest with disturbed shrub and ground layer. The proposed action will remove 1.61 hectares of this vegetation type.

Approximately (10%) of the development foot print will occur on exposed sand, grasses and exotic ground layer weeds. The proposed action will remove 0.73 hectares of this vegetation type.

Approximately (8%) of the development foot print will occur on Banksia Dry Sclerophyll Open Forest with sub dominant littoral rainforest species. The proposed action will remove 0.575 hectares of this vegetation type.

Approximately (1%) of the development foot print will occur on Coastal Cypress Pine Forest in the NSW North Coast Bioregion (EEC). The proposed action will remove 0.045 hectares of this vegetation type.