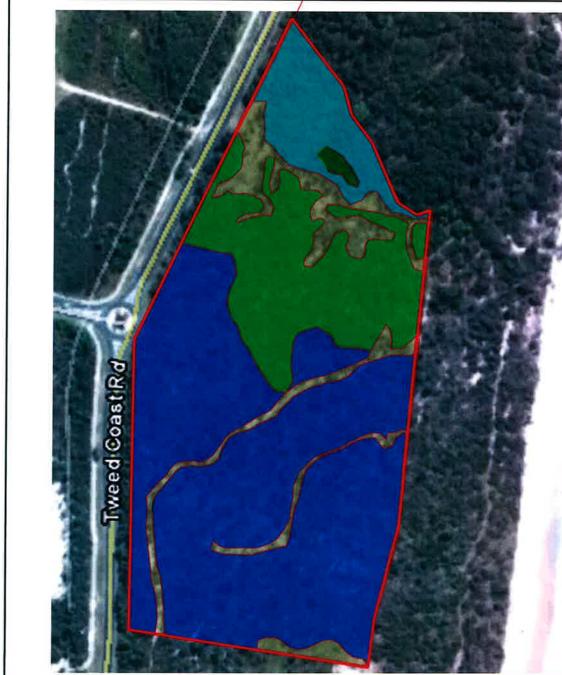

| 0.045ha | VC 1 - Coastal Cypress Pine Forest in the NSW North Coast Bioregion(EEC)                                                                                                              |
|---------|---------------------------------------------------------------------------------------------------------------------------------------------------------------------------------------|
| 0.72ha  | VC 2 - Banksia Dry Sclerophyll Open Forest with sub dominant littoral rainforest species                                                                                              |
| 1.75ha  | VC 3 - Banksia Dry Sclerophyll Open Forest with distubed shrub and groundlayer.                                                                                                       |
| 4.98ha  | VC 4 - Banksia integrifolia regrowth with Leptospermum laevigatum dominant shrub layer<br>Heavily weed invaded and distrubed by fire, past landuse, track formation and weed invasion |
| 0.85ha  | VC 5 - Exposed sand, grassland & mixed exotic weeds                                                                                                                                   |

#### 3.2 Proposed Development Impact Assessment

| VEGETATION TYPE                                                                                                                                                                      | VEGETATION | SITE<br>COVERAGE<br>(Ha) | AREA<br>REMOVED<br>(Ha) | AREA<br>CONSERVED<br>(Ha) | PERCENTAGE<br>REMOVED | PLANNING<br>ALLOCATION |
|--------------------------------------------------------------------------------------------------------------------------------------------------------------------------------------|------------|--------------------------|-------------------------|---------------------------|-----------------------|------------------------|
| Coastal Cypress Pine Forest in the NSW North Coast<br>Bioregion (EEC)                                                                                                                | VC1        | 0.045                    | 0.045                   | 0                         | 100%                  | 1%                     |
| Banksia Dry Sclerophyll Open Forest with sub dominant<br>littoral rainforest species. Emerging (EEC)                                                                                 | VC2        | 0.72                     | 0.575                   | 0.145                     | 80%                   | 8%                     |
| Banksia Dry Sclerophyll Open Forest with distubed<br>shrub and groundlayer.                                                                                                          | VC3        | 1.75                     | 1.61                    | 0.14                      | 92%                   | 21%                    |
| Banksia integrifolia regrowth with Leptospermum<br>laevigatum dominant shrub layer<br>Heavily weed invaded and distrubed by fire, past<br>landuse, track formation and weed invasion | VC4        | 4.98                     | 4.65                    | 0.33                      | 93%                   | 61%                    |
| Exposed sand, grasses and mixed exotic groundlayer<br>weeds                                                                                                                          | VC5        | 0.85                     | 0.73                    | 0.12                      | 86%                   | 10%                    |
|                                                                                                                                                                                      | TOTAL      | 8.345                    | 7,61                    | 0.735                     | 91%                   | 100%                   |