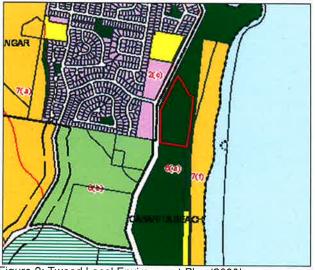

#### 2.2.5 Vegetation Type

The 'Vegetation Type' description is listed in the TSC Vegetation Management Strategy as Postmining Regeneration

2.2.6 Surrounding Reserves

Figure 6: Surrounding nature reserves and environmental parks

The majority of vegetation type to be removed is well represented in the local area within the Cudgen nature reserve and Hasting Point environmental parks.

The management intents of the EPBC Act, TSC Act, FM Act, threatened species recovery strategies and threat abatement plans may be compromised by the current proposed actions for this site. Referral to the relevant assessment agencies of the proposal in its current form will be required.