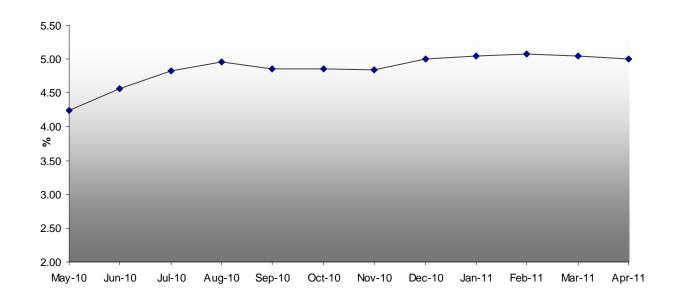

|  |
| Domestic Waste Management   | 8,262        |            |            | 8,262   |  |  |
| Grants                      | 4,261        |            |            | 4,261   |  |  |
| Internally Restricted       | 15,097       |            |            | 15,097  |  |  |
| Employee Leave Entitlements | 1,833        |            |            | 1,833   |  |  |
| Grants                      | 3,185        |            |            | 3,185   |  |  |
| Unexpended Loans            | 9,847        |            |            | 9,847   |  |  |
| Total                       | 84,641       | 31,778     | 37,039     | 153,458 |  |  |

Note: Restricted Funds Summary updated September 2010

#### 2. CURRENT INVESTMENT PORTFOLIO BY CATEGORY



# 3. INVESTMENT RATES COMPARISON - 90 DAY BANK BILL RATE (%)



# 4. Funds Managers Performance for Month - Net of Fees (Not Annualised)



## 5. FUND MANAGERS AT END OF MONTH

|             |               | Percentage of | Fund        |                |                  |           |
|-------------|---------------|---------------|-------------|----------------|------------------|-----------|
|             |               | Total Fund    | Managers    |                |                  |           |
|             |               | Managers      | Balance end | Fund Managers  |                  |           |
|             |               | Current       | of Previous | Balance end of | Distribution for | Coupon    |
| Fund        | Credit Rating | Month         | month       | Current month  | Month/Quarter    | Paid      |
| LGFS - FOCF | AA-