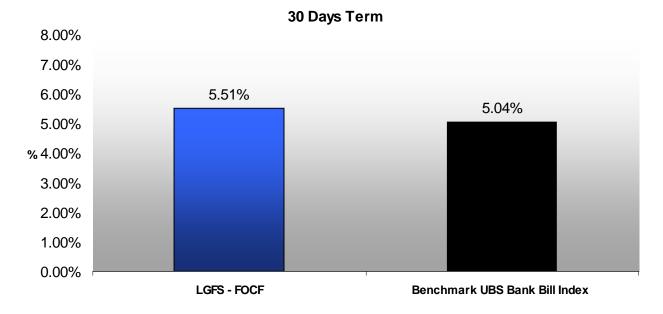

| 8,262   |  |  |
| Grants                      | 4,261        |            |            | 4,261   |  |  |
| Internally Restricted       | 15,097       |            |            | 15,097  |  |  |
| Employee Leave Entitlements | 1,833        |            |            | 1,833   |  |  |
| Grants                      | 3,185        |            |            | 3,185   |  |  |
| Unexpended Loans            | 9,847        |            |            | 9,847   |  |  |
| Total                       | 84,641       | 31,778     | 37,039     | 153,458 |  |  |

Note: Restricted Funds Summary updated September 2010

#### 2. CURRENT INVESTMENT PORTFOLIO BY CATEGORY



# 3. INVESTMENT RATES COMPARISON - 90 DAY BANK BILL RATE (%)



# 4. Funds Managers Performance for Month - Net of Fees (Not Annualised)



## 5. FUND MANAGERS AT END OF MONTH

|             |               | Percentage of | Fund        |                |                  |           |
|-------------|---------------|---------------|-------------|----------------|------------------|-----------|
|             |               | Total Fund    | Managers    |                |                  |           |
|             |               | Managers      | Balance end | Fund Managers  |                  |           |
|             |               | Current       | of Previous | Balance end of | Distribution for | Coupon    |
| Fund        | Credit Rating | Month         | month       | Current month  | Month/Quarter    | Paid      |
| LGFS - FOCF | AA-           | 100%          | \$2,734,201 | \$2,746,282    | \$12,081         | Qua