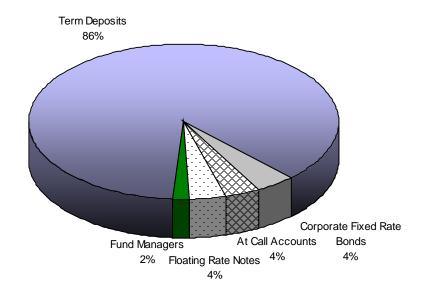

butions     | 30,195       | 16,801     |            | 46,996  |  |  |
| Domestic Waste Management   | 8,262        |            |            | 8,262   |  |  |
| Grants                      | 4,261        |            |            | 4,261   |  |  |
| Internally Restricted       | 15,097       |            |            | 15,097  |  |  |
| Employee Leave Entitlements | 1,833        |            |            | 1,833   |  |  |
| Grants                      | 3,185        |            |            | 3,185   |  |  |
| Unexpended Loans            | 9,847        |            |            | 9,847   |  |  |
| Total                       | 84,641       | 31,778     | 37,039     | 153,458 |  |  |

Note: Restricted Funds Summary updated September 2010

#### 2. CURRENT INVESTMENT PORTFOLIO BY CATEGORY



# 3. INVESTMENT RATES COMPARISON - 90 DAY BANK BILL RATE (%)



# 4. Funds Managers Performance for Month - Net of Fees (Not Annualised)



## 5. FUND MANAGERS AT END OF MONTH

|             |               | Percentage of | Fund        |                |                  |           |
|-------------|---------------|---------------|-------------|----------------|------------------|-----------|
|             |               | Total Fund    | Managers    |                |                  |           |
|             |               | Managers      | Balance end | Fund Managers  |                  |           |
|             |               | Current       | of Previous | Balance end of | Distribution for | Coupon    |
| Fund        | Credit Rating | Month         | month       | Current m