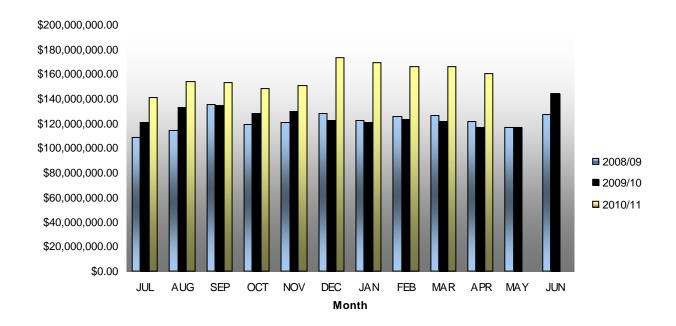

<br>Floating                              | 11/08/2015 |
| 27/08/10 | 27/08/15 | NAB (RBS)                | 2,000,000.00   | 365  | 7.000 | 140,000.00 | TD | 1.20                                                     | 27/08/2015 |
| 22/03/11 | 22/03/16 | RaboDirect               | 1,000,000.00   | 1827 | 7.150 | 357,891.78 | TD | Fixed Rate Fixed 1yr x 7% Floating 4yrs x 90DBBSW +1.30% | 22/03/2016 |
| 7/04/11  | 7/04/16  | Westpac<br>Bank          | 2,000,000.00   | 1825 | 7.000 | 700,000.00 | TD | Capped<br>7.25%                                          | 07/04/2016 |
|          |          |                          | 139,000,000.00 |      | 6.409 | ,          |    | ·                                                        |            |

## 8. Monthly Comparison of Total Funds Invested



## 9. Total Portfolio Income Year to Date



## 10. PERFORMANCE BY INVESTMENT CATEGORY

| Category                      | Face Value       | Market Value     | Average Return | Above/(Below)<br>30 day BBSW<br>Benchmark  |
|-------------------------------|------------------|------------------|----------------|--------------------------------------------|
| Overnight Money Market        | \$6,000,000.00   | \$6,000,000.00   | 5.43%          | 0.42%                                      |
| Managed                       |                  |                  |                |                                            |
| Funds                         | \$2,746,282.11   | \$2,746,282.11   | 5.28%          | 0.27%                                      |
| Direct Securities Investments | \$14,0