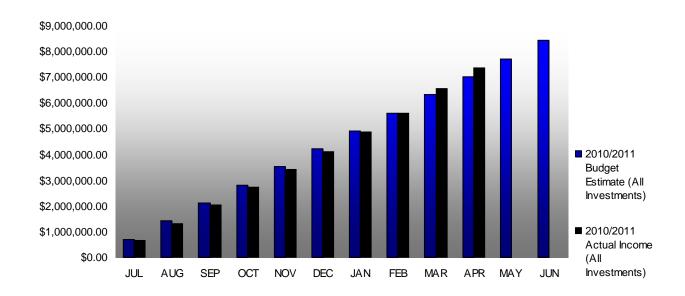

Council had \$160,299,152 invested as at 30 April 2011 and the net return on these funds was \$796,994 or 5.96% annualised for the month.