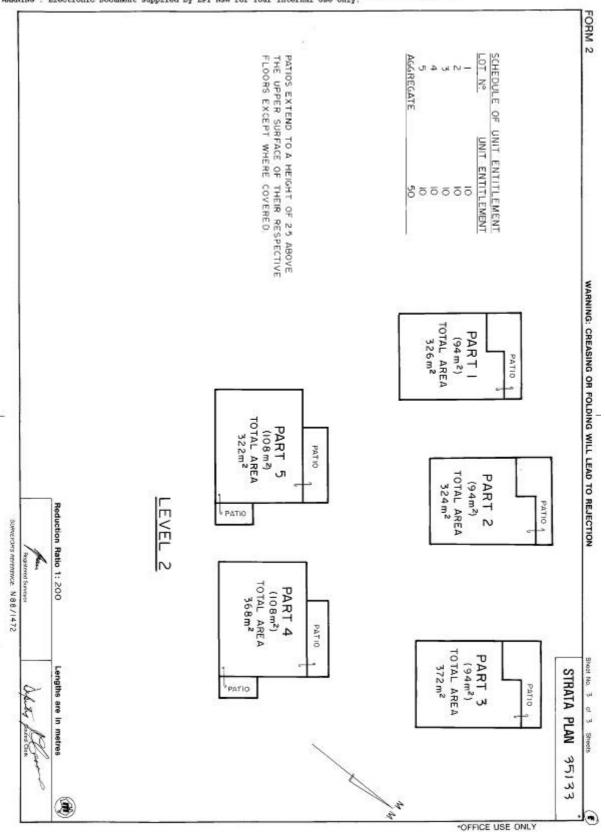

BASIL JOHN. McLAUCHLAN

, PO BOX 710, TWEED HEADS 2485

Surveyor assurand unlike the Surveyor act; 1928 heathy certify that any wall, floor, ceiling or structural cubic space, by reference to which any boundary of a proposed for shown in the accompanying floor plan is defined, exists; any wall, the inner surface or any part of which corresponds substantially with any line shown on the accompanying floor plan as a boundary of a proposed lot, exists; any floor or ceiling, the upper or under sirface or any part of which forms a boundary of a proposed for, shown in the accom-panying floor plan, exists; WARNING: CREASING sheets Name of, and \*address for service of notices on, the body corporate \*Address required on original strata plan only. ≤ OR FOLDING WILL LEAD TO REJECTION PLAN Mun-Shire TWEED Reduction Ratio 1:500 Parish: TERRANORA . **S** of SUBDIVISION OF D.P. 525502 JUNEUR CHOJES 16:46 THE PROPRIETOR STRATA PLAN Nº 35133
4 SECOND AVENUE N.S.W. 2485 TWEED HEADS Pop 00 3.70. \$ 753/O Plan Drawing only The County: ROUS Lengths are in metres Locality: TWEED HEADS LOT I o<sup>N</sup> o CONC z STORES ಕ 236 appear  $\sim$ 0 STORES ٨ • θ 5 350  $(\Pi)$ ₹. DENOTES COURTYARD DENOTES this 굩 Registered STRATA PLAN 35133 Last . Map : D.P. 779880 D.P. 946663 Plan space 85/89 OF 10/5/1989 PATIO STRATA PLAN D.P. 525502 × 4575 - 23\* 21.7.1989 J OFFICE USE ONLY N005W03N