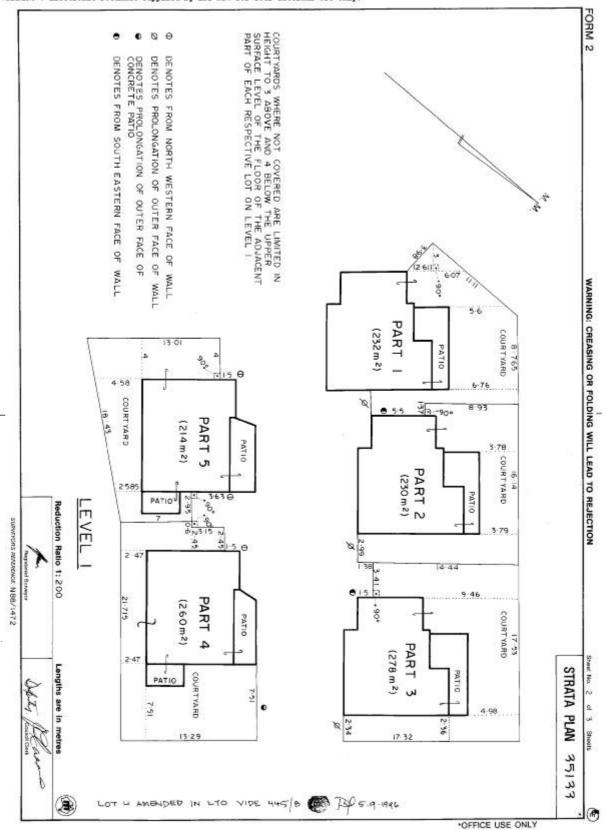

BASIL JOHN. McLAUCHLAN

, PO BOX 710, TWEED HEADS 2485

Surveyor assurand unlike the Surveyor act; 1928 heathy certify that any wall, floor, ceiling or structural cubic space, by reference to which any boundary of a proposed for shown in the accompanying floor plan is defined, exists; any wall, the inner surface or any part of which corresponds substantially with any line shown on the accompanying floor plan as a boundary of a proposed lot, exists; any floor or ceiling, the upper or under sirface or any part of which forms a boundary of a proposed for, shown in the accom-panying floor plan, exists; WARNING: CREASING sheets Name of, and \*address for service of notices on, the body corporate \*Address required on original strata plan only. ≤ OR FOLDING WILL LEAD TO REJECTION PLAN Mun-Shire TWEED Reduction Ratio 1:500 Parish: TERRANORA . **S** of SUBDIVISION OF D.P. 525502 JUNEUR CHOJES 16:46 THE PROPRIETOR STRATA PLAN Nº 35133
4 SECOND AVENUE N.S.W. 2485 TWEED HEADS Pop 00 3.70. \$ 753/O Plan Drawing only The County: ROUS Lengths are in metres Locality: TWEED HEADS LOT I o<sup>N</sup> o CONC z STORES ಕ 236 appear  $\sim$ 0 STORES ٨ • θ 5 350  $(\Pi)$ ₹. DENOTES COURTYARD DENOTES this 굩 Registered STRATA PLAN 35133 Last . Map : D.P. 779880 D.P. 946663 Plan space 85/89 OF 10/5/1989 PATIO STRATA PLAN D.P. 525502 × 4575 - 23\* 21.7.1989 J OFFICE USE ONLY N005W03N