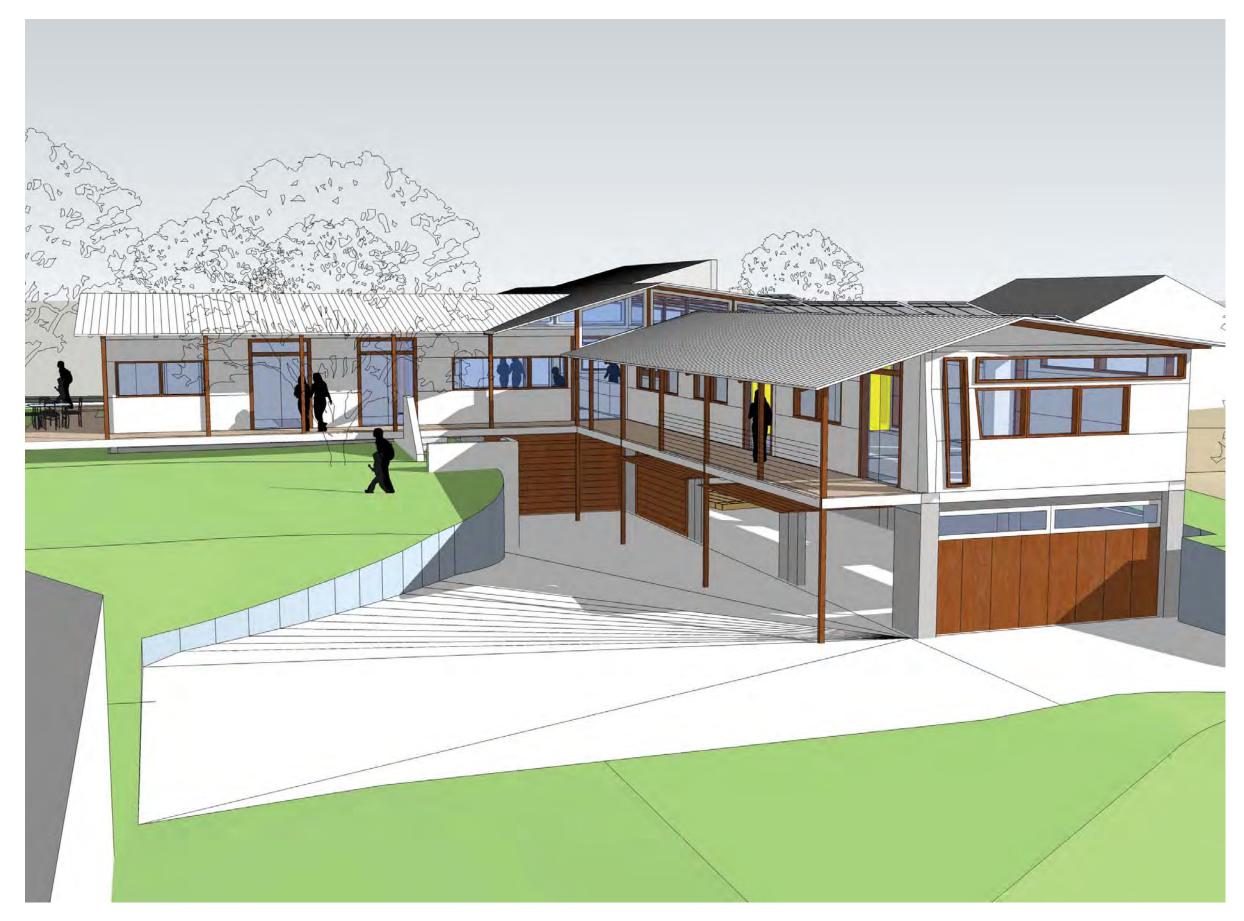

PROJECT: POTTSVILLE BEACH NEIGHBOURHOOD CENTRE ADMIN BUILDING STATUS: SKETCH DESIGN DRAWING NAME: REAR VIEW 0PT 1 REF: SK-07 scale: N/A

DRAWING NAME: INTERNAL VIEW 01 REF: SK-08 scale: N/A

DRAWING NAME: INTERNAL VIEW 02 REF: SK-09 scale: N/A