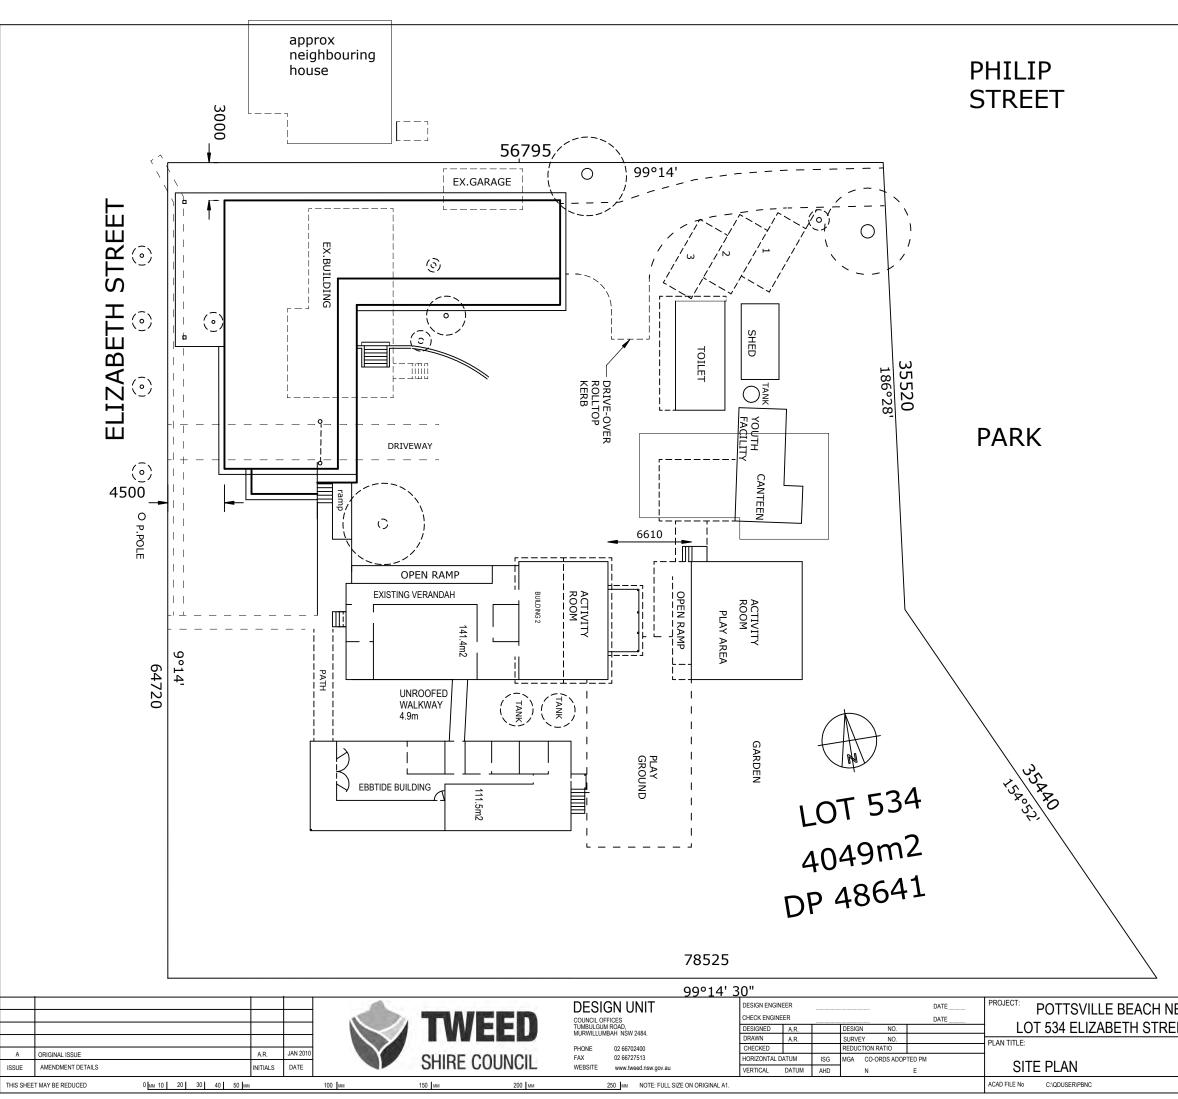

PROJECT: POTTSVILLE BEACH NEIGHBOURHOOD CENTRE ADMIN BUILDING STATUS: SKETCH DESIGN DRAWING NAME: SITE PLAN REF: SK-01 SCALE: 1:500 @A3

SITE AREA: 4049 sqm

LOT 534 DP 48641

| EIGHBOURHOOD CENTRE<br>ET POTTSVILLE | drawing number:<br>MS09019 - 04 |  |   |    |    |      |   |  |  |
|--------------------------------------|---------------------------------|--|---|----|----|------|---|--|--|
|                                      | SHEET<br>ISSUE                  |  | C | )F | Sł | HEET | S |  |  |
|                                      |                                 |  | Α |    |    |      |   |  |  |
|                                      |                                 |  |   |    |    |      |   |  |  |