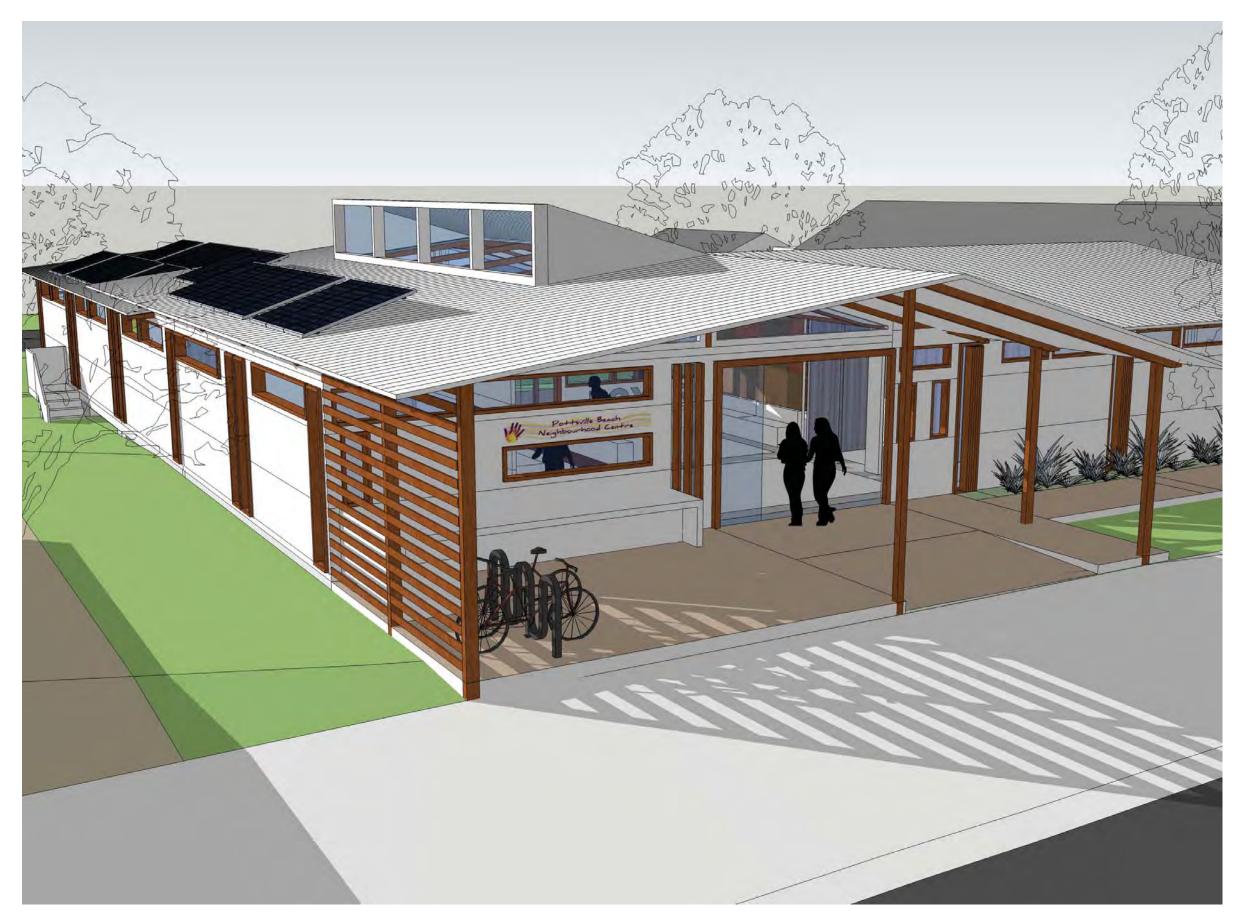

DRAWING NAME: FRONT VIEW 01 REF: SK-04 scale: N/A

PROJECT: POTTSVILLE BEACH NEIGHBOURHOOD CENTRE ADMIN BUILDING

STATUS: SKETCH DESIGN DRAWING NAME: FRONT VIEW 01 REF: SK-05 scale: N/A

DRAWING NAME: STREET ELE REF: SK-06 scale: N/A

PROJECT: POTTSVILLE BEACH NEIGHBOURHOOD CENTRE ADMIN BUILDING STATUS: SKETCH DESIGN DRAWING NAME: REAR VIEW 0PT 1 REF: SK-07 scale: N/A

DRAWING NAME: INTERNAL VIEW 01 REF: SK-08 scale: N/A

DRAWING NAME: INTERNAL VIEW 02 REF: SK-09 scale: N/A