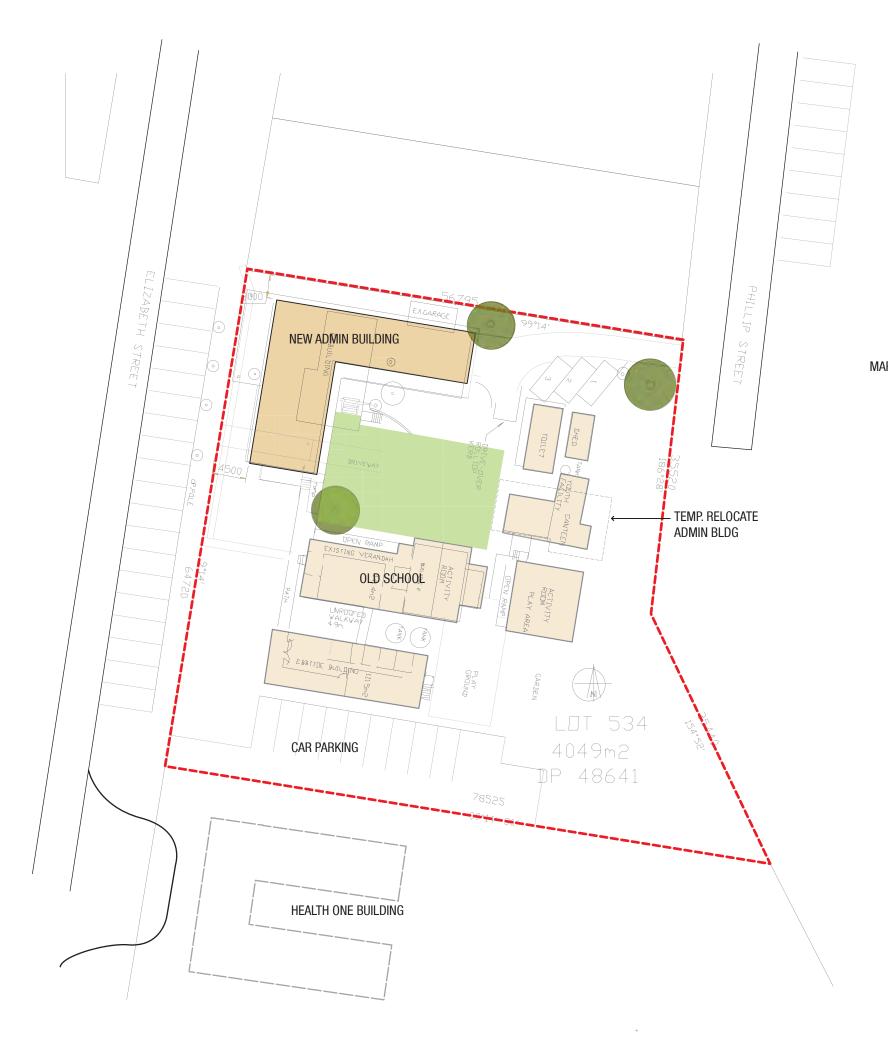

PROJECT: POTTSVILLE BEACH NEIGHBOURHOOD CENTRE ADMIN BUILDING STATUS: SKETCH DESIGN DRAWING NAME: SITE PLAN REF: SK-01 SCALE: 1:500 @A3

SITE AREA: 4049 sqm

LOT 534 DP 48641

| EIGHBOURHOOD CENTRE<br>ET POTTSVILLE | drawing number:<br>MS09019 - 04 |  |   |    |    |      |   |  |  |
|--------------------------------------|---------------------------------|--|---|----|----|------|---|--|--|
|                                      | SHEET<br>ISSUE                  |  | C | )F | Sł | HEET | S |  |  |
|                                      |                                 |  | Α |    |    |      |   |  |  |
|                                      |                                 |  |   |    |    |      |   |  |  |