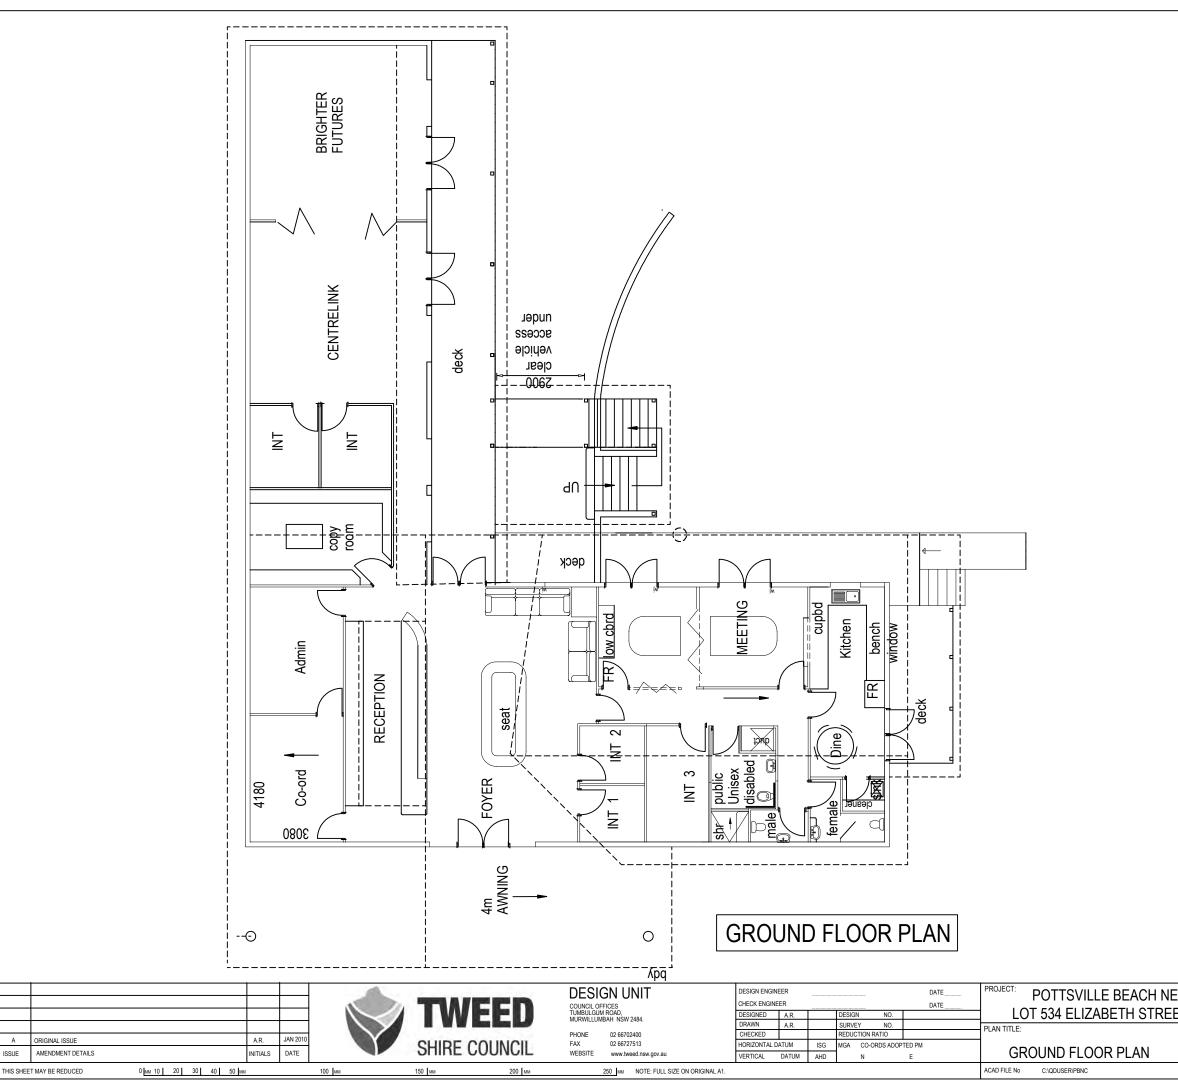

| EIGHBOURHOOD CENTRE        |               | _               |    |   |    |    |      |   |  |  |  |
|----------------------------|---------------|-----------------|----|---|----|----|------|---|--|--|--|
| ET POTTSVILLE MS09019 - 07 |               | DRAWING NUMBER: |    |   |    |    |      |   |  |  |  |
|                            | ET POTTSVILLE | MS09019 - 07    |    |   |    |    |      |   |  |  |  |
| ISSUE A                    |               | SHEET           |    | C | DF | Sł | HEET | S |  |  |  |
|                            |               | ISSU            | IE | Α |    |    |      |   |  |  |  |
|                            |               |                 |    |   |    |    |      |   |  |  |  |