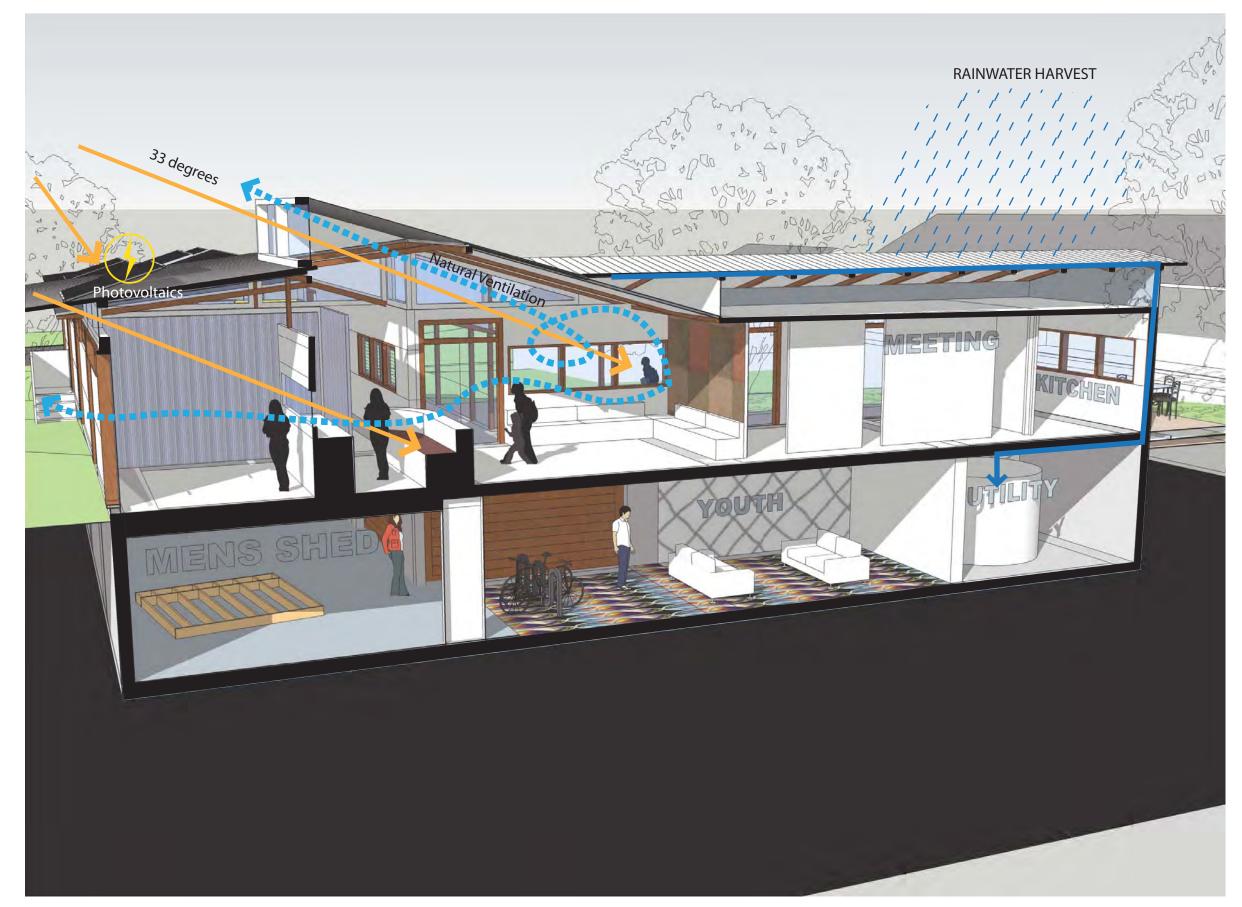

| SHEET           |    | C | DF | Sł | HEET | S |  |  |  |
|                            |               | ISSU            | IE | Α |    |    |      |   |  |  |  |
|                            |               |                 |    |   |    |    |      |   |  |  |  |





DRAWING NAME: FRONT VIEW 01 REF: SK-04 scale: N/A







PROJECT: POTTSVILLE BEACH NEIGHBOURHOOD CENTRE ADMIN BUILDING

STATUS: SKETCH DESIGN DRAWING NAME: FRONT VIEW 01 REF: SK-05 scale: N/A







DRAWING NAME: STREET ELE REF: SK-06 scale: N/A







PROJECT: POTTSVILLE BEACH NEIGHBOURHOOD CENTRE ADMIN BUILDING STATUS: SKETCH DESIGN DRAWING NAME: REAR VIEW 0PT 1 REF: SK-07 scale: N/A







DRAWING NAME: INTERNAL VIEW 01 REF: SK-08 scale: N/A







DRAWING NAME: INTERNAL VIEW 02 REF: SK-09 scale: N/A







DRAWING NAME: AXO SECTION REF: SK-10 SCALE: N/A

TWEE