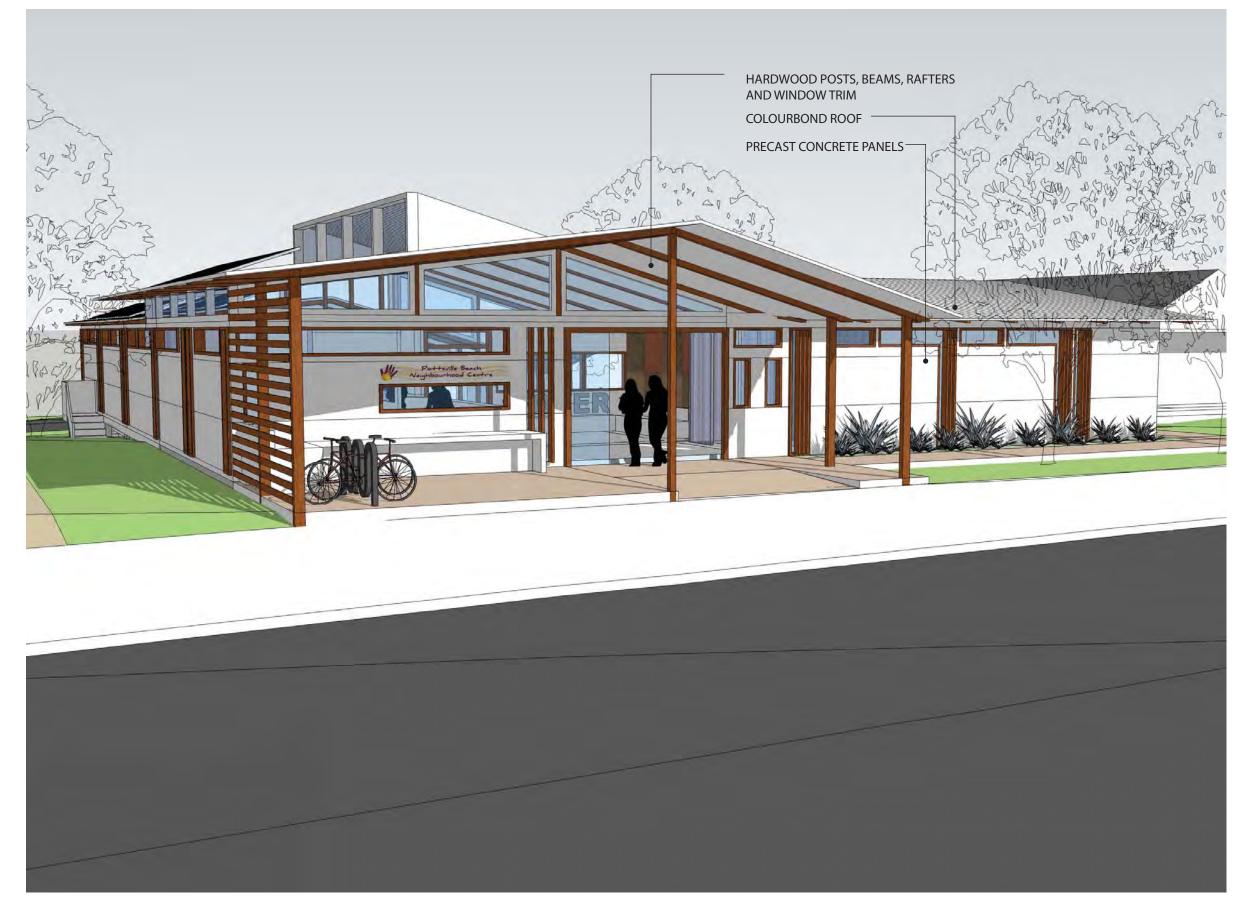

DRAWING NAME: FRONT VIEW 01 REF: SK-04 scale: N/A

PROJECT: POTTSVILLE BEACH NEIGHBOURHOOD CENTRE ADMIN BUILDING

STATUS: SKETCH DESIGN DRAWING NAME: FRONT VIEW 01 REF: SK-05 scale: N/A

DRAWING NAME: STREET ELE REF: SK-06 scale: N/A