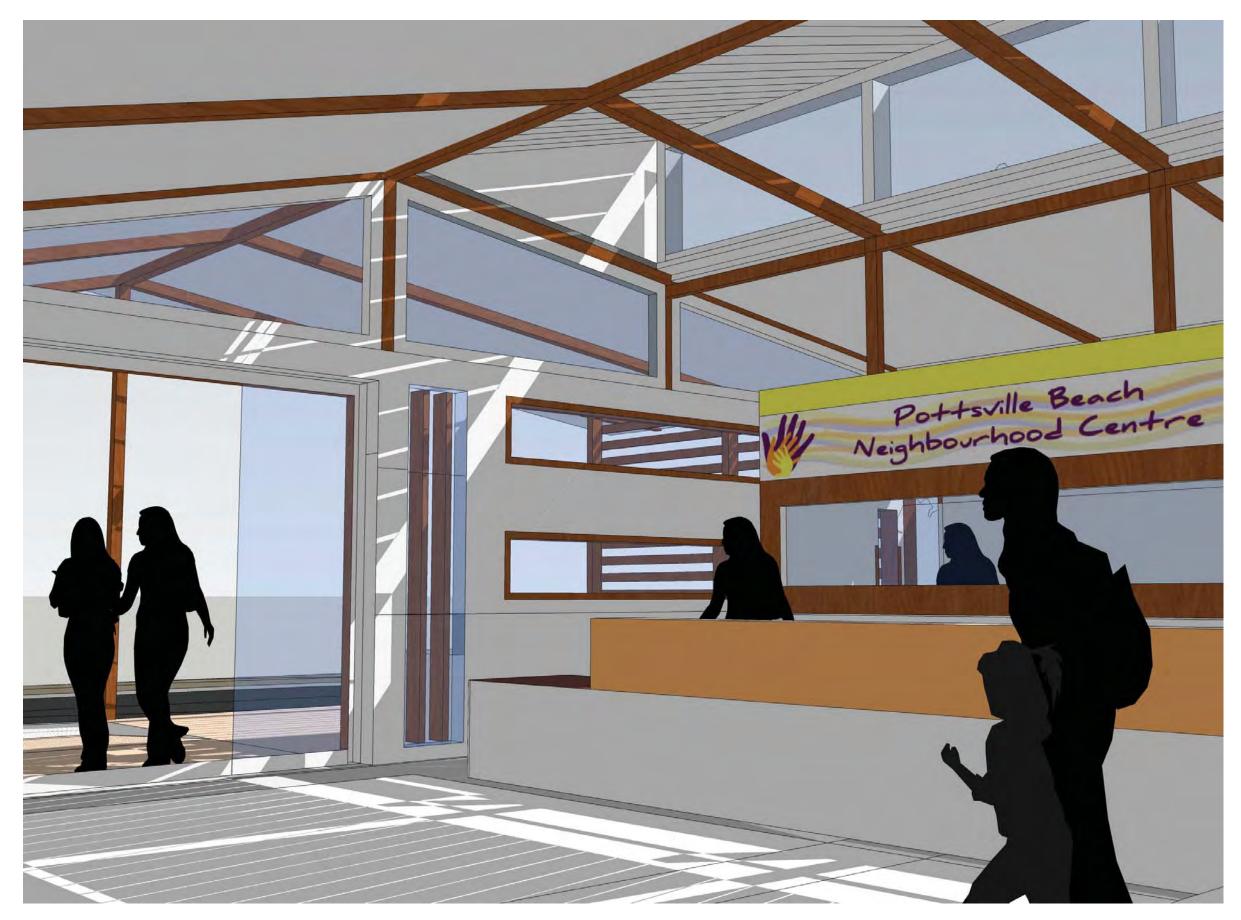

PROJECT: POTTSVILLE BEACH NEIGHBOURHOOD CENTRE ADMIN BUILDING STATUS: SKETCH DESIGN DRAWING NAME: REAR VIEW 0PT 1 REF: SK-07 scale: N/A

DRAWING NAME: INTERNAL VIEW 01 REF: SK-08 scale: N/A

DRAWING NAME: INTERNAL VIEW 02 REF: SK-09 scale: N/A