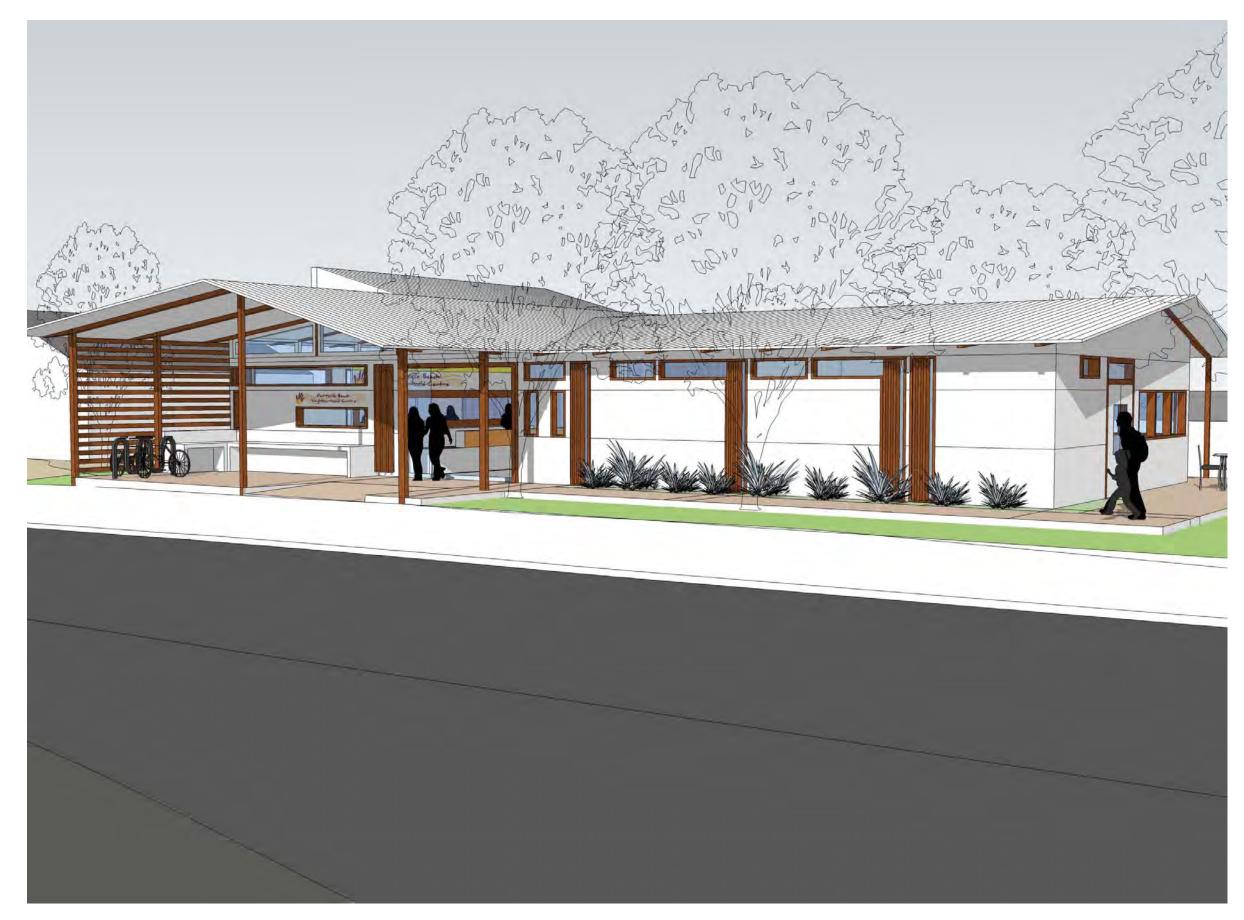

DRAWING NAME: FRONT VIEW 01 REF: SK-04 scale: N/A

PROJECT: POTTSVILLE BEACH NEIGHBOURHOOD CENTRE ADMIN BUILDING

STATUS: SKETCH DESIGN DRAWING NAME: FRONT VIEW 01 REF: SK-05 scale: N/A

DRAWING NAME: STREET ELE REF: SK-06 scale: N/A