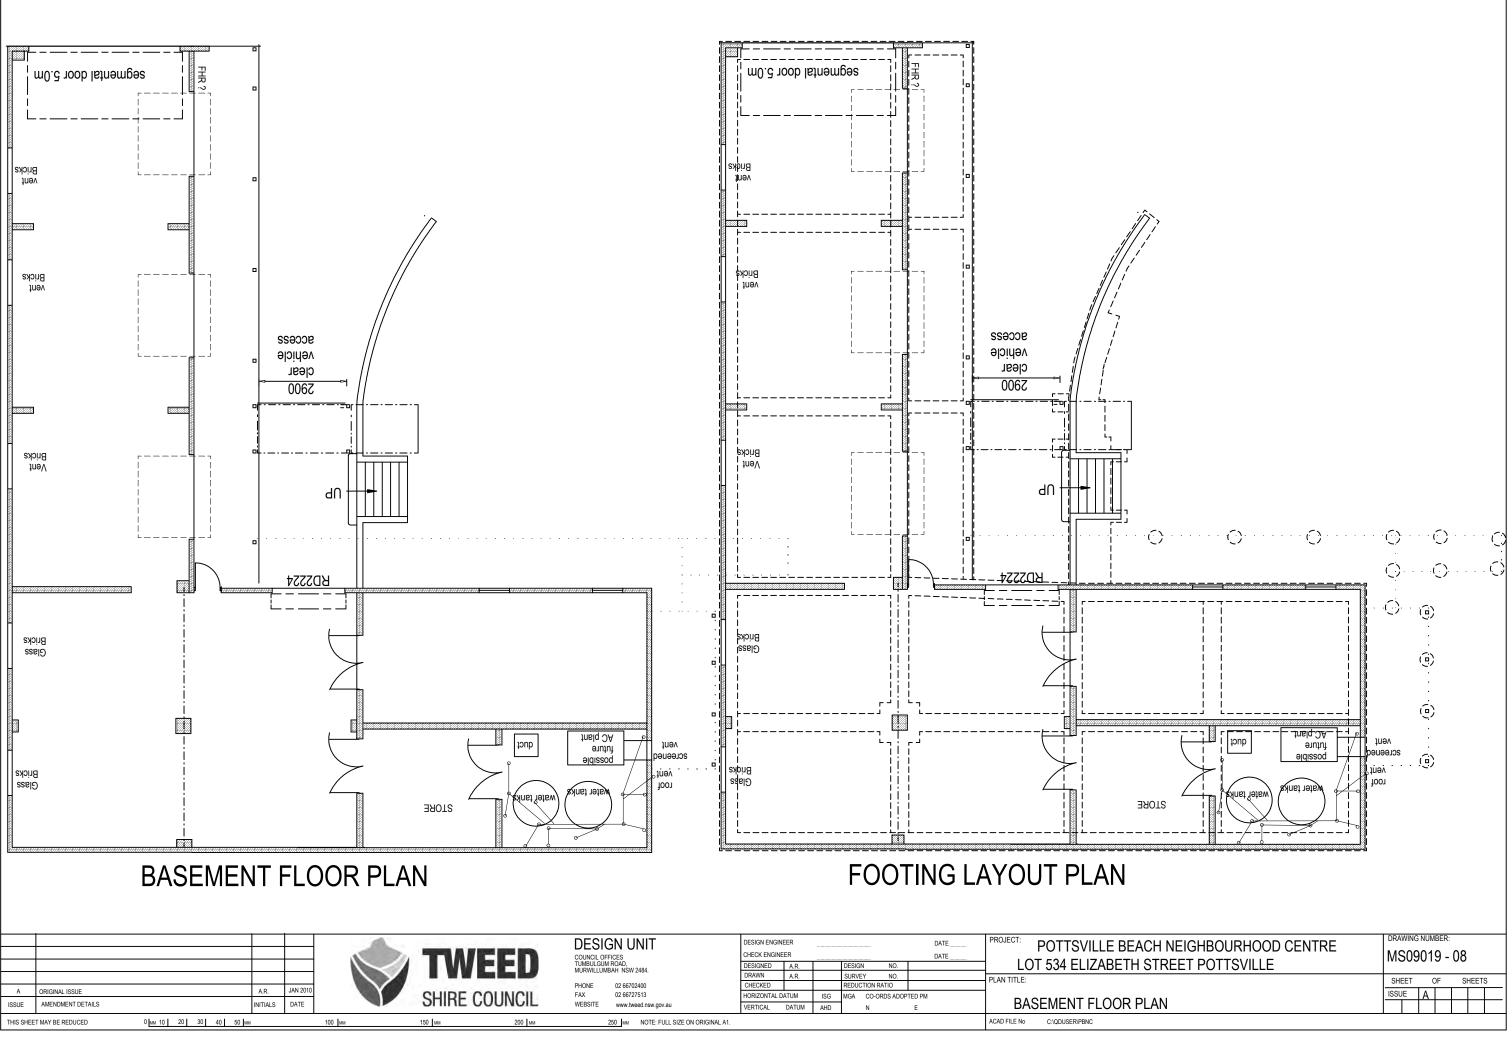

| EIGHBOURHOOD CENTRE        |               | _               |    |   |    |    |      |   |  |  |  |
|----------------------------|---------------|-----------------|----|---|----|----|------|---|--|--|--|
| ET POTTSVILLE MS09019 - 07 |               | DRAWING NUMBER: |    |   |    |    |      |   |  |  |  |
|                            | ET POTTSVILLE | MS09019 - 07    |    |   |    |    |      |   |  |  |  |
| ISSUE A                    |               | SHEET           |    | C | DF | Sł | HEET | S |  |  |  |
|                            |               | ISSU            | IE | Α |    |    |      |   |  |  |  |
|                            |               |                 |    |   |    |    |      |   |  |  |  |