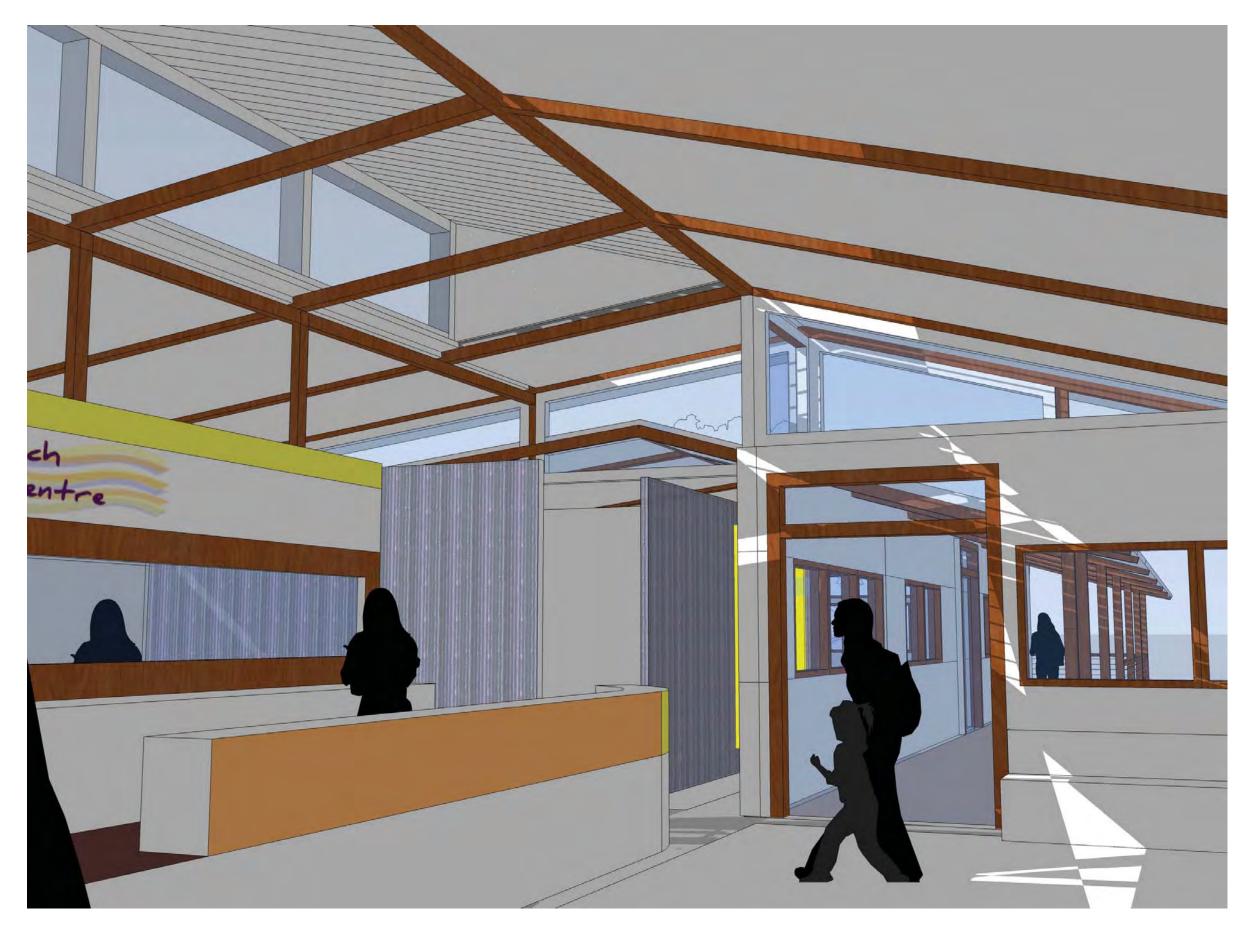

PROJECT: POTTSVILLE BEACH NEIGHBOURHOOD CENTRE ADMIN BUILDING STATUS: SKETCH DESIGN DRAWING NAME: REAR VIEW 0PT 1 REF: SK-07 scale: N/A

DRAWING NAME: INTERNAL VIEW 01 REF: SK-08 scale: N/A

DRAWING NAME: INTERNAL VIEW 02 REF: SK-09 scale: N/A