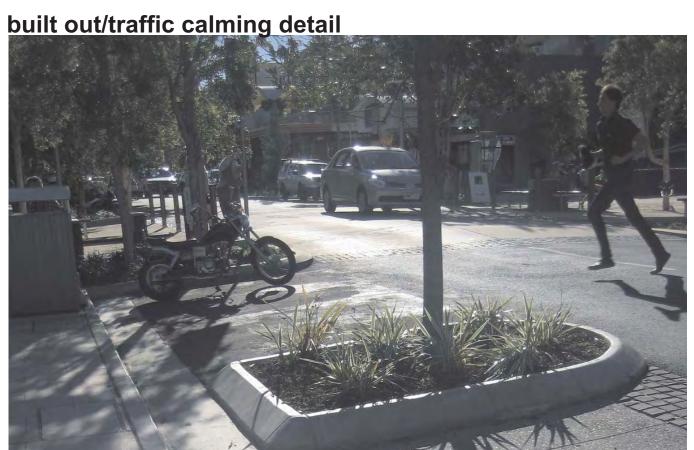

## streetscape upgrades- coolum & caloundra

side street cross over detail

roadway built outs