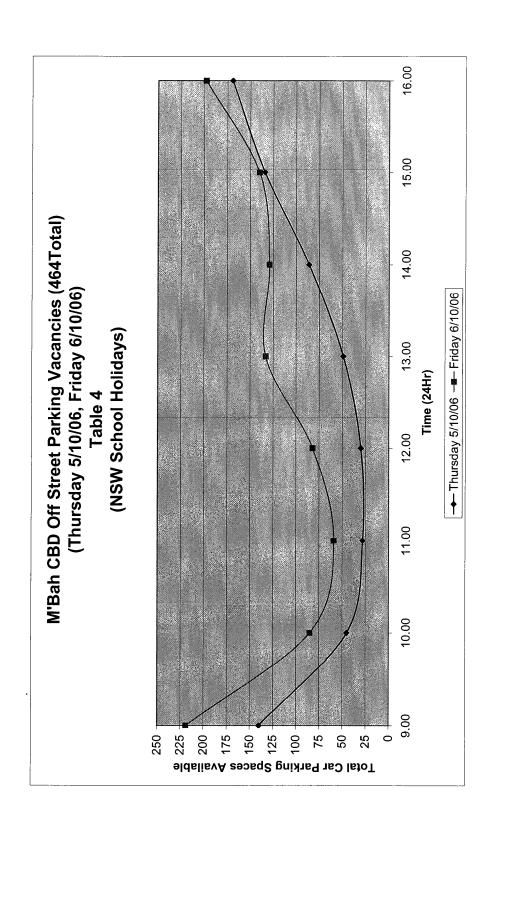

ties and the Murwillumbah District Business Chamber.
- F. Potential exists to reconfigure on-street parking to generate additional spaces. After investigation the only street wide enough to accommodate angle parking within the CBD (other than current parking) is Wollumbin Street. To achieve this traffic flow would need to be converted to one way flow, west to east. This would create significant traffic congestion in King Street, Brisbane Street and Main Street as westbound traffic across the Alma Street bridge would need to be redirected via these streets. Whilst the conversion to one way flow would allow an extra 19 on-street car parking spaces is not considered justified given the adverse consequences of redirecting traffic.

Addendum A - On-street & Off-street Car Parking Charts













Figure 1 - Murwillumbah CBD Map



**LEGAL/RESOURCE/FINANCIAL IMPLICATIONS:** 

## **POLICY IMPLICATIONS:**

Implementation of the recommendations will involve the amendment of Council Policy in the form of DCP2 being revised.

## **UNDER SEPARATE COVER/FURTHER INFORMATION:**

To view any **"non confidential"** attachments listed below, access the meetings link on Council's website <u>www.tweed.nsw.gov.au</u> or visit Council's offices at Tweed Heads or Murwillumbah (from Friday the week before the meeting) or Council's libraries (from Monday the week of the meeting).

- 1. Attachment A Off-Street and On-Street Parking Analysis Tables (DW 1523038).
- 2. Attachment B Murwillumbah Parking Study 20/10/2006 (DW 1523005).
- 3. Figure 1 Murwillumbah CBD Map (DW 1523746).

#### O 1 COMMITTE