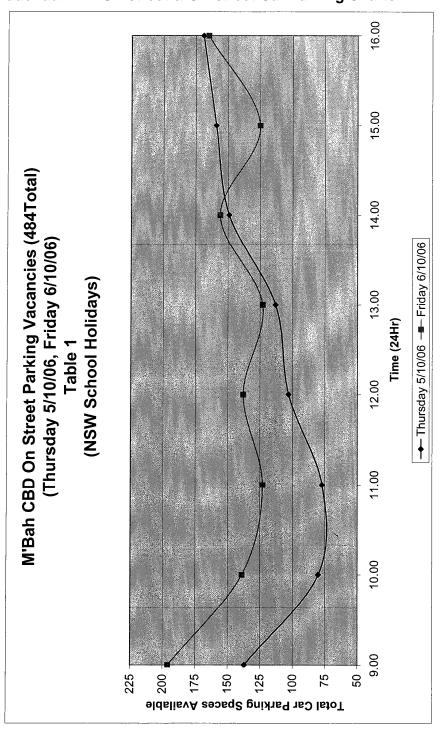

properties and the Murwillumbah District Business Chamber.
- F. Potential exists to reconfigure on-street parking to generate additional spaces. After investigation the only street wide enough to accommodate angle parking within the CBD (other than current parking) is Wollumbin Street. To achieve this traffic flow would need to be converted to one way flow, west to east. This would create significant traffic congestion in King Street, Brisbane Street and Main Street as westbound traffic across the Alma Street bridge would need to be redirected via these streets. Whilst the conversion to one way flow would allow an extra 19 on-street car parking spaces is not considered justified given the adverse consequences of redirecting traffic.

Addendum A - On-street & Off-street Car Parking Charts













Figure 1 - Murwillumbah CBD Map



**LEGAL/RESOURCE/FINANCIAL IMPLICATIONS:** 

## **POLICY IMPLICATIONS:**

Implementation of the recommendations will involve the amendment of Council Policy in the form of DCP2 being revised.

## **UNDER SEPARATE COVER/FURTHER INFORMATION:**

To view any **"non confidential"** attachments listed below, access the meetings link on Council's website <u>www.tweed.nsw.gov.au</u> or visit Council's offices at Tweed Heads or Murwillumbah (from Friday the week before the meeting) or Council's libraries (from Monday the week of the meeting).

- 1. Attachment A Off-Street and On-Street Parking Analysis Tables (DW 1523038).
- 2. Attachment B Murwillumbah Parking Study 20/10/2006 (DW 1523005).
- 3. Figure 1 Murwillumbah CBD Map (DW 1523746).

#### O 1 CO