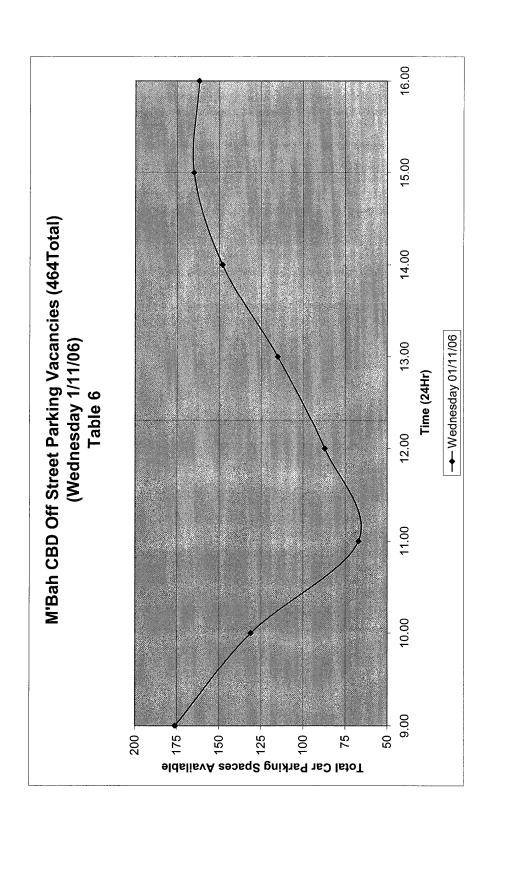

and the Murwillumbah District Business Chamber.
- F. Potential exists to reconfigure on-street parking to generate additional spaces. After investigation the only street wide enough to accommodate angle parking within the CBD (other than current parking) is Wollumbin Street. To achieve this traffic flow would need to be converted to one way flow, west to east. This would create significant traffic congestion in King Street, Brisbane Street and Main Street as westbound traffic across the Alma Street bridge would need to be redirected via these streets. Whilst the conversion to one way flow would allow an extra 19 on-street car parking spaces is not considered justified given the adverse consequences of redirecting traffic.

Addendum A - On-street & Off-street Car Parking Charts













Figure 1 - Murwillumbah CBD Map



**LEGAL/RESOURCE/FINANCIAL IMPLICATIONS:** 

## **POLICY IMPLICATIONS:**

Implementation of the recommendations will involve the amendment of Council Policy in the form of DCP2 being revised.

## **UNDER SEPARATE COVER/FURTHER INFORMATION:**

To view any **"non confidential"** attachments listed below, access the meetings link on Council's website <u>www.tweed.nsw.gov.au</u> or visit Council's offices at Tweed Heads or Murwillumbah (from Friday the week before the meeting) or Council's libraries (from Monday the week of the meeting).

- 1. Attachment A Off-Street and On-Street Parking Analysis Tables (DW 1523038).
- 2. Attachment B Murwillumbah Parking Study 20/10/2006 (DW 1523005).
- 3. Figure 1 Murwillumbah CBD Map (DW 1523746).

#### O 1 COMMITTEE DE