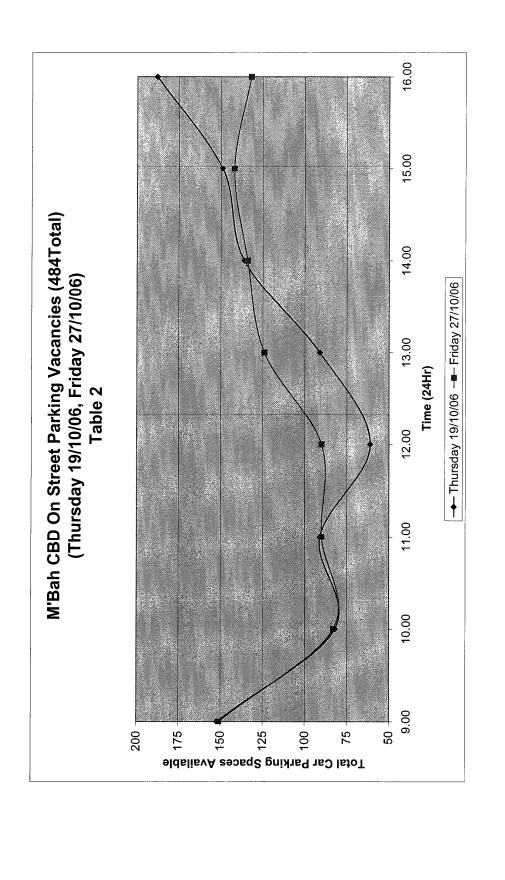

operties and the Murwillumbah District Business Chamber.
- F. Potential exists to reconfigure on-street parking to generate additional spaces. After investigation the only street wide enough to accommodate angle parking within the CBD (other than current parking) is Wollumbin Street. To achieve this traffic flow would need to be converted to one way flow, west to east. This would create significant traffic congestion in King Street, Brisbane Street and Main Street as westbound traffic across the Alma Street bridge would need to be redirected via these streets. Whilst the conversion to one way flow would allow an extra 19 on-street car parking spaces is not considered justified given the adverse consequences of redirecting traffic.

Addendum A - On-street & Off-street Car Parking Charts













Figure 1 - Murwillumbah CBD Map



**LEGAL/RESOURCE/FINANCIAL IMPLICATIONS:** 

## **POLICY IMPLICATIONS:**

Implementation of the recommendations will involve the amendment of Council Policy in the form of DCP2 being revised.

## **UNDER SEPARATE COVER/FURTHER INFORMATION:**

To view any **"non confidential"** attachments listed below, access the meetings link on Council's website <u>www.tweed.nsw.gov.au</u> or visit Council's offices at Tweed Heads or Murwillumbah (from Friday the week before the meeting) or Council's libraries (from Monday the week of the meeting).

- 1. Attachment A Off-Street and On-Street Parking Analysis Tables (DW 1523038).
- 2. Attachment B Murwillumbah Parking Study 20/10/2006 (DW 1523005).
- 3. Figure 1 Murwillumbah CBD Map (DW 1523746).

#### O 1 COMM