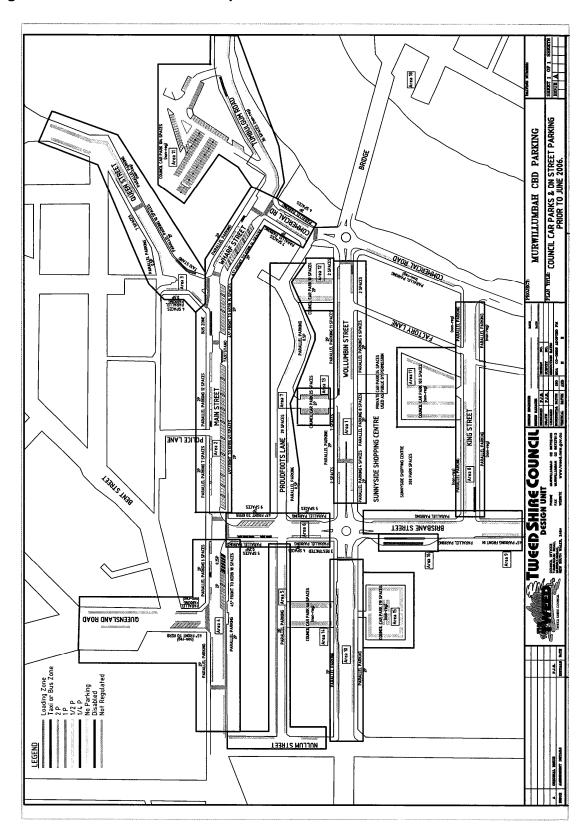

ness Chamber.
- F. Potential exists to reconfigure on-street parking to generate additional spaces. After investigation the only street wide enough to accommodate angle parking within the CBD (other than current parking) is Wollumbin Street. To achieve this traffic flow would need to be converted to one way flow, west to east. This would create significant traffic congestion in King Street, Brisbane Street and Main Street as westbound traffic across the Alma Street bridge would need to be redirected via these streets. Whilst the conversion to one way flow would allow an extra 19 on-street car parking spaces is not considered justified given the adverse consequences of redirecting traffic.

Addendum A - On-street & Off-street Car Parking Charts













Figure 1 - Murwillumbah CBD Map



**LEGAL/RESOURCE/FINANCIAL IMPLICATIONS:** 

## **POLICY IMPLICATIONS:**

Implementation of the recommendations will involve the amendment of Council Policy in the form of DCP2 being revised.

## **UNDER SEPARATE COVER/FURTHER INFORMATION:**

To view any **"non confidential"** attachments listed below, access the meetings link on Council's website <u>www.tweed.nsw.gov.au</u> or visit Council's offices at Tweed Heads or Murwillumbah (from Friday the week before the meeting) or Council's libraries (from Monday the week of the meeting).

- 1. Attachment A Off-Street and On-Street Parking Analysis Tables (DW 1523038).
- 2. Attachment B Murwillumbah Parking Study 20/10/2006 (DW 1523005).
- 3. Figure 1 Murwillumbah CBD Map (DW 1523746).

#### O 1 COMMITTEE DECISION:

Administrator Boyd
Adminis