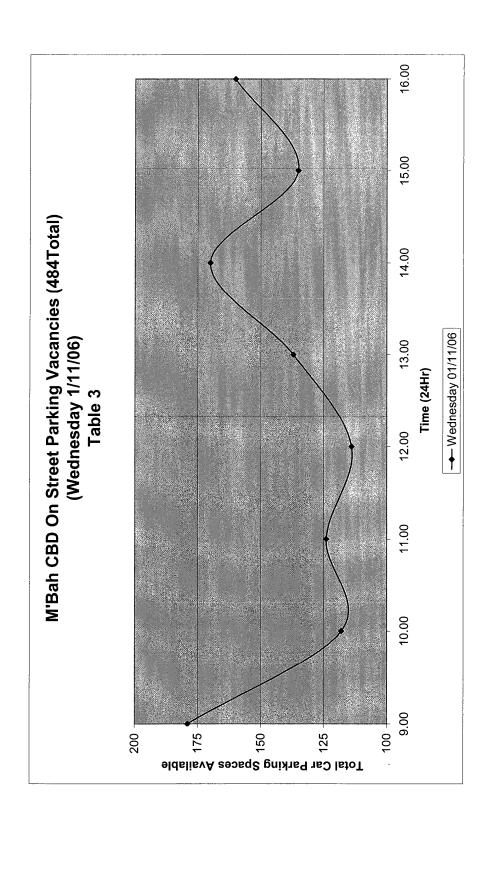

erties and the Murwillumbah District Business Chamber.
- F. Potential exists to reconfigure on-street parking to generate additional spaces. After investigation the only street wide enough to accommodate angle parking within the CBD (other than current parking) is Wollumbin Street. To achieve this traffic flow would need to be converted to one way flow, west to east. This would create significant traffic congestion in King Street, Brisbane Street and Main Street as westbound traffic across the Alma Street bridge would need to be redirected via these streets. Whilst the conversion to one way flow would allow an extra 19 on-street car parking spaces is not considered justified given the adverse consequences of redirecting traffic.

Addendum A - On-street & Off-street Car Parking Charts













Figure 1 - Murwillumbah CBD Map



**LEGAL/RESOURCE/FINANCIAL IMPLICATIONS:** 

## **POLICY IMPLICATIONS:**

Implementation of the recommendations will involve the amendment of Council Policy in the form of DCP2 being revised.

## **UNDER SEPARATE COVER/FURTHER INFORMATION:**

To view any **"non confidential"** attachments listed below, access the meetings link on Council's website <u>www.tweed.nsw.gov.au</u> or visit Council's offices at Tweed Heads or Murwillumbah (from Friday the week before the meeting) or Council's libraries (from Monday the week of the meeting).

- 1. Attachment A Off-Street and On-Street Parking Analysis Tables (DW 1523038).
- 2. Attachment B Murwillumbah Parking Study 20/10/2006 (DW 1523005).
- 3. Figure 1 Murwillumbah CBD Map (DW 1523746).

#### O 1 COMMIT