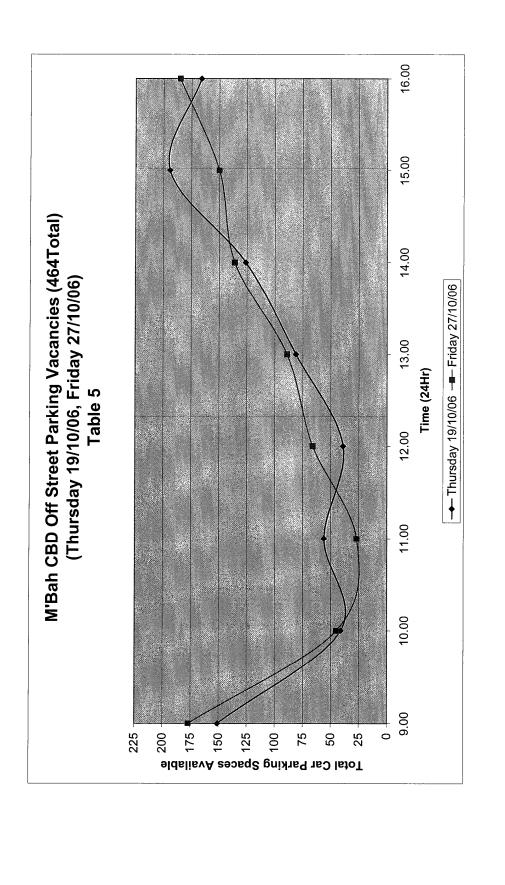

es and the Murwillumbah District Business Chamber.
- F. Potential exists to reconfigure on-street parking to generate additional spaces. After investigation the only street wide enough to accommodate angle parking within the CBD (other than current parking) is Wollumbin Street. To achieve this traffic flow would need to be converted to one way flow, west to east. This would create significant traffic congestion in King Street, Brisbane Street and Main Street as westbound traffic across the Alma Street bridge would need to be redirected via these streets. Whilst the conversion to one way flow would allow an extra 19 on-street car parking spaces is not considered justified given the adverse consequences of redirecting traffic.

Addendum A - On-street & Off-street Car Parking Charts













Figure 1 - Murwillumbah CBD Map



**LEGAL/RESOURCE/FINANCIAL IMPLICATIONS:** 

## **POLICY IMPLICATIONS:**

Implementation of the recommendations will involve the amendment of Council Policy in the form of DCP2 being revised.

## **UNDER SEPARATE COVER/FURTHER INFORMATION:**

To view any **"non confidential"** attachments listed below, access the meetings link on Council's website <u>www.tweed.nsw.gov.au</u> or visit Council's offices at Tweed Heads or Murwillumbah (from Friday the week before the meeting) or Council's libraries (from Monday the week of the meeting).

- 1. Attachment A Off-Street and On-Street Parking Analysis Tables (DW 1523038).
- 2. Attachment B Murwillumbah Parking Study 20/10/2006 (DW 1523005).
- 3. Figure 1 Murwillumbah CBD Map (DW 1523746).

#### O 1 COMMITTEE