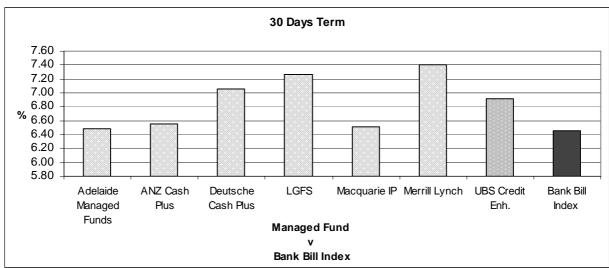

1993.

## **RECOMMENDATION:**

That in accordance with Section 625 of the Local Government Act 1993 the monthly investment report as at 30 November 2006 totalling \$123,622.411.37 be received and noted.

## **REPORT:**

## **Report for Period Ending 30 November 2006**

The "Responsible Accounting Officer" must report monthly to Council, setting out details of all the funds Council has invested and certification has been made in accordance with Section 625 of the Local Government Act (1993), Clause 212 of the Local Government (General) Regulations and Council policies.

## 1. CURRENT INVESTMENT PORTFOLIO BY CATEGORY



## 2. INVESTMENT RATES - 90 DAY BANK BILL RATE (%)



This is Page No 34 of the Agenda of the Tweed Shire Council Operations Committee Meeting Held Tuesday 19 December 2006



## 3. ANNUALISED RATE OF RETURN FOR FUNDS MANAGERS - NET OF FEES

## 4. MONTHLY COMPARISON OF TOTAL FUNDS INVESTED



## 5. ANNUAL PROGRESSIVE TOTAL OF INTEREST ON TOTAL FUNDS INVESTED



This is Page No 35 of the Agenda of the Tweed Shire Council Operations Committee Meeting Held Tuesday 19 December 2006

## 6. PORTFOLIO PERFORMANCE



## 7. MARKET COMMENTARY

## **Domestic Economy**

The annual inflation rate remained at 3.9% and was well above the Reserve Bank of Australia (RBA) target range of 2 to 3%.

The unemployment rate declined to a generational low of 4.6% while new homes sales grew marginally by 1.3%.

The RBA raised the Official Cash Rate by 0.25% to 6.25% on 8 November citing inflationary pressures, a tightening labour market, high commodity prices and a generally strong gl