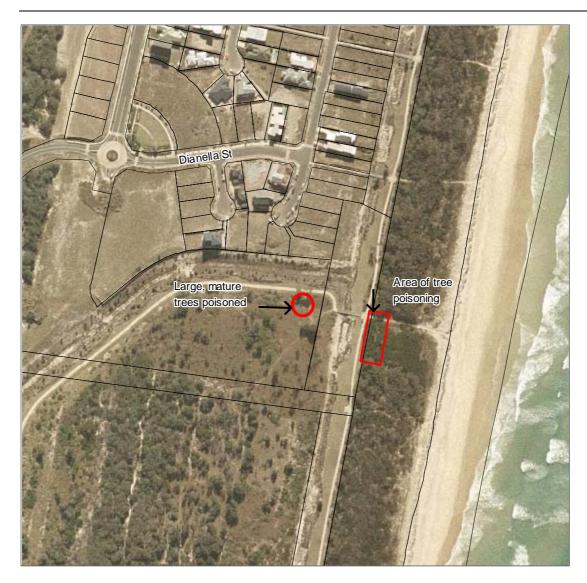

meters in length and up to 20 meters deep. Additionally, two large Casuarinas located next to a cycleway, approximately 50m from the dune vegetation have been poisoned.

#### Recommendation

With consideration to the above resolution and the nature of the incident, Council may consider erecting screens to negate any benefits that may be gained from the poisoning. This may be in the form of a constructed framework in the dunal area where the poisoning has occurred, attaching Hessian or similar material.

Additionally, Council may also consider shrouding the two larger poisoned Casuarinas in shade-cloth or similar until the trees become unsafe and need to be removed.

This is Page No **66** of the Agenda of the Tweed Shire Council Operations Committee Meeting Held Tuesday 19 December 2006



Figure 1 Location of poisoned trees

This is Page No 67 of the Agenda of the Tweed Shire Council Operations Committee Meeting Held Tuesday 19 December 2006





Figure 2: Showing the poisoned trees within the dune area. Only species with the potential to grow into trees were poisoned.

This is Page No **68** of the Agenda of the Tweed Shire Council Operations Committee Meeting Held Tuesday 19 December 2006





Figures 3 & 4. Looking east to the dunal area with poisoned trees in the foreground

This is Page No 69 of the Agenda of the Tweed Shire Council Operations Committee Meeting Held Tuesday 19 December 2006



Figure 5 & 6: Showing the drill holes in the larger casuarinas

This is Page No 70 of the Agenda of the Tweed Shire Council Operations Committee Meeting Held Tuesday 19 Decembe