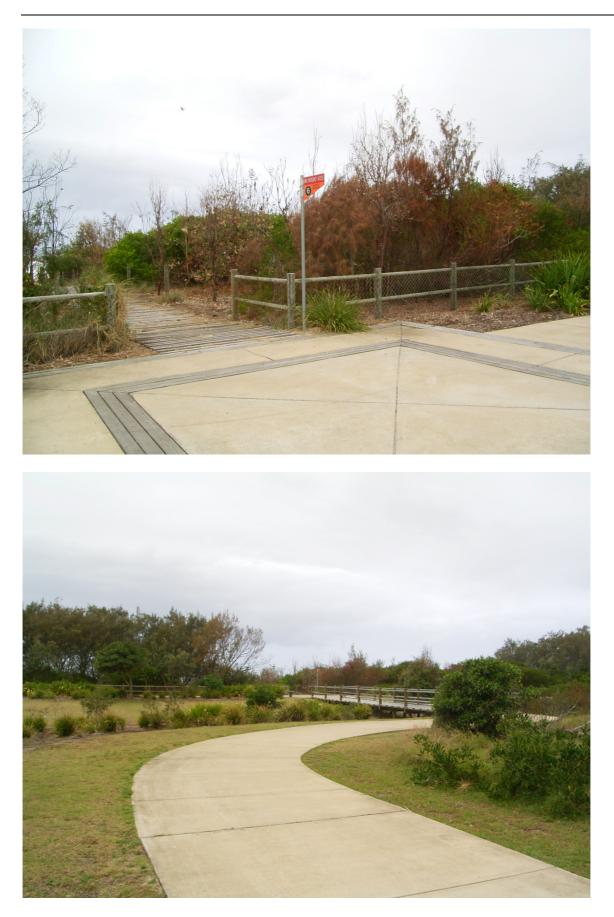

rk in the dunal area where the poisoning has occurred, attaching Hessian or similar material.

Additionally, Council may also consider shrouding the two larger poisoned Casuarinas in shade-cloth or similar until the trees become unsafe and need to be removed.

This is Page No **66** of the Agenda of the Tweed Shire Council Operations Committee Meeting Held Tuesday 19 December 2006



Figure 1 Location of poisoned trees

This is Page No 67 of the Agenda of the Tweed Shire Council Operations Committee Meeting Held Tuesday 19 December 2006





Figure 2: Showing the poisoned trees within the dune area. Only species with the potential to grow into trees were poisoned.

This is Page No **68** of the Agenda of the Tweed Shire Council Operations Committee Meeting Held Tuesday 19 December 2006





Figures 3 & 4. Looking east to the dunal area with poisoned trees in the foreground

This is Page No 69 of the Agenda of the Tweed Shire Council Operations Committee Meeting Held Tuesday 19 December 2006



Figure 5 & 6: Showing the drill holes in the larger casuarinas

This is Page No 70 of the Agenda of the Tweed Shire Council Operations Committee Meeting Held Tuesday 19 December 2006

## LEGAL/RESOURCE/FINANCIAL IMPLICATIONS:

Financial cost to erect screens is not allocated and is approximately \$8,000.

### POLICY IMPLICATIONS:

Nil.

## UNDER SEPARATE COVER/FURTHER INFORMATION:

To view any **"non confidential"** attachments listed below, access the meetings link on Council's website <u>www.tweed.nsw.gov.au</u> or visit Council's offices at Tweed Heads or Murwillumbah (from Friday