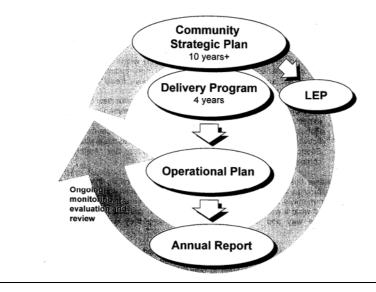

though the existing framework does not prohibit long-term planning, the management plan may be developed for a period longer than three years, it does not encourage it either. Furthermore there is no guidance for Councils seeking to improve their strategic position.

## Option 2 Add to the existing framework



This option improves the strategic focus of the Council by adding a mandatory strategic plan to the existing framework. The disadvantage with this approach is that Councils would need to determine how they could integrate the objectives of their new strategic plan into the management plan structure and how the social plan and SOE could help inform the strategic plan. There is currently existing problems with differing plan preparation timeframes.

## Option 3 Reshape the framework



This is Page No 47 of the Agenda of the Tweed Shire Council Operations Committee Meeting Held Tuesday 19 December 2006

This option involves reshaping the existing framework, to strengthen the strategic focus, streamline the planning and reporting processes and encourage integration between the various plans. This model is designed to operate continuously, not statically and to encourage councillors to play a role in developing long term plans. Changes to the Local Government Act 1993, will be required to define the roles of councillors and the general manager in developing, implementing and maintaining the Council's Community Strategic Plan.

It will require substantial changes to existing legislation, involve a significant implementation period and in the initial stages additional comm