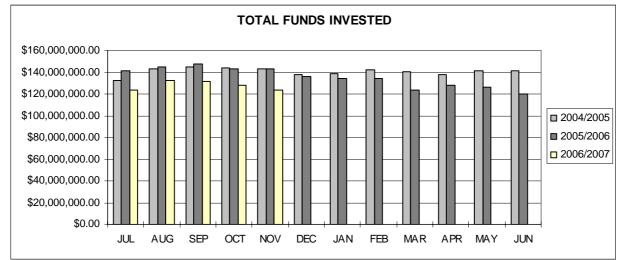

ment report as at 30 November 2006 totalling \$123,622.411.37 be received and noted.

## **REPORT:**

## **Report for Period Ending 30 November 2006**

The "Responsible Accounting Officer" must report monthly to Council, setting out details of all the funds Council has invested and certification has been made in accordance with Section 625 of the Local Government Act (1993), Clause 212 of the Local Government (General) Regulations and Council policies.

## 1. CURRENT INVESTMENT PORTFOLIO BY CATEGORY



## 2. INVESTMENT RATES - 90 DAY BANK BILL RATE (%)



This is Page No 34 of the Agenda of the Tweed Shire Council Operations Committee Meeting Held Tuesday 19 December 2006



## 3. ANNUALISED RATE OF RETURN FOR FUNDS MANAGERS - NET OF FEES

## 4. MONTHLY COMPARISON OF TOTAL FUNDS INVESTED



## 5. ANNUAL PROGRESSIVE TOTAL OF INTEREST ON TOTAL FUNDS INVESTED



This is Page No 35 of the Agenda of the Tweed Shire Council Operations Committee Meeting Held Tuesday 19 December 2006

## 6. PORTFOLIO PERFORMANCE



## 7. MARKET COMMENTARY

## **Domestic Economy**

The annual inflation rate remained at 3.9% and was well above the Reserve Bank of Australia (RBA) target range of 2 to 3%.

The unemployment rate declined to a generational low of 4.6% while new homes sales grew marginally by 1.3%.

The RBA raised the Official Cash Rate by 0.25% to 6.25% on 8 November citing inflationary pressures, a tightening labour market, high commodity prices and a generally strong global economy.

## **Global Economy**

US growth slowed beyond analyst expectations. The key driver was the fall in the