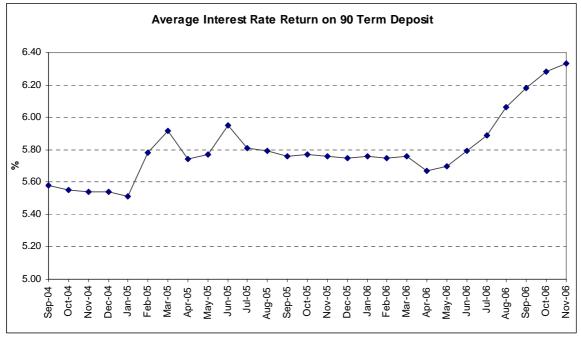

ed to Council to advise details of monies Council has invested in accordance with Section 625 of the Local Government Act 1993.

## **RECOMMENDATION:**

That in accordance with Section 625 of the Local Government Act 1993 the monthly investment report as at 30 November 2006 totalling \$123,622.411.37 be received and noted.

## **REPORT:**

## **Report for Period Ending 30 November 2006**

The "Responsible Accounting Officer" must report monthly to Council, setting out details of all the funds Council has invested and certification has been made in accordance with Section 625 of the Local Government Act (1993), Clause 212 of the Local Government (General) Regulations and Council policies.

## 1. CURRENT INVESTMENT PORTFOLIO BY CATEGORY



## 2. INVESTMENT RATES - 90 DAY BANK BILL RATE (%)



This is Page No 34 of the Agenda of the Tweed Shire Council Operations Committee Meeting Held Tuesday 19 December 2006



## 3. ANNUALISED RATE OF RETURN FOR FUNDS MANAGERS - NET OF FEES

## 4. MONTHLY COMPARISON OF TOTAL FUNDS INVESTED



## 5. ANNUAL PROGRESSIVE TOTAL OF INTEREST ON TOTAL FUNDS INVESTED



This is Page No 35 of the Agenda of the Tweed Shire Council Operations Committee Meeting Held Tuesday 19 December 2006

## 6. PORTFOLIO PERFORMANCE



## 7. MARKET COMMENTARY

## **Domestic Economy**

The annual inflation rate remained at 3.9% and was well above the Reserve Bank of Australia (RBA) target range of 2 to 3%.

The unemployment rate declined to a generational low of 4.6% while new homes sales grew marginally by 1.3%.

The RBA raised the Official Cash Rate by 0.25% to 6.25