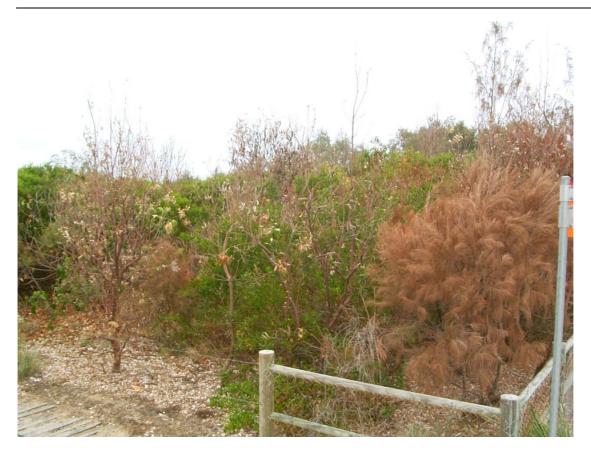

oisoned.

#### Recommendation

With consideration to the above resolution and the nature of the incident, Council may consider erecting screens to negate any benefits that may be gained from the poisoning. This may be in the form of a constructed framework in the dunal area where the poisoning has occurred, attaching Hessian or similar material.

Additionally, Council may also consider shrouding the two larger poisoned Casuarinas in shade-cloth or similar until the trees become unsafe and need to be removed.

This is Page No **66** of the Agenda of the Tweed Shire Council Operations Committee Meeting Held Tuesday 19 December 2006



Figure 1 Location of poisoned trees

This is Page No 67 of the Agenda of the Tweed Shire Council Operations Committee Meeting Held Tuesday 19 December 2006





Figure 2: Showing the poisoned trees within the dune area. Only species with the potential to grow into trees were poisoned.

This is Page No **68** of the Agenda of the Tweed Shire Council Operations Committee Meeting Held Tuesday 19 December 2006





Figures 3 & 4. Looking east to the dunal area with poisoned trees in the foreground

This is Page No 69 of the Agenda of the Tweed Shire Council Operations Committee Meeting Held Tuesday 19 December 2006



Figure 5 & 6: Showing the drill holes in the larger casuarinas

This is Page No 70 of the Agenda of the Tweed Shire Council Operations Committee Meeting Held Tuesday 19 December 2006

## LEGAL/RESOURCE/FINANCIAL IMPLICATIONS:

Financial cost to erect screens is not allocated and is approximately \$8,000.

### POLICY IMPLICATIONS:

Nil.