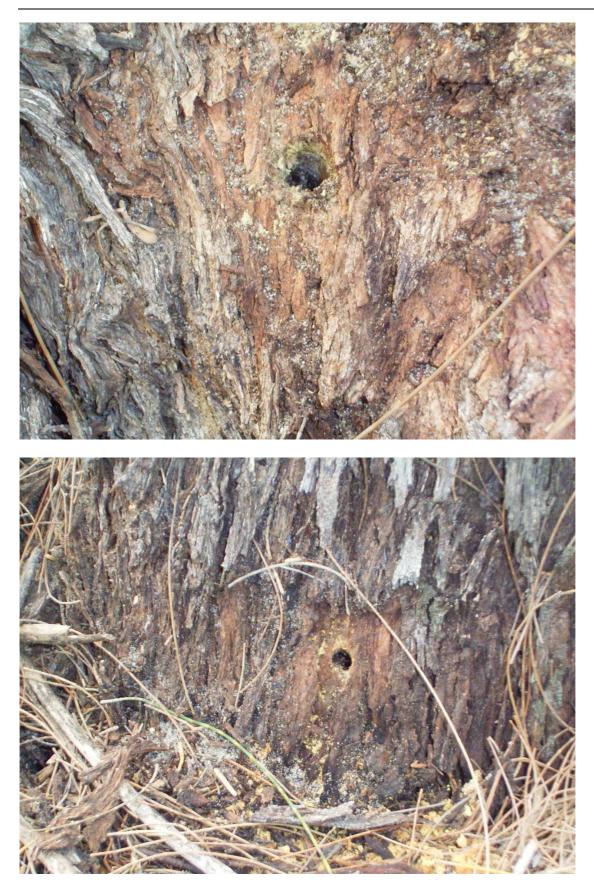

ntil the trees become unsafe and need to be removed.

This is Page No **66** of the Agenda of the Tweed Shire Council Operations Committee Meeting Held Tuesday 19 December 2006



Figure 1 Location of poisoned trees

This is Page No 67 of the Agenda of the Tweed Shire Council Operations Committee Meeting Held Tuesday 19 December 2006





Figure 2: Showing the poisoned trees within the dune area. Only species with the potential to grow into trees were poisoned.

This is Page No **68** of the Agenda of the Tweed Shire Council Operations Committee Meeting Held Tuesday 19 December 2006





Figures 3 & 4. Looking east to the dunal area with poisoned trees in the foreground

This is Page No 69 of the Agenda of the Tweed Shire Council Operations Committee Meeting Held Tuesday 19 December 2006



Figure 5 & 6: Showing the drill holes in the larger casuarinas

This is Page No 70 of the Agenda of the Tweed Shire Council Operations Committee Meeting Held Tuesday 19 December 2006

## LEGAL/RESOURCE/FINANCIAL IMPLICATIONS:

Financial cost to erect screens is not allocated and is approximately \$8,000.

### POLICY IMPLICATIONS:

Nil.

## UNDER SEPARATE COVER/FURTHER INFORMATION:

To view any **"non confidential"** attachments listed below, access the meetings link on Council's website <u>www.tweed.nsw.gov.au</u> or visit Council's offices at Tweed Heads or Murwillumbah (from Friday the week before the meeting) or Council's libraries (from Monday the week of the meeting).

1. Colour photographs of poisoning. (DW 1511366).

This is Page No 71 of the Agenda of the Tweed Shire Council Oper