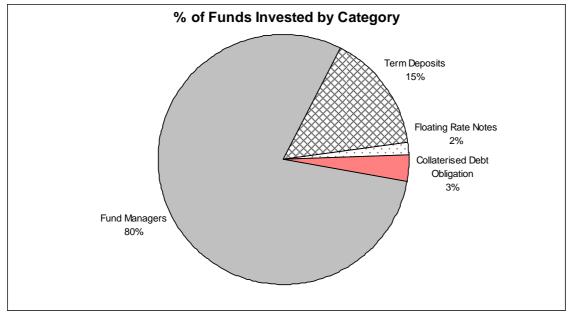

vices** 

## SUMMARY OF REPORT:

This report is provided to Council to advise details of monies Council has invested in accordance with Section 625 of the Local Government Act 1993.

## **RECOMMENDATION:**

That in accordance with Section 625 of the Local Government Act 1993 the monthly investment report as at 30 November 2006 totalling \$123,622.411.37 be received and noted.

## **REPORT:**

## **Report for Period Ending 30 November 2006**

The "Responsible Accounting Officer" must report monthly to Council, setting out details of all the funds Council has invested and certification has been made in accordance with Section 625 of the Local Government Act (1993), Clause 212 of the Local Government (General) Regulations and Council policies.

## 1. CURRENT INVESTMENT PORTFOLIO BY CATEGORY



## 2. INVESTMENT RATES - 90 DAY BANK BILL RATE (%)



This is Page No 34 of the Agenda of the Tweed Shire Council Operations Committee Meeting Held Tuesday 19 December 2006



## 3. ANNUALISED RATE OF RETURN FOR FUNDS MANAGERS - NET OF FEES

## 4. MONTHLY COMPARISON OF TOTAL FUNDS INVESTED



## 5. ANNUAL PROGRESSIVE TOTAL OF INTEREST ON TOTAL FUNDS INVESTED



This is Page No 35 of the Agenda of the Tweed Shire Council Operations Committee Meeting Held Tuesday 19 December 2006

## 6. PORTFOLIO PERFORMANCE



## 7. MARKET COMMENTARY

## **Domestic Economy**

The annual inflation rate remained at 3.9% and was well above the Reserve Bank of Australia (RBA) target range of 2 to 3%.

The unemployment rate declined to a generational low of 4.6% while new homes sales grew marginally by 1.3%.