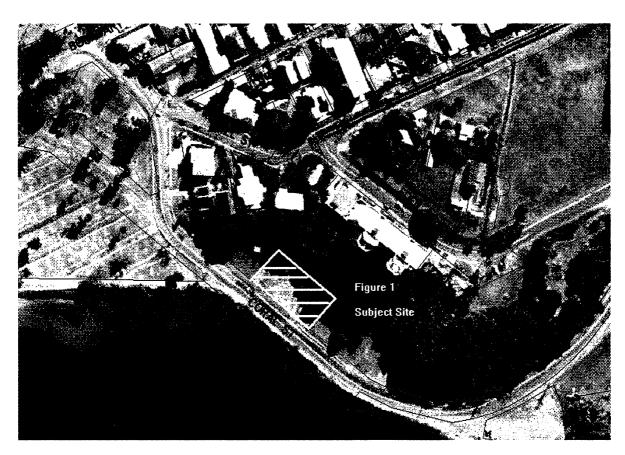

#### **SUMMARY OF REPORT:**

The Trust has received a request from Glenzeil Builders to utilise the car park in Coral Street that formally serviced the Tweed Heads Rowing and Aquatic Club (Lot 703 DP 877250) as a temporary car park. Glenzeil Builders are undertaking construction work at 10 Coral Street, Tweed Heads and request the use of the car park for construction workers during the construction phase.

#### **REPORT:**

The Trust has received a request from Glenzeil Builders to utilise the car park in Coral Street that formally serviced the Tweed Heads Rowing and Aquatic Club (Lot 703 DP 877250) as a temporary car park. Glenzeil Builders are undertaking construction work at 10 Coral Street, Tweed Heads and request the use of the car park for construction workers during the construction phase.

The area requested comprises  $1300\text{m}^2$  of sealed bitumen car park that is currently unused. The request is for utilisation solely as a car park and not for storage of materials.

Under the provisions of Section 108 of the Crown Lands Act, 1989 a Trust can issue a temporary licence for periods not exceeding 12 months.