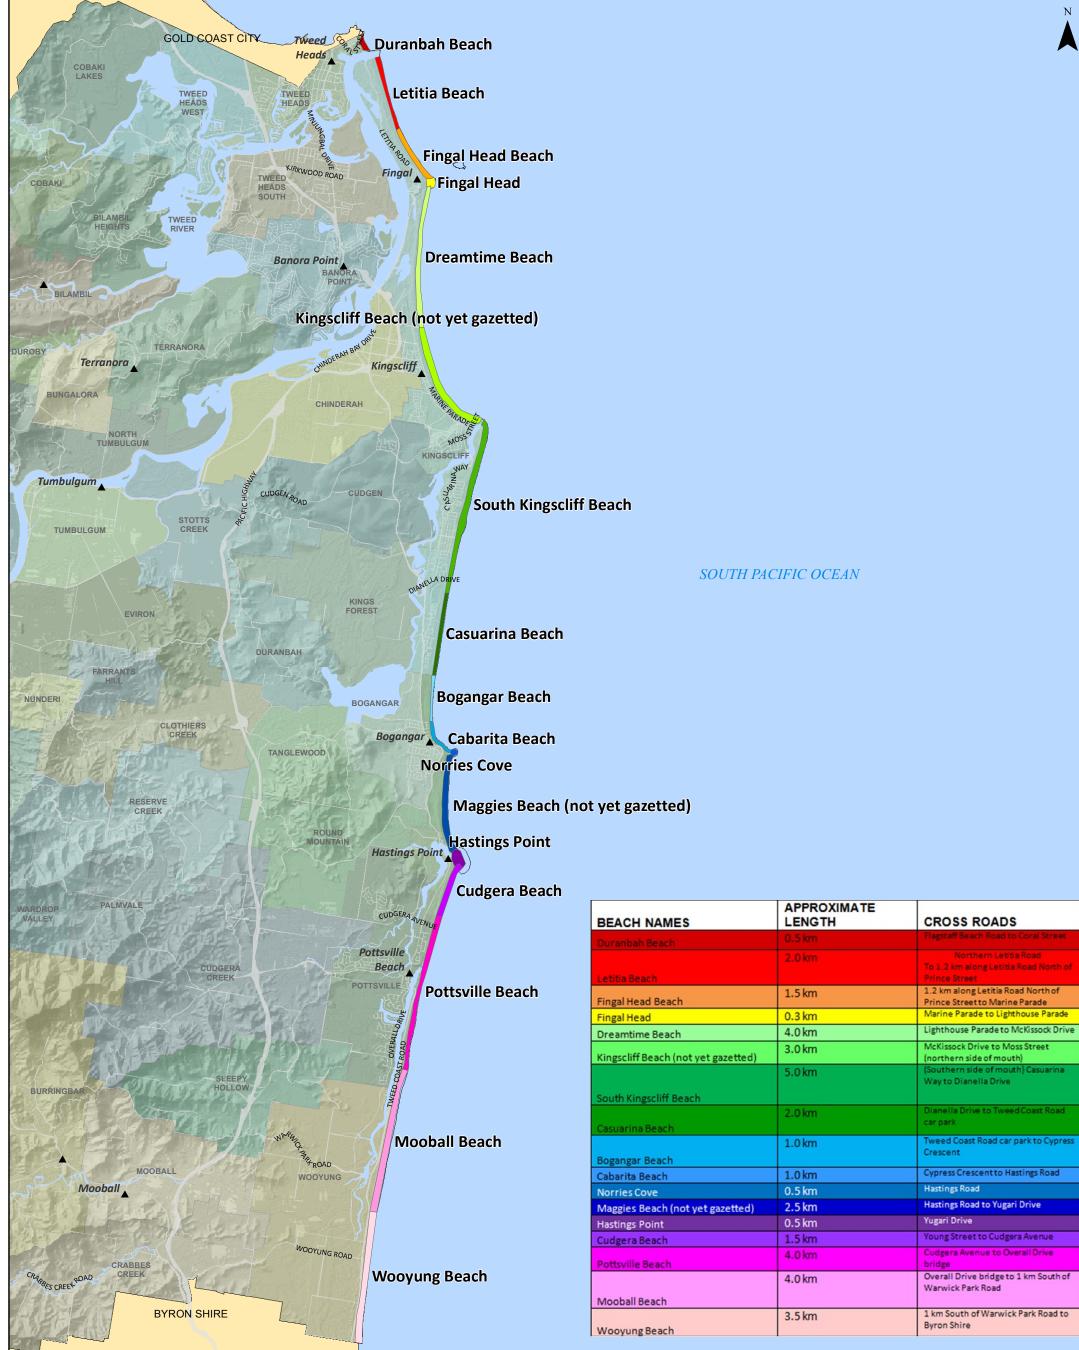

| Coborne Deden                    |        |                                                            |
|----------------------------------|--------|------------------------------------------------------------|
| Norries Cove                     | 0.5 km | Hastings Road                                              |
| Maggies Beach (not yet gazetted) | 2.5 km | Hastings Road to Yugari Drive                              |
| Hastings Point                   | 0.5 km | Yugari Drive                                               |
| Cudgera Beach                    | 1.5 km | Young Street to Cudgera Avenue                             |
| Pottsville Beach                 | 4.0 km | Cudgera Avenue to Overall Drive<br>bridge                  |
|                                  | 4.0 km | Overall Drive bridge to 1 km South of<br>Warwick Park Road |
| Mooball Beach                    |        |                                                            |
| Wooyung Beach                    | 3.5 km | 1 km South of Warwick Park Road to<br>Byron Shire          |

## **Tweed Shire Beaches**