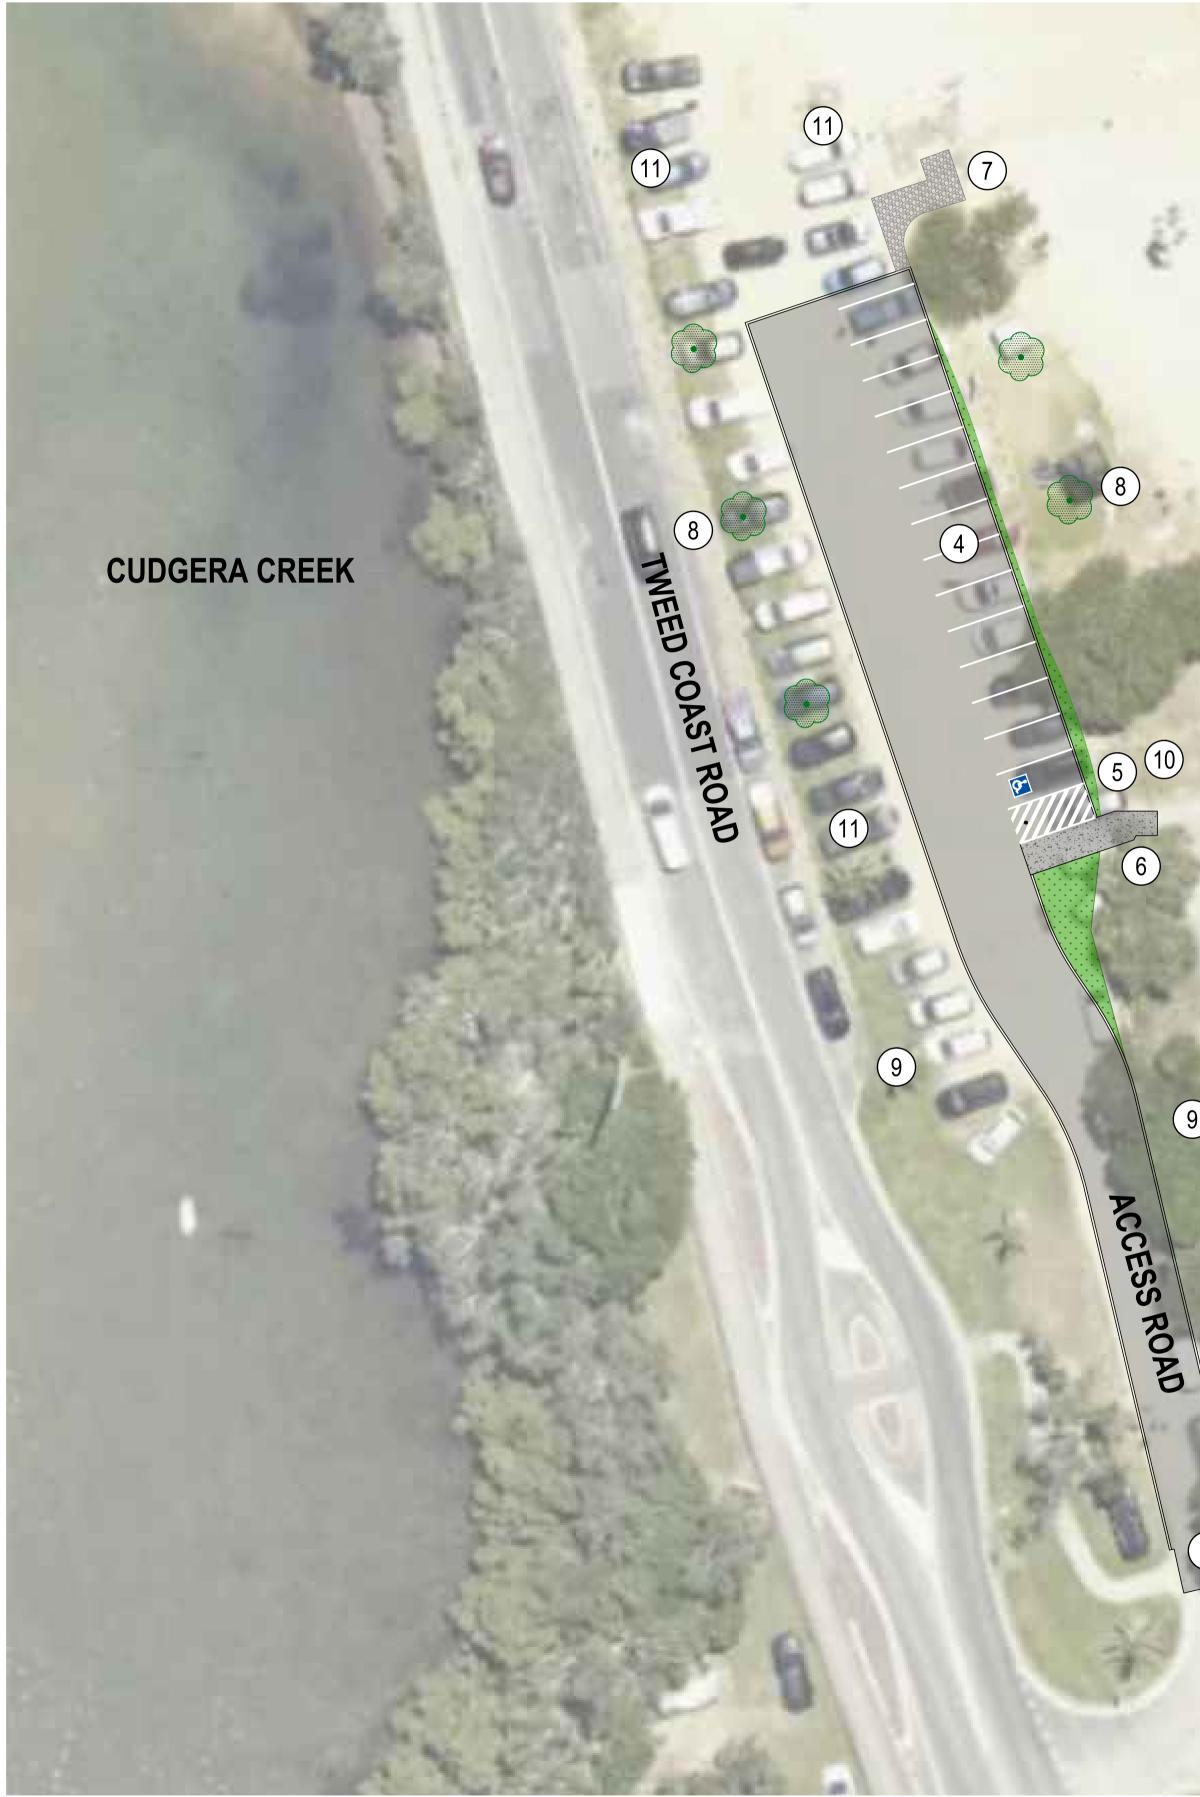

# **CUDGERA CREEK PARK, HASTINGS POINT - CARPARK UPGRADE**

(2)

3)

9)

2

EXISTING

CARPARK

## - LAYOUT PLAN

SCALE: A1 SHEET 1:250, A3 SHEET 1:500 2.5 5 10 15 25 m

俞

### - LEGEND

- New asphalt access road (4.5m wide to match existing) 1.
- Existing playground to be retained 2.
- Existing park furniture to be retained 3.
- New asphalt carpark spaces (13 spaces) 4.
- New accessible carparking space (1 space & 1 shared). 5.
- New footpath connection path to AS1428.1 6.
- New erosion prevention measures Rock rip rap 7. (rock selection to match natural landscape)
- New tree planting 8.
- Existing trees to remain 9.
- Existing maintenance access to remain 10.
- Informal parking permitted 11.

## DRAFT CONCEPT

SHEET 1 OF 1

**CUDGERA CREEK** 

- MAP HASTINGS POINT CUDGERA CUDGERA CREEK CREEK TWEED **NSW** GOVERNMENT SHIRE COUNCIL Australian Government