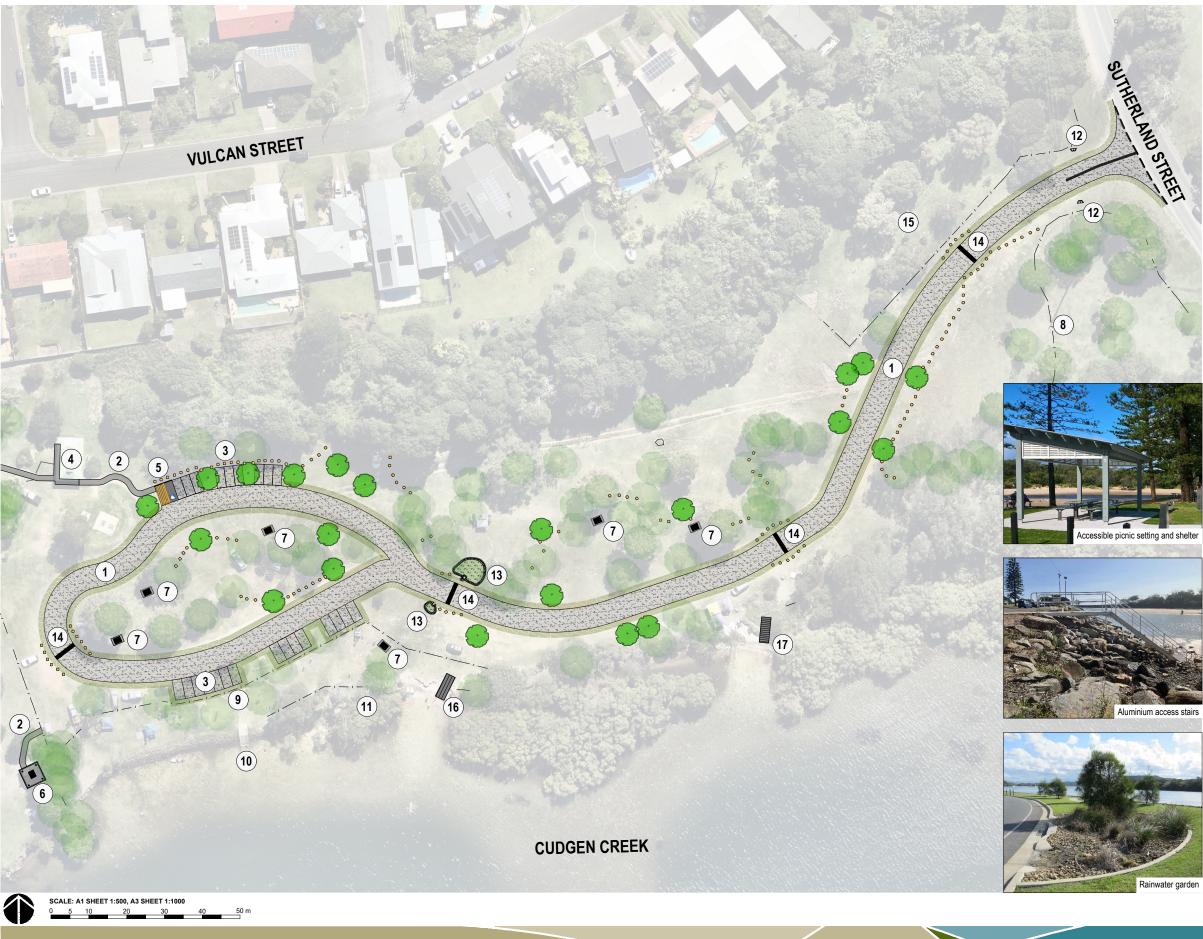

# CUDGEN FORESHORE PARK, KINGSCLIFF - ROAD AND DRAINAGE UPGRADE

### LAYOUT

# - LEGEND

# FUNDED WORKS

- Proposed asphalt internal road 1.
- 2. Proposed connecting concrete footpath (1.5m wide, to AS 1428)
- 3. Proposed asphalt car spaces
- 4. Existing public toilet block - to be upgraded for accessibility
- 5. Proposed accessible car park
- Replacement of existing shelter and picnic setting to 6. be accessible
- 7. Proposed aluminium picnic setting
- 8. Existing bollards to be removed
- Realignment of fence line 9.
- 10. Existing aluminium access stairs
- 11. Proposed re-vegetation site
- 12. Proposed storm water drainage headwalls
- 13. Proposed rainwater garden
- 14. Proposed speed hump for traffic calming
- 15. Bush Stone Curlew nest and habitat area
- Proposed boulders placed for vehicle exclusion  $\bigcirc$ Existing tree
- Additional tree planting
- Existing bollard fence line

## FUTURE WORKS (unfunded)

- 16. Proposed aluminium access ramp
- Proposed aluminium access stairs 17.